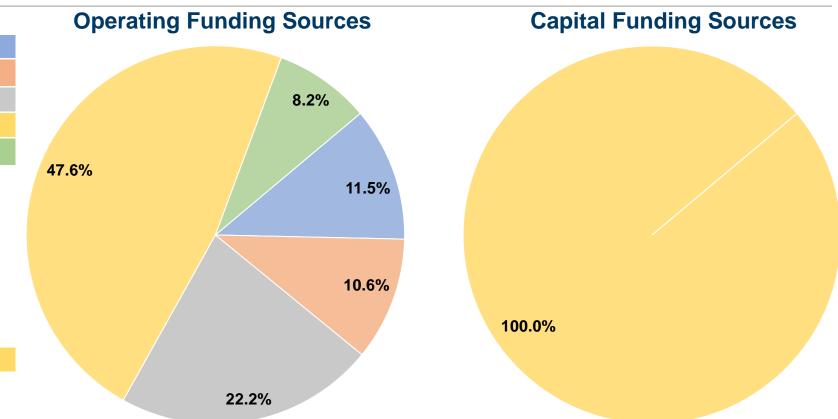

#### **Sources of Capital Funds Expended**

| \$0       | 0.0%                           |
|-----------|--------------------------------|
| \$0       | 0.0%                           |
| \$0       | 0.0%                           |
| \$136,030 | 100.0%                         |
| \$0       | 0.0%                           |
| \$136,030 | 100.0%                         |
|           | \$0<br>\$0<br>\$136,030<br>\$0 |