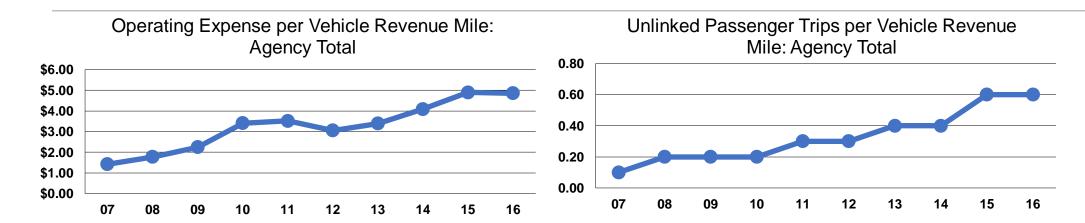

## **Service Efficiency**

| Operating Expenses per | Operating Expenses per |  |
|------------------------|------------------------|--|
| Vehicle Revenue Mile   | Vehicle Revenue Hour   |  |
| \$4.86                 | \$46.29                |  |
| <b>\$4.86</b>          | \$46.29                |  |

## **Service Effectiveness**

|                 | Operating Expenses per Unlinked | Unlinked Trips per<br>Vehicle Revenue | Unlinked Trips per<br>Vehicle Revenue |
|-----------------|---------------------------------|---------------------------------------|---------------------------------------|
| Mode            | Passenger Trip                  | Mile                                  | Hour                                  |
| Demand Response | \$7.97                          | 0.6                                   | 5.8                                   |
| Total           | \$7.97                          | 0.6                                   | 5.8                                   |