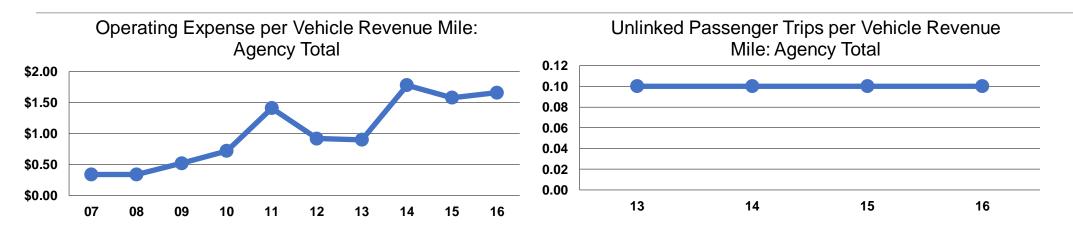

### **Service Efficiency**

|                 | <b>Operating Expenses per</b> | <b>Operating Expenses per</b> |
|-----------------|-------------------------------|-------------------------------|
| Mode            | Vehicle Revenue Mile          | Vehicle Revenue Hour          |
| Demand Response | \$1.66                        | \$34.57                       |
| Total           | \$1.66                        | \$34.57                       |

|                 | Service Effectiveness              |                                       |                                       |
|-----------------|------------------------------------|---------------------------------------|---------------------------------------|
| -               | Operating Expenses<br>per Unlinked | Unlinked Trips per<br>Vehicle Revenue | Unlinked Trips per<br>Vehicle Revenue |
| Mode            | Passenger Trip                     | Mile                                  | Hour                                  |
| Demand Response | \$15.92                            | 0.1                                   | 2.2                                   |
| Total           | \$15.92                            | 0.1                                   | 2.2                                   |