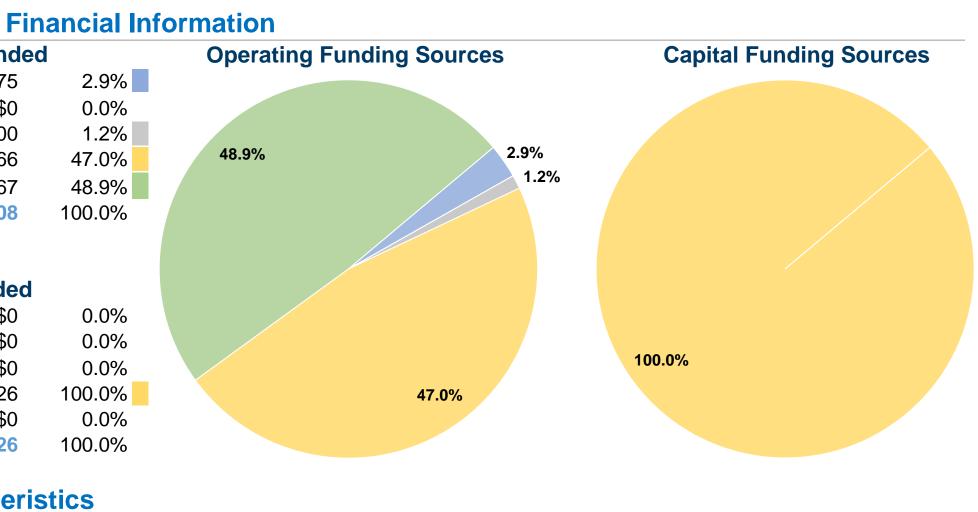

#### **Sources of Operating Funds Expended** Fare Revenues \$24,875 \$0 Local Funds State Funds \$10,000 Federal Assistance \$401,666 Other Funds \$417,567 **Total Operating Funds Expended** \$854,108

### **Sources of Capital Funds Expended**

| Fare Revenues                | \$0       |
|------------------------------|-----------|
| Local Funds                  | \$0       |
| State Funds                  | \$0       |
| Federal Assistance           | \$211,426 |
| Other Funds                  | \$0       |
| Total Capital Funds Expended | \$211,426 |