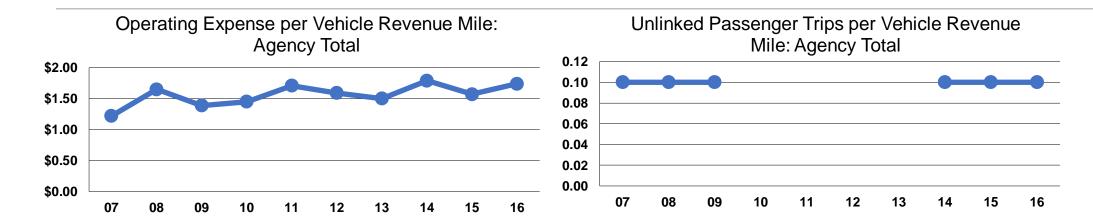

### **Service Efficiency**

| Operating Expenses per | Operating Expenses pe |  |  |
|------------------------|-----------------------|--|--|
| Vehicle Revenue Mile   | Vehicle Revenue Hour  |  |  |
| \$1.74                 | \$31.78               |  |  |
| \$1.74                 | \$31.78               |  |  |

# **Service Effectiveness**

| Mode            | Operating Expenses<br>per Unlinked<br>Passenger Trip | Unlinked Trips per<br>Vehicle Revenue<br>Mile | Unlinked Trips per<br>Vehicle Revenue<br>Hour |
|-----------------|------------------------------------------------------|-----------------------------------------------|-----------------------------------------------|
| Demand Response | \$13.93                                              | 0.1                                           | 2.3                                           |
| Total           | \$13.93                                              | 0.1                                           | 2.3                                           |