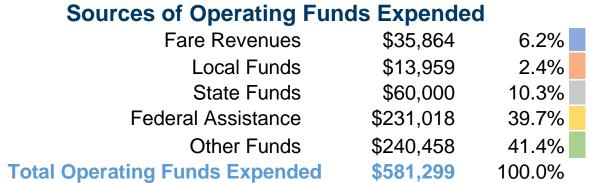

### **Summary of Operating Expenses (OE)**

\$581,299 Total Operating Expenses

### **Financial Information**