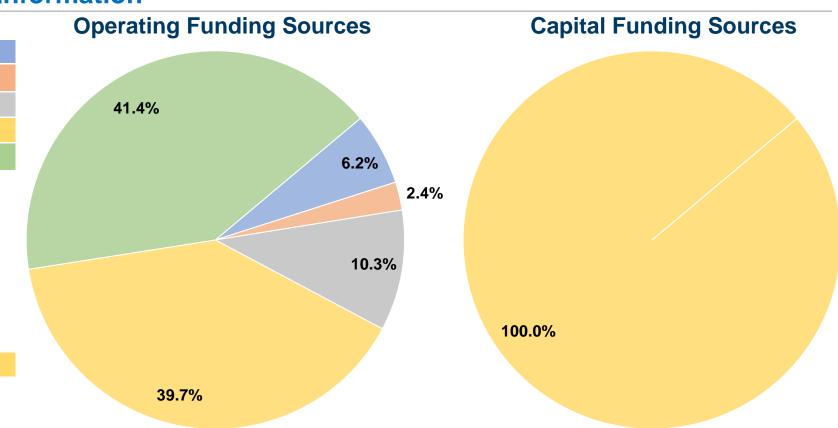

### **Financial Information**

#### **Sources of Capital Funds Expended**

| Cources of Capital Lands Expended |          |        |  |  |
|-----------------------------------|----------|--------|--|--|
| Fare Revenues                     | \$0      | 0.0%   |  |  |
| Local Funds                       | \$0      | 0.0%   |  |  |
| State Funds                       | \$0      | 0.0%   |  |  |
| Federal Assistance                | \$39,798 | 100.0% |  |  |
| Other Funds                       | \$0      | 0.0%   |  |  |
| Total Capital Funds Expended      | \$39,798 | 100.0% |  |  |