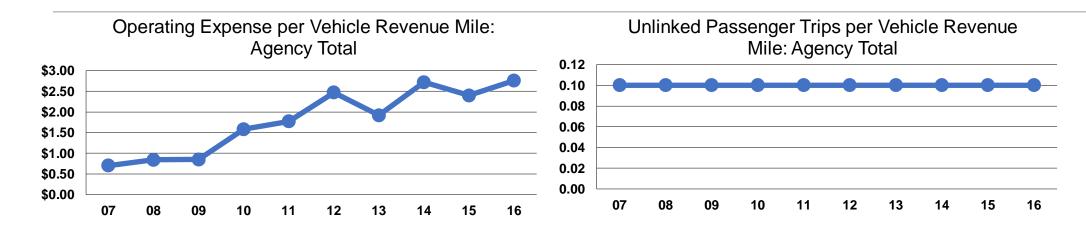

#### **Service Efficiency**

| Operating Expenses per | Operating Expenses per |  |  |
|------------------------|------------------------|--|--|
| Vehicle Revenue Mile   | Vehicle Revenue Hour   |  |  |
| \$2.76                 | \$53.94                |  |  |
| \$2.76                 | \$53.94                |  |  |

# **Service Effectiveness**

|                 | Operating Expenses<br>per Unlinked | Unlinked Trips per<br>Vehicle Revenue | Unlinked Trips per<br>Vehicle Revenue |
|-----------------|------------------------------------|---------------------------------------|---------------------------------------|
| Mode            | Passenger Trip                     | Mile                                  | Hour                                  |
| Demand Response | \$22.59                            | 0.1                                   | 2.4                                   |
| Total           | \$22.59                            | 0.1                                   | 2.4                                   |