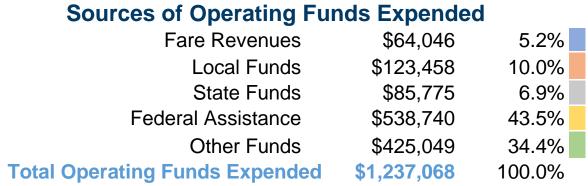

#### **Summary of Operating Expenses (OE)**

**\$1,237,068 Total Operating Expenses** 

#### **Financial Information**

43.5%