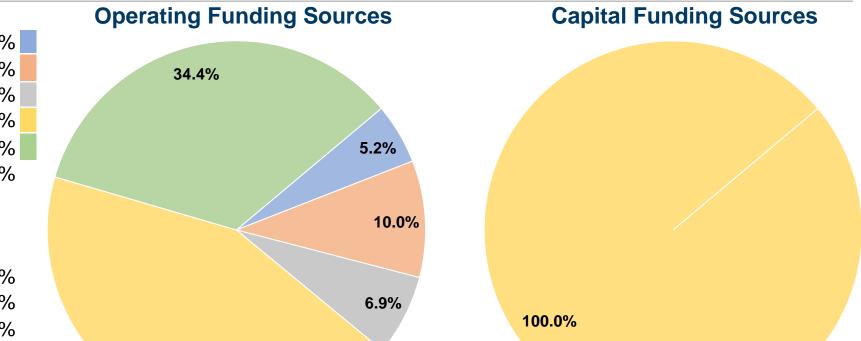

#### **Financial Information**

43.5%

# **Sources of Capital Funds Expended**

| \$0       | 0.0%                           |
|-----------|--------------------------------|
| \$0       | 0.0%                           |
| \$0       | 0.0%                           |
| \$170,525 | 100.0%                         |
| \$0       | 0.0%                           |
| \$170,525 | 100.0%                         |
|           | \$0<br>\$0<br>\$170,525<br>\$0 |