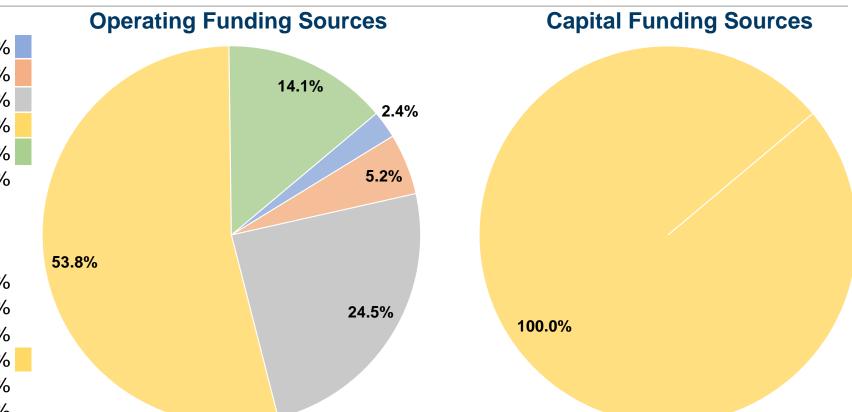

#### **Financial Information**

#### **Sources of Capital Funds Expended**

| •                                   |          |        |
|-------------------------------------|----------|--------|
| Fare Revenues                       | \$0      | 0.0%   |
| Local Funds                         | \$0      | 0.0%   |
| State Funds                         | \$0      | 0.0%   |
| Federal Assistance                  | \$54,682 | 100.0% |
| Other Funds                         | \$0      | 0.0%   |
| <b>Total Capital Funds Expended</b> | \$54,682 | 100.0% |