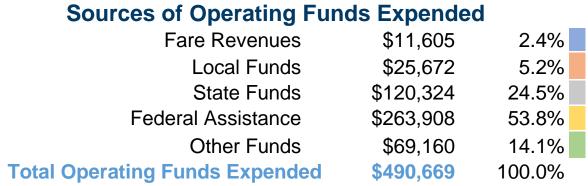

#### **Summary of Operating Expenses (OE)**

\$490,669 Total Operating Expenses

#### **Financial Information**