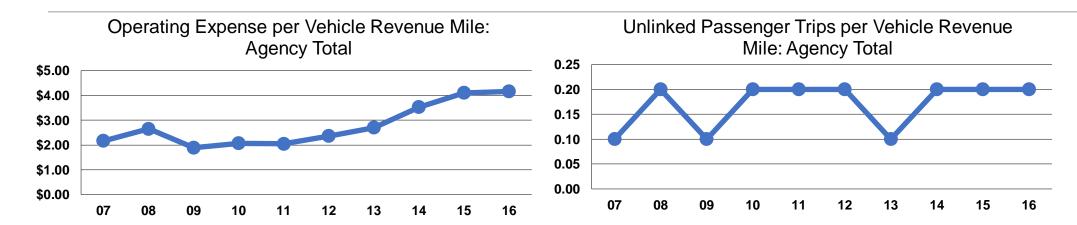

#### **Performance Measures**

**Total** 

**Total** 

#### **Service Efficiency**

|                 | Operating Expenses per | Operating Expenses per |  |  |
|-----------------|------------------------|------------------------|--|--|
| Mode            | Vehicle Revenue Mile   | Vehicle Revenue Hour   |  |  |
| Demand Response | \$4.16                 | \$59.57                |  |  |
| Total           | \$4.16                 | \$59.57                |  |  |

## **Service Effectiveness**

|                 | Operating Expenses per Unlinked | Unlinked Trips per<br>Vehicle Revenue | Unlinked Trips per<br>Vehicle Revenue |  |  |
|-----------------|---------------------------------|---------------------------------------|---------------------------------------|--|--|
| Mode            | Passenger Trip                  | Mile                                  | Hour                                  |  |  |
| Demand Response | \$21.49                         | 0.2                                   | 2.8                                   |  |  |
| Total           | \$21.49                         | 0.2                                   | 2.8                                   |  |  |