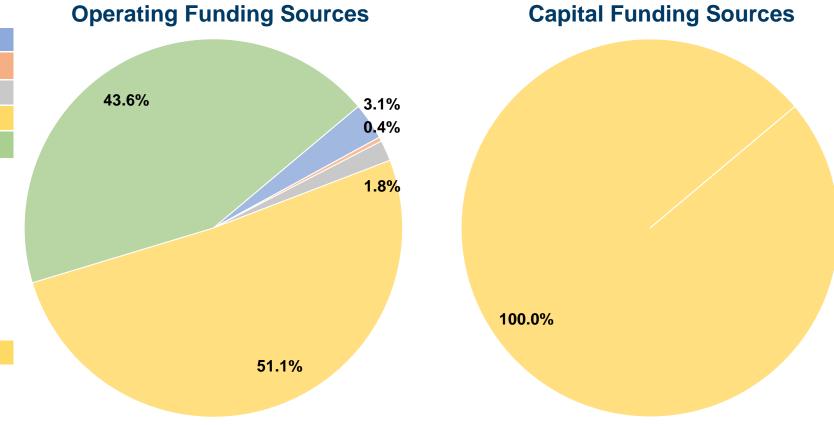

## **Financial Information**

#### **Sources of Capital Funds Expended**

| ocaroco or capitar i ariao Exportaca |           |        |  |  |  |
|--------------------------------------|-----------|--------|--|--|--|
| Fare Revenues                        | \$0       | 0.0%   |  |  |  |
| Local Funds                          | \$0       | 0.0%   |  |  |  |
| State Funds                          | \$0       | 0.0%   |  |  |  |
| Federal Assistance                   | \$246,861 | 100.0% |  |  |  |
| Other Funds                          | \$0       | 0.0%   |  |  |  |
| <b>Total Capital Funds Expended</b>  | \$246,861 | 100.0% |  |  |  |
|                                      |           |        |  |  |  |