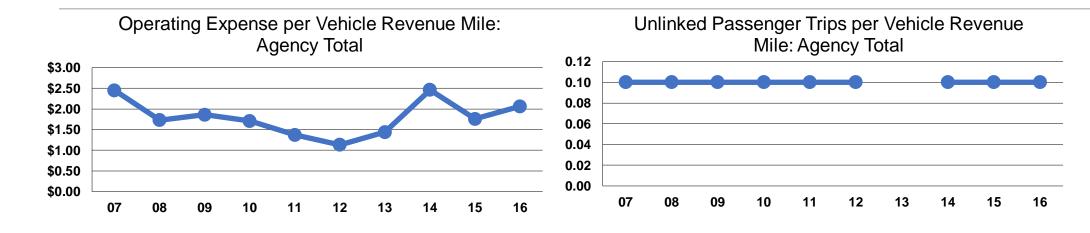

#### **Service Efficiency**

| Operating Expenses per | Operating Expenses per |  |  |
|------------------------|------------------------|--|--|
| Vehicle Revenue Mile   | Vehicle Revenue Hour   |  |  |
| \$2.06                 | \$38.08                |  |  |
| \$2.06                 | \$38.08                |  |  |

# **Service Effectiveness**

|                        | Operating Expenses per Unlinked | Unlinked Trips per<br>Vehicle Revenue | Unlinked Trips per<br>Vehicle Revenue |
|------------------------|---------------------------------|---------------------------------------|---------------------------------------|
| Mode                   | Passenger Trip                  | Mile                                  | Hour                                  |
| <b>Demand Response</b> | \$16.22                         | 0.1                                   | 2.4                                   |
| Total                  | \$16.22                         | 0.1                                   | 2.3                                   |