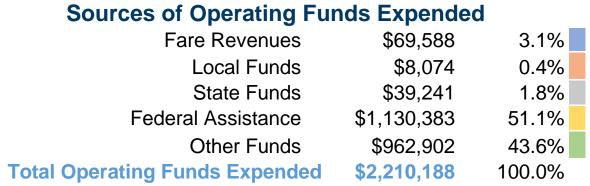

# **Summary of Operating Expenses (OE)**

\$2,210,188 Total Operating Expenses

## **Financial Information**