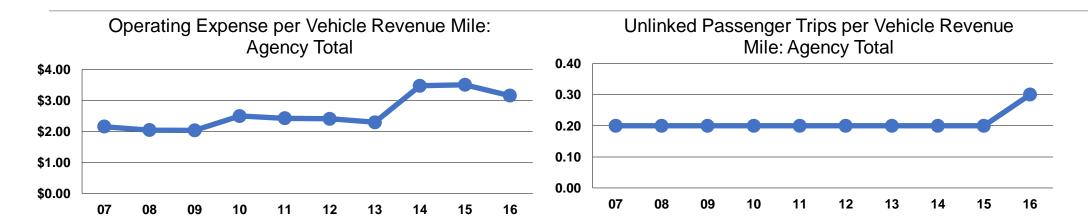

#### **Service Efficiency**

| Operating Expenses per Vehicle Revenue Mile | Operating Expenses per<br>Vehicle Revenue Hour |
|---------------------------------------------|------------------------------------------------|
| \$3.16                                      | \$47.76                                        |
| <b>\$3.16</b>                               | \$47.76                                        |

## **Service Effectiveness**

|                 | Operating Expenses per Unlinked | Unlinked Trips per<br>Vehicle Revenue | Unlinked Trips per<br>Vehicle Revenue |
|-----------------|---------------------------------|---------------------------------------|---------------------------------------|
| Mode            | Passenger Trip                  | Mile                                  | Hour                                  |
| Demand Response | \$11.09                         | 0.3                                   | 4.3                                   |
| Total           | \$11.09                         | 0.3                                   | 4.3                                   |