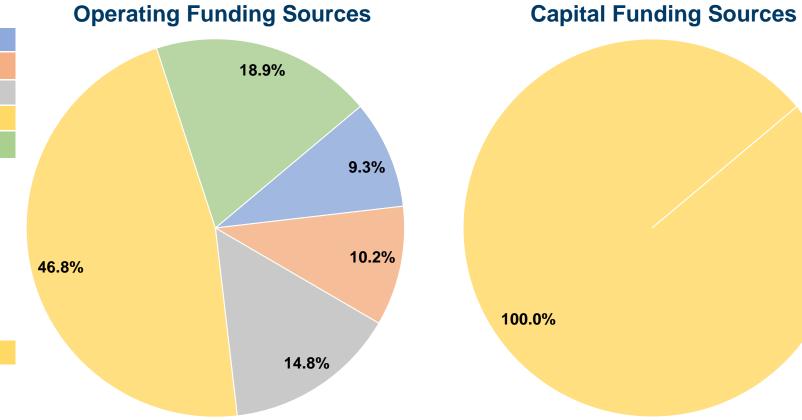

#### **Summary of Operating Expenses (OE)**

\$862,796 Total Operating Expenses

#### **Financial Information**

#### **Sources of Capital Funds Expended**

| \$0       | 0.0%                           |
|-----------|--------------------------------|
| \$0       | 0.0%                           |
| \$0       | 0.0%                           |
| \$129,054 | 100.0%                         |
| \$0       | 0.0%                           |
| \$129,054 | 100.0%                         |
|           | \$0<br>\$0<br>\$129,054<br>\$0 |