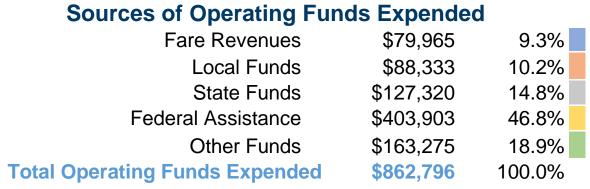

#### **Summary of Operating Expenses (OE)**

\$862,796 Total Operating Expenses

#### **Financial Information**