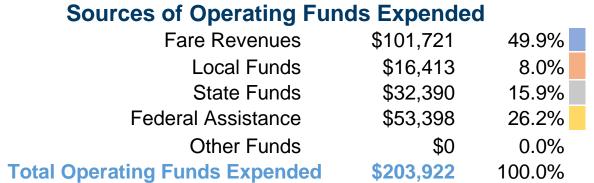

#### **Summary of Operating Expenses (OE)**

\$203,922 Total Operating Expenses

#### **Sources of Capital Funds Expended**

Fare Revenues \$0
Local Funds \$0
State Funds \$0
Federal Assistance \$0
Other Funds \$0

Total Capital Funds Expended \$0