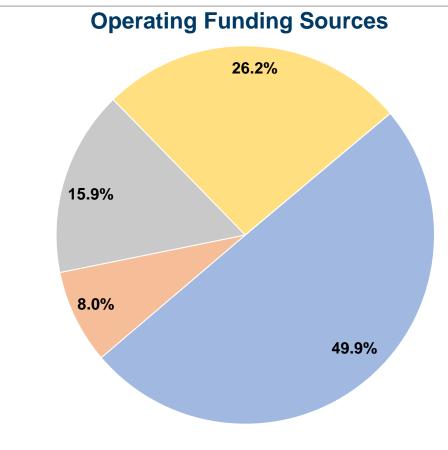

#### **Summary of Operating Expenses (OE)**

\$203,922 Total Operating Expenses

#### **Sources of Capital Funds Expended**

Fare Revenues \$0
Local Funds \$0
State Funds \$0
Federal Assistance \$0
Other Funds \$0

Total Capital Funds Expended \$0