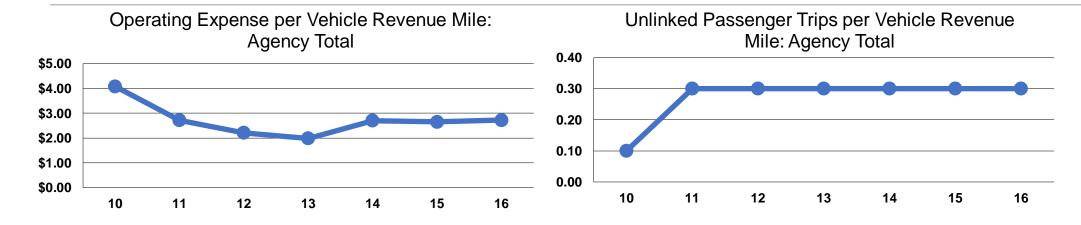

#### **Service Efficiency**

| Operating Expenses per | Operating Expenses per |  |  |
|------------------------|------------------------|--|--|
| Vehicle Revenue Mile   | Vehicle Revenue Hour   |  |  |
| \$2.72                 | \$27.55                |  |  |
| \$2.72                 | \$27.55                |  |  |

## **Service Effectiveness**

| Оре                   | erating Expenses per Unlinked | Unlinked Trips per<br>Vehicle Revenue | Unlinked Trips per<br>Vehicle Revenue |
|-----------------------|-------------------------------|---------------------------------------|---------------------------------------|
| Mode                  | Passenger Trip                | Mile                                  | Hour                                  |
| Demand Response - Tax | i \$10.22                     | 0.3                                   | 2.7                                   |
| Total                 | \$10.22                       | 0.3                                   | 2.7                                   |