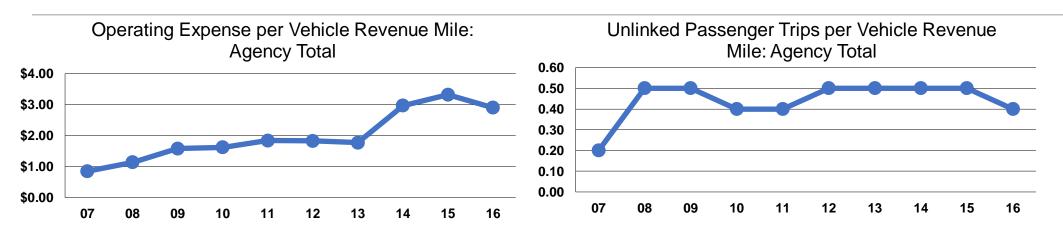

# **Service Efficiency**

| Operating Expenses per |                      | <b>Operating Expenses per</b> |
|------------------------|----------------------|-------------------------------|
| Mode                   | Vehicle Revenue Mile | Vehicle Revenue Hour          |
| Demand Response - Taxi | \$2.90               | \$24.90                       |
| Total                  | \$2.90               | \$24.90                       |

|                 | Service Effectiveness              |                                       |                                       |
|-----------------|------------------------------------|---------------------------------------|---------------------------------------|
| _               | Operating Expenses<br>per Unlinked | Unlinked Trips per<br>Vehicle Revenue | Unlinked Trips per<br>Vehicle Revenue |
| Mode            | Passenger Trip                     | Mile                                  | Hour                                  |
| Demand Response | - Taxi \$6.72                      | 0.4                                   | 3.7                                   |
| Total           | \$6.72                             | 0.4                                   | 3.7                                   |