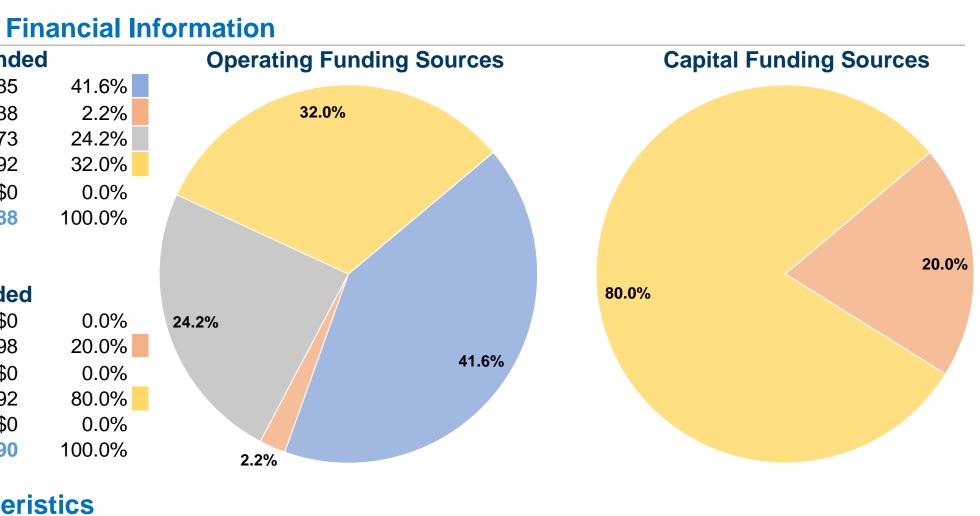

#### **Sources of Operating Funds Expended** Fare Revenues \$189,285 \$10,238 Local Funds State Funds \$110,073 \$145,692 Federal Assistance Other Funds \$0 **Total Operating Funds Expended** \$455,288

# **Sources of Capital Funds Expended**

| Fare Revenues                | \$0      |
|------------------------------|----------|
| Local Funds                  | \$6,198  |
| State Funds                  | \$0      |
| Federal Assistance           | \$24,792 |
| Other Funds                  | \$0      |
| Total Capital Funds Expended | \$30,990 |