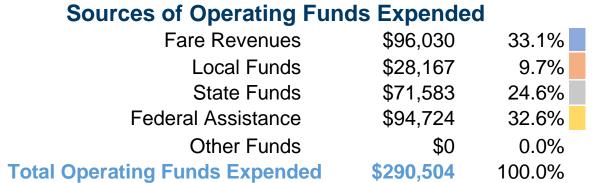

#### **Summary of Operating Expenses (OE)**

\$290,504 Total Operating Expenses

# **Operating Funding Sources** 32.6% 33.1% 24.6%