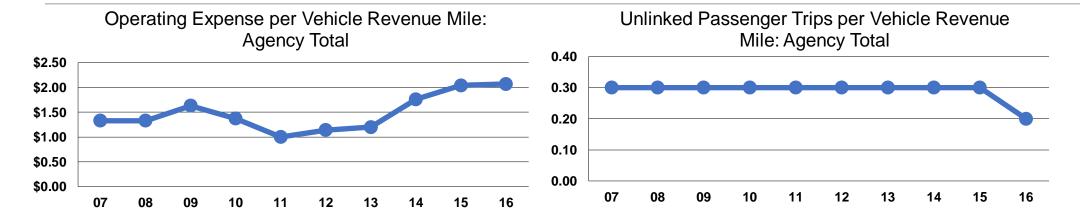

#### **Service Efficiency**

|                        | Operating Expenses per | Operating Expenses per |  |  |
|------------------------|------------------------|------------------------|--|--|
| Mode                   | Vehicle Revenue Mile   | Vehicle Revenue Hour   |  |  |
| Demand Response - Taxi | \$2.07                 | \$25.98                |  |  |
| Total                  | \$2.07                 | \$25.98                |  |  |

### **Service Effectiveness**

| Ор                   | perating Expenses<br>per Unlinked | Unlinked Trips per<br>Vehicle Revenue | Unlinked Trips per<br>Vehicle Revenue |
|----------------------|-----------------------------------|---------------------------------------|---------------------------------------|
| Mode                 | Passenger Trip                    | Mile                                  | Hour                                  |
| Demand Response - Ta | xi \$9.22                         | 0.2                                   | 2.8                                   |
| Total                | \$9.22                            | 0.2                                   | 2.8                                   |