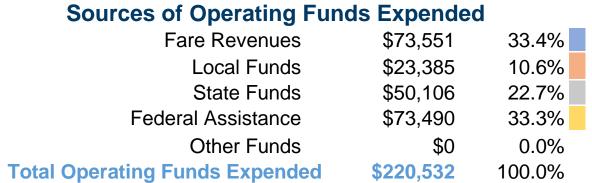

### **Summary of Operating Expenses (OE)**

\$220,532 Total Operating Expenses

#### **Sources of Capital Funds Expended**

Fare Revenues \$0
Local Funds \$0
State Funds \$0
Federal Assistance \$0
Other Funds \$0

Total Capital Funds Expended \$0