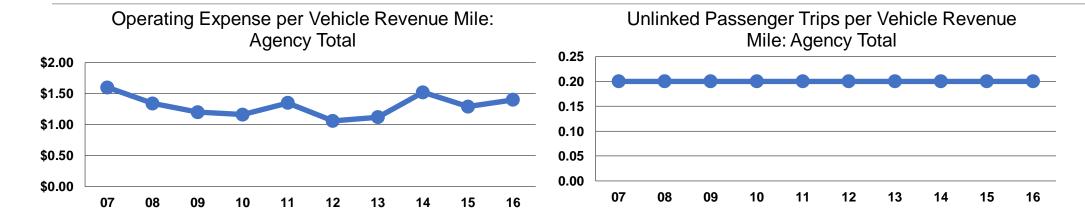

## Service Efficiency

|                        | Operating Expenses per | Operating Expenses per |  |
|------------------------|------------------------|------------------------|--|
| Mode                   | Vehicle Revenue Mile   | Vehicle Revenue Hour   |  |
| Demand Response - Taxi | \$1.40                 | \$26.37                |  |
| Total                  | \$1.40                 | \$26.37                |  |

# **Service Effectiveness**

| Ор                   | erating Expenses<br>per Unlinked | Unlinked Trips per<br>Vehicle Revenue | Unlinked Trips per<br>Vehicle Revenue |
|----------------------|----------------------------------|---------------------------------------|---------------------------------------|
| Mode                 | Passenger Trip                   | Mile                                  | Hour                                  |
| Demand Response - Ta | xi \$8.15                        | 0.2                                   | 3.2                                   |
| Total                | \$8.15                           | 0.2                                   | 3.2                                   |