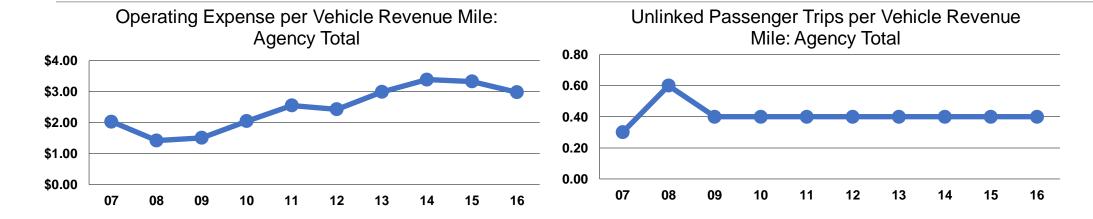

#### **Performance Measures**

## **Service Efficiency**

|                        | Operating Expenses per | Operating Expenses per |  |  |
|------------------------|------------------------|------------------------|--|--|
| Mode                   | Vehicle Revenue Mile   | Vehicle Revenue Hour   |  |  |
| Demand Response - Taxi | \$2.98                 | \$27.99                |  |  |
| Total                  | \$2.98                 | \$27.99                |  |  |

# **Service Effectiveness**

| Ope                    | rating Expenses<br>per Unlinked | Unlinked Trips per<br>Vehicle Revenue | Unlinked Trips per<br>Vehicle Revenue |
|------------------------|---------------------------------|---------------------------------------|---------------------------------------|
| Mode                   | Passenger Trip                  | Mile                                  | Hour                                  |
| Demand Response - Taxi | \$7.65                          | 0.4                                   | 3.7                                   |
| Total                  | \$7.65                          | 0.4                                   | 3.7                                   |