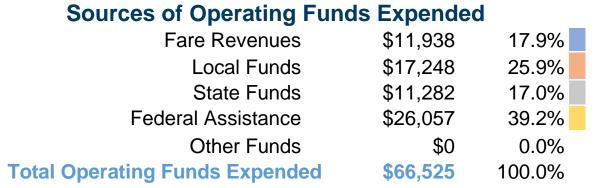

## **Financial Information**

## **Summary of Operating Expenses (OE)**

\$66,525 Total Operating Expenses