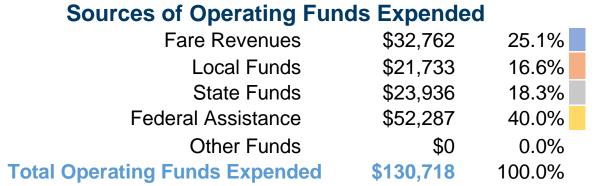

#### **Summary of Operating Expenses (OE)**

\$130,717 Total Operating Expenses

#### **Sources of Capital Funds Expended**

Fare Revenues \$0
Local Funds \$0
State Funds \$0
Federal Assistance \$0
Other Funds \$0

Total Capital Funds Expended \$0