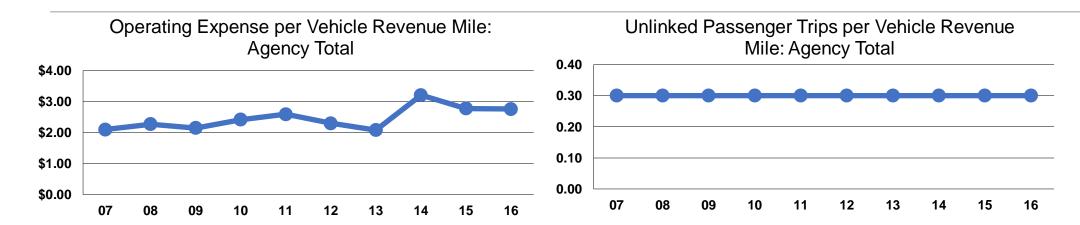

#### **Service Efficiency**

| Operating Expenses per Vehicle Revenue Mile | Operating Expenses per Vehicle Revenue Hour |  |  |
|---------------------------------------------|---------------------------------------------|--|--|
| \$2.76                                      | \$23.65                                     |  |  |
| \$2.76                                      | \$23.65                                     |  |  |

## **Service Effectiveness**

| Ор                   | erating Expenses<br>per Unlinked | Unlinked Trips per<br>Vehicle Revenue | Unlinked Trips per<br>Vehicle Revenue |
|----------------------|----------------------------------|---------------------------------------|---------------------------------------|
| Mode                 | Passenger Trip                   | Mile                                  | Hour                                  |
| Demand Response - Ta | xi \$11.02                       | 0.3                                   | 2.2                                   |
| Total                | \$11.02                          | 0.3                                   | 2.1                                   |