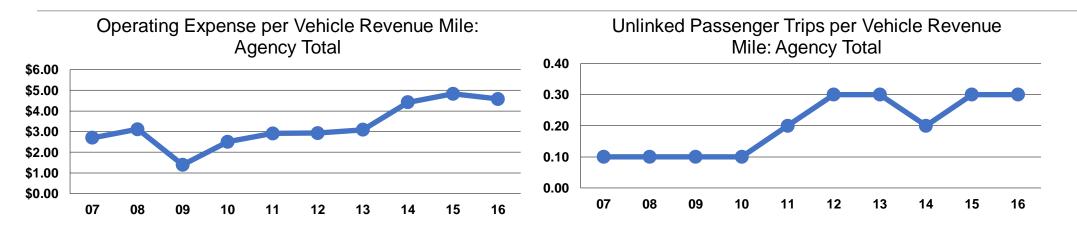

## **Service Efficiency**

| Mode  | Operating Expenses per<br>Vehicle Revenue Mile | Operating Expenses per<br>Vehicle Revenue Hour |
|-------|------------------------------------------------|------------------------------------------------|
| Bus   | \$4.58                                         | \$85.31                                        |
| Total | <b>\$4.58</b>                                  | <b>\$85.31</b>                                 |

|       | Service Effectiveness              |                                       |                                       |
|-------|------------------------------------|---------------------------------------|---------------------------------------|
|       | Operating Expenses<br>per Unlinked | Unlinked Trips per<br>Vehicle Revenue | Unlinked Trips per<br>Vehicle Revenue |
| Mode  | Passenger Trip                     | Mile                                  | Hour                                  |
| Bus   | \$14.96                            | 0.3                                   | 5.7                                   |
| Total | \$14.96                            | 0.3                                   | 5.7                                   |