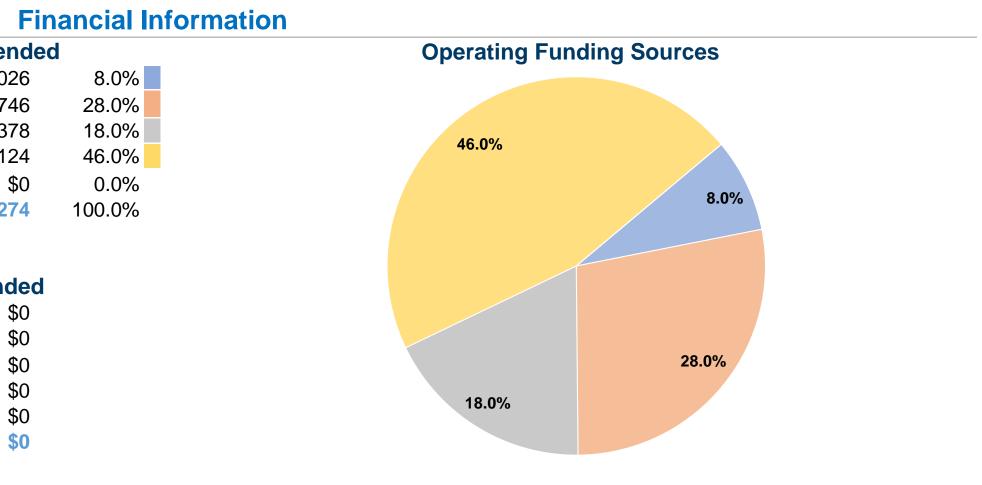

| <b>General Information</b>                  |                                       | F         |
|---------------------------------------------|---------------------------------------|-----------|
|                                             | Sources of Operating Fun              | ds Expend |
|                                             | Fare Revenues                         | \$68,026  |
| Service Consumption                         | Local Funds                           | \$237,746 |
| 56,836 Annual Unlinked Trips (UPT)          | State Funds                           | \$153,378 |
|                                             | Federal Assistance                    | \$391,124 |
| Service Supplied                            | Other Funds                           | \$0       |
| 185,486 Annual Vehicle Revenue Miles (VRM)  | <b>Total Operating Funds Expended</b> | \$850,274 |
| 9,967 Annual Vehicle Revenue Hours (VRH)    |                                       |           |
| Summary of Operating Expenses (OE)          | Sources of Capital Fund               | s Expende |
| \$850,274 Total Operating Expenses          | Fare Revenues                         | \$0       |
|                                             | Local Funds                           | \$0       |
| Database Information                        | State Funds                           | \$0       |
| NTDID: 5R06-50295                           | Federal Assistance                    | \$0       |
| Reporter Type: Rural General Public Transit | Other Funds                           | \$0       |
|                                             | <b>Total Capital Funds Expended</b>   | \$0       |
|                                             |                                       |           |