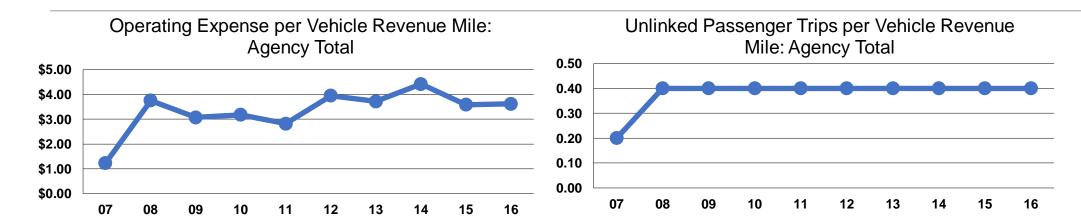

## **Service Efficiency**

|                        | Operating Expenses per | Operating Expenses per |
|------------------------|------------------------|------------------------|
| Mode                   | Vehicle Revenue Mile   | Vehicle Revenue Hour   |
| Demand Response - Taxi | \$3.62                 | \$19.10                |
| Total                  | \$3.62                 | \$19.10                |

# **Service Effectiveness**

|       | Оре                 | rating Expenses<br>per Unlinked | Unlinked Trips per<br>Vehicle Revenue | Unlinked Trips per<br>Vehicle Revenue |  |  |  |  |
|-------|---------------------|---------------------------------|---------------------------------------|---------------------------------------|--|--|--|--|
| Mode  | )                   | Passenger Trip                  | Mile                                  | Hour                                  |  |  |  |  |
| Dema  | ınd Response - Taxi | \$9.10                          | 0.4                                   | 2.1                                   |  |  |  |  |
| Total | -                   | \$9.10                          | 0.4                                   | 2.1                                   |  |  |  |  |