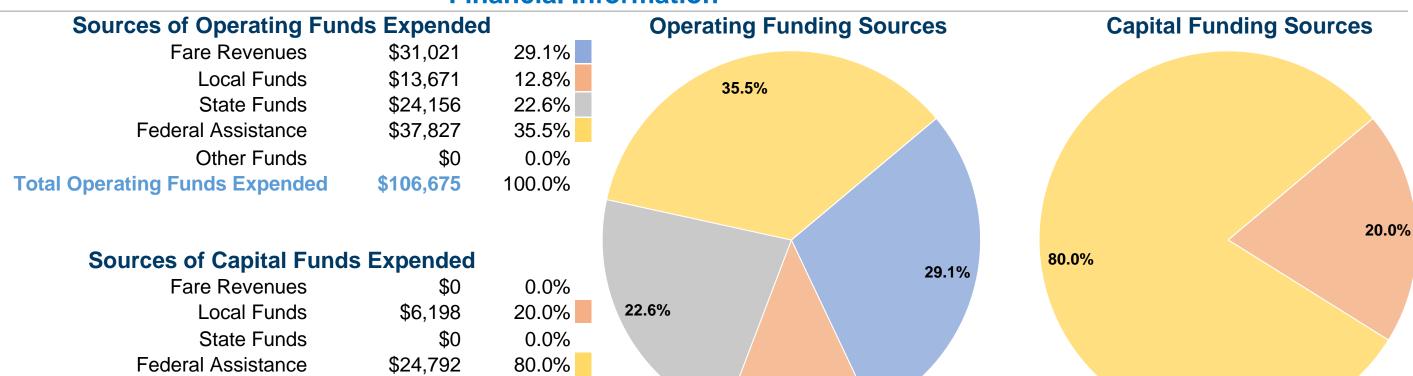

#### **Financial Information**

12.8%

## **Modal Characteristics**

\$24,792

\$30,990

\$0

0.0%

100.0%

Federal Assistance

**Total Capital Funds Expended** 

Other Funds