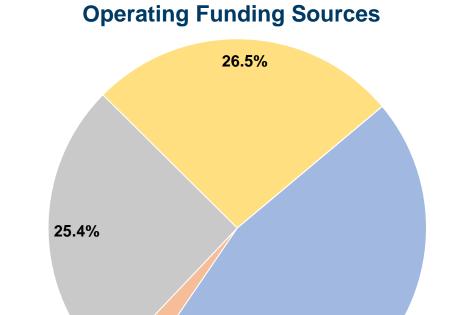

### **Sources of Operating Funds Expended** \$79,889 45.6% Fare Revenues \$4,489 2.6% Local Funds \$44,397 State Funds 25.4% Federal Assistance \$46,325 26.5%