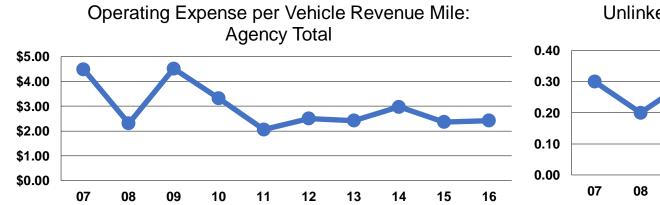

## **Service Efficiency**

|                        | Operating Expenses per | Operating Expenses per |  |  |
|------------------------|------------------------|------------------------|--|--|
| Mode                   | Vehicle Revenue Mile   | Vehicle Revenue Hour   |  |  |
| Demand Response - Taxi | \$2.42                 | \$28.22                |  |  |
| Total                  | \$2.42                 | \$28.22                |  |  |