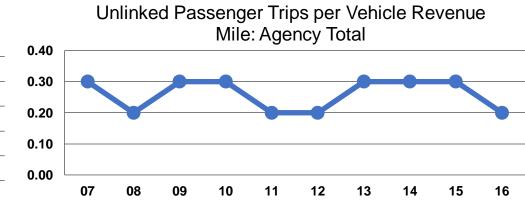

## **Service Effectiveness**

45.6%

| Оре                   | erating Expenses<br>per Unlinked | Unlinked Trips per<br>Vehicle Revenue | Unlinked Trips per<br>Vehicle Revenue |  |  |
|-----------------------|----------------------------------|---------------------------------------|---------------------------------------|--|--|
| Mode                  | Passenger Trip                   | Mile                                  | Hour                                  |  |  |
| Demand Response - Tax | i \$9.95                         | 0.2                                   | 2.8                                   |  |  |
| Total                 | \$9.95                           | 0.2                                   | 2.8                                   |  |  |