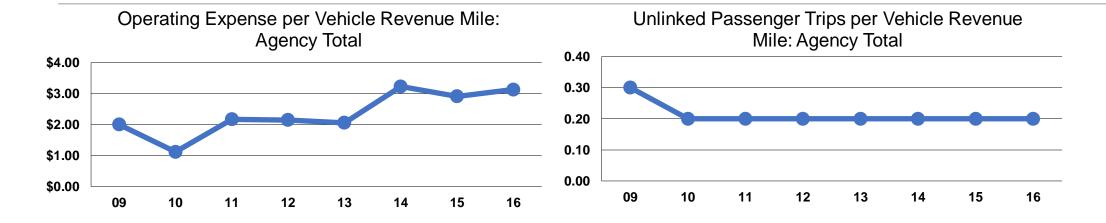

# **Service Efficiency**

| Operating Expenses per | Operating Expenses per |
|------------------------|------------------------|
| Vehicle Revenue Mile   | Vehicle Revenue Hour   |
| \$3.13                 | \$34.73                |
| <b>\$3.13</b>          | <b>\$34.73</b>         |

# **Service Effectiveness**

|                        | Operating Expenses per Unlinked | Unlinked Trips per<br>Vehicle Revenue | Unlinked Trips per<br>Vehicle Revenue |
|------------------------|---------------------------------|---------------------------------------|---------------------------------------|
| Mode                   | Passenger Trip                  | Mile                                  | Hour                                  |
| <b>Demand Response</b> | \$15.95                         | 0.2                                   | 2.2                                   |
| Total                  | \$15.95                         | 0.2                                   | 2.2                                   |