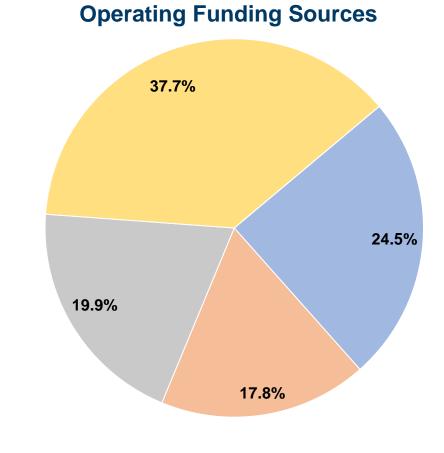

# Sources of Operating Funds Expended

#### **Database Information**

**NTDID:** 5R06-50366

Reporter Type: Rural General Public Transit

Other Funds \$0 0.0%

Total Operating Funds Expended \$1,085,128 100.0%