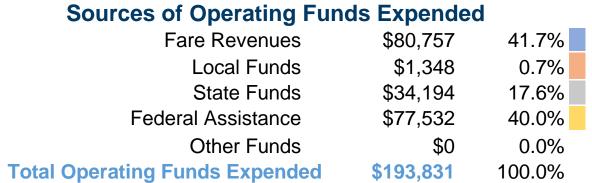

### **Sources of Capital Funds Expended**

| Fare Revenues                | \$0        |
|------------------------------|------------|
| Local Funds                  | \$0        |
| State Funds                  | \$0        |
| Federal Assistance           | \$0        |
| Other Funds                  | \$0        |
| Total Capital Funds Expended | <b>\$0</b> |
|                              |            |