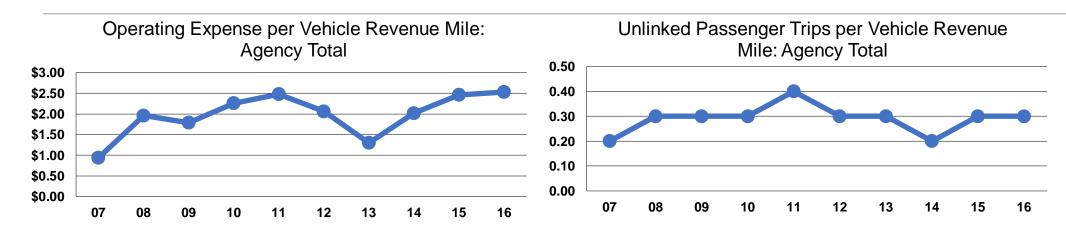

## **Service Efficiency**

|                        | Operating Expenses per | Operating Expenses per |  |  |
|------------------------|------------------------|------------------------|--|--|
| Mode                   | Vehicle Revenue Mile   | Vehicle Revenue Hour   |  |  |
| Demand Response - Taxi | \$2.53                 | \$25.18                |  |  |
| Total                  | \$2.53                 | \$25.18                |  |  |

# **Service Effectiveness**

|                 | Operating Expenses per Unlinked | Unlinked Trips per<br>Vehicle Revenue | Unlinked Trips per<br>Vehicle Revenue |
|-----------------|---------------------------------|---------------------------------------|---------------------------------------|
| Mode            | Passenger Trip                  | Mile                                  | Hour                                  |
| Demand Response | - Taxi \$9.76                   | 0.3                                   | 2.6                                   |
| Total           | \$9.76                          | 0.3                                   | 2.6                                   |