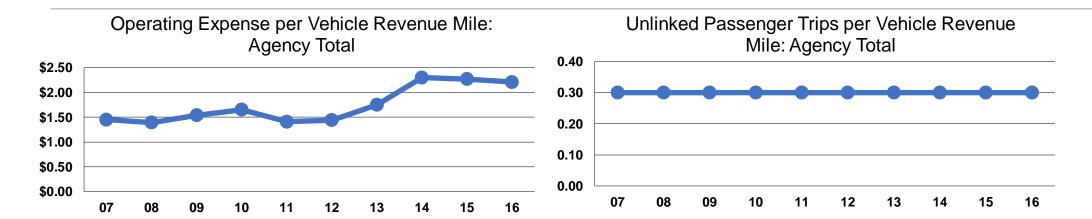

#### **Service Efficiency**

| Operating Expenses per | Operating Expenses pe |  |  |
|------------------------|-----------------------|--|--|
| Vehicle Revenue Mile   | Vehicle Revenue Hour  |  |  |
| \$2.21                 | \$23.03               |  |  |
| \$2.21                 | \$23.03               |  |  |

## **Service Effectiveness**

| Op                    | erating Expenses<br>per Unlinked<br>Passenger Trip | Unlinked Trips per<br>Vehicle Revenue<br>Mile | Unlinked Trips per<br>Vehicle Revenue<br>Hour |
|-----------------------|----------------------------------------------------|-----------------------------------------------|-----------------------------------------------|
| Demand Response - Tax | xi \$7.27                                          | 0.3                                           | 3.2                                           |
| Total                 | \$7.27                                             | 0.3                                           | 3.2                                           |