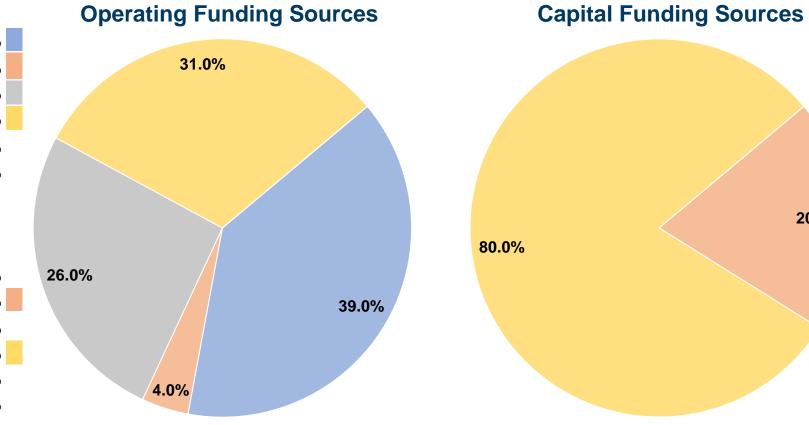

#### **Summary of Operating Expenses (OE)**

\$967,727 Total Operating Expenses

### **Financial Information**

#### **Sources of Capital Funds Expended**

| Courses or Capital Lands Experience |          |        |  |  |
|-------------------------------------|----------|--------|--|--|
| Fare Revenues                       | \$0      | 0.0%   |  |  |
| Local Funds                         | \$15,037 | 20.0%  |  |  |
| State Funds                         | \$0      | 0.0%   |  |  |
| Federal Assistance                  | \$60,147 | 80.0%  |  |  |
| Other Funds                         | \$0      | 0.0%   |  |  |
| Total Capital Funds Expended        | \$75,184 | 100.0% |  |  |