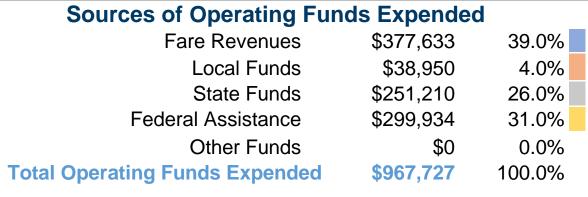

#### **Summary of Operating Expenses (OE)**

\$967,727 Total Operating Expenses

### **Financial Information**