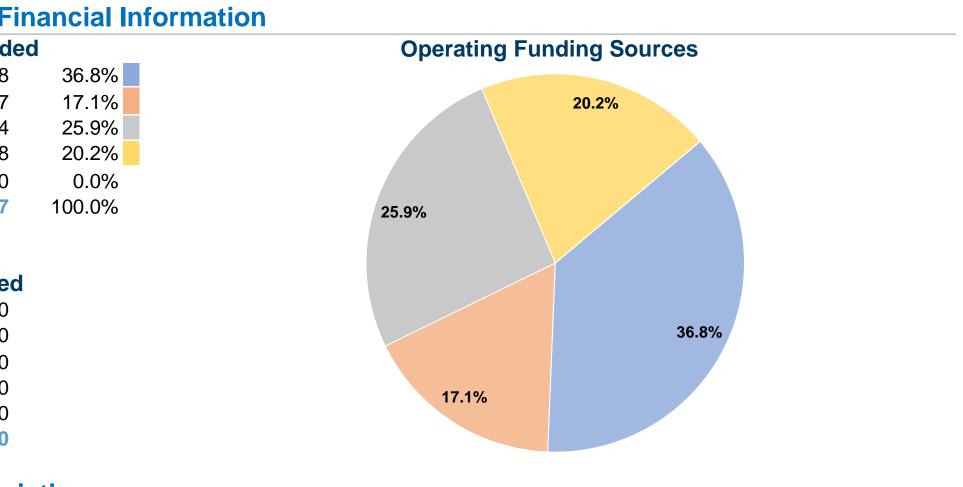

| <b>General Information</b>                                                              |                                       | Fir         |
|-----------------------------------------------------------------------------------------|---------------------------------------|-------------|
|                                                                                         | Sources of Operating Funds Expended   |             |
|                                                                                         | Fare Revenues                         | \$462,718   |
| Service Consumption                                                                     | Local Funds                           | \$215,657   |
| 114,214 Annual Unlinked Trips (UPT)                                                     | State Funds                           | \$325,894   |
|                                                                                         | Federal Assistance                    | \$254,768   |
| Service Supplied                                                                        | Other Funds                           | \$0         |
| 460,180 Annual Vehicle Revenue Miles (VRM)<br>47,309 Annual Vehicle Revenue Hours (VRH) | <b>Total Operating Funds Expended</b> | \$1,259,037 |
| Summary of Operating Expenses (OE)                                                      | Sources of Capital Funds Expended     |             |
| \$1,259,037 Total Operating Expenses                                                    | Fare Revenues                         | \$0         |
|                                                                                         | Local Funds                           | \$0         |