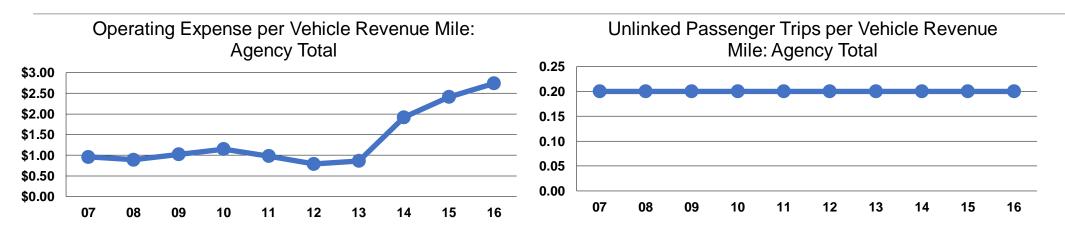

## **Service Efficiency**

|                        | <b>Operating Expenses per</b> | <b>Operating Expenses per</b> |  |
|------------------------|-------------------------------|-------------------------------|--|
| Mode                   | Vehicle Revenue Mile          | Vehicle Revenue Hour          |  |
| Demand Response - Taxi | \$2.74                        | \$26.61                       |  |
| Total                  | \$2.74                        | \$26.61                       |  |

#### Uses of Capital **Annual Unlinked** Annual Vehicle **Annual Vehicle** Trips **Revenue Hours** Funds **Revenue Miles** \$0 114,214 460,180 47,309 **\$0** 114,214 460,180 47,309

|                      | Service Effectiveness             |                                       |                                       |
|----------------------|-----------------------------------|---------------------------------------|---------------------------------------|
| Oţ                   | perating Expenses<br>per Unlinked | Unlinked Trips per<br>Vehicle Revenue | Unlinked Trips per<br>Vehicle Revenue |
| Mode                 | Passenger Trip                    | Mile                                  | Hour                                  |
| Demand Response - Ta | xi \$11.02                        | 0.3                                   | 2.4                                   |
| Total                | \$11.02                           | 0.2                                   | 2.4                                   |