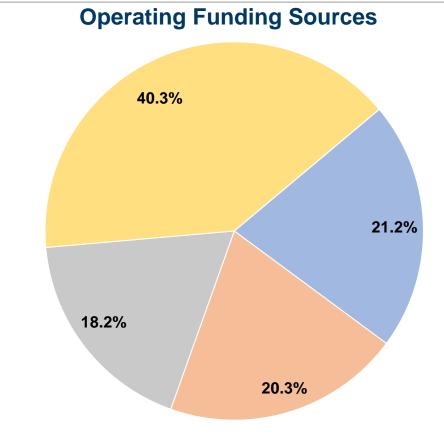

## **Summary of Operating Expenses (OE)**

\$457,280 Total Operating Expenses

### **Sources of Capital Funds Expended**

Fare Revenues \$0 Local Funds State Funds Federal Assistance \$0 Other Funds **Total Capital Funds Expended** \$0