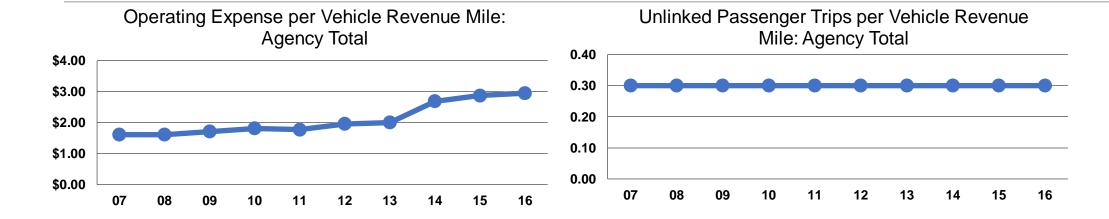

## **Service Efficiency**

| Mode                   | Operating Expenses per Vehicle Revenue Mile | Operating Expenses per Vehicle Revenue Hour |
|------------------------|---------------------------------------------|---------------------------------------------|
| Demand Response - Taxi | \$2.95                                      | \$38.08                                     |
| Total                  | \$2.95                                      | \$38.08                                     |

|                       | Service Effectiveness            |                                       |                                       |  |  |
|-----------------------|----------------------------------|---------------------------------------|---------------------------------------|--|--|
| Оре                   | erating Expenses<br>per Unlinked | Unlinked Trips per<br>Vehicle Revenue | Unlinked Trips per<br>Vehicle Revenue |  |  |
| Mode                  | Passenger Trip                   | Mile                                  | Hour                                  |  |  |
| Demand Response - Tax | i \$11.55                        | 0.3                                   | 3.3                                   |  |  |
| Total                 | \$11.55                          | 0.3                                   | 3.3                                   |  |  |