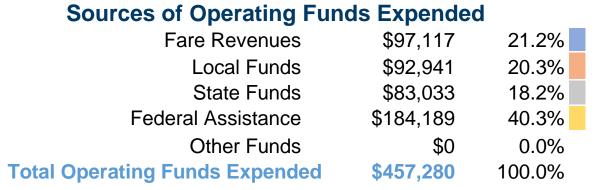

## **Summary of Operating Expenses (OE)**

\$457,280 Total Operating Expenses

### **Sources of Capital Funds Expended**

Fare Revenues \$0 Local Funds State Funds Federal Assistance \$0 Other Funds **Total Capital Funds Expended** \$0