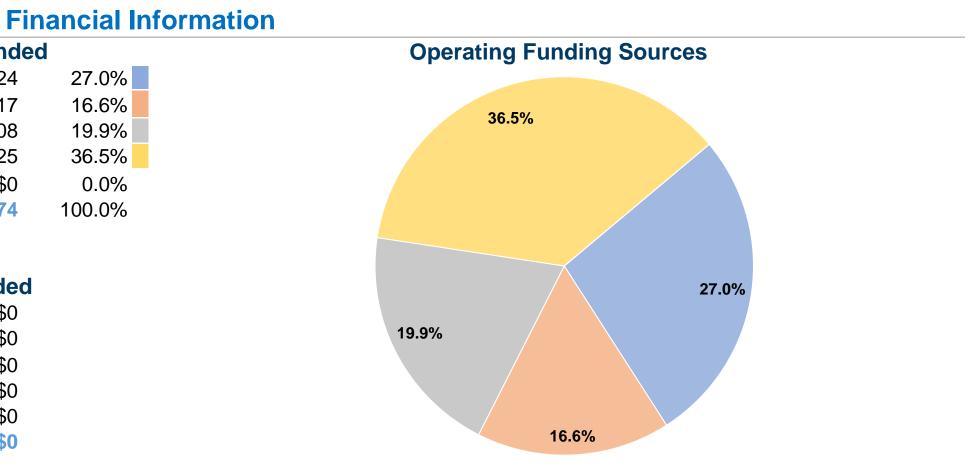

#### **Sources of Operating Funds Expended** \$175,524 Fare Revenues \$107,617 Local Funds State Funds \$129,408 \$237,025 Federal Assistance Other Funds \$0 **Total Operating Funds Expended** \$649,574