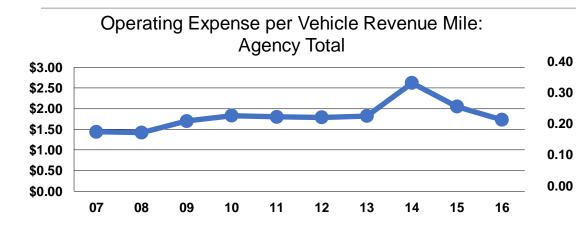

#### **Service Efficiency**

| Mode                   | Operating Expenses per<br>Vehicle Revenue Mile | Operating Expenses per<br>Vehicle Revenue Hour |
|------------------------|------------------------------------------------|------------------------------------------------|
| Demand Response - Taxi | \$2.28                                         | \$26.95                                        |
| Bus                    | \$1.44                                         | \$48.74                                        |
| Total                  | \$1.73                                         | \$35.43                                        |