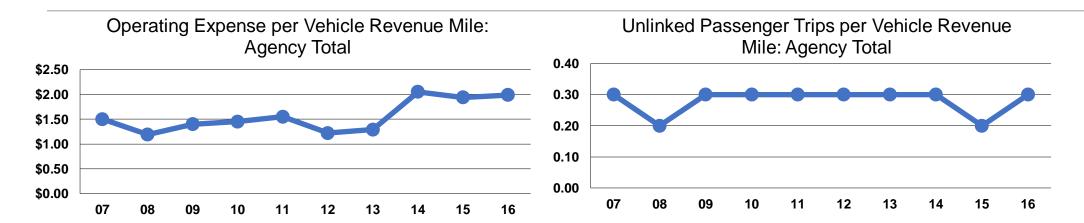

#### **Service Efficiency**

| Operating Expenses per | Operating Expenses per |
|------------------------|------------------------|
| Vehicle Revenue Mile   | Vehicle Revenue Hour   |
| \$1.99                 | \$24.79                |
| \$1.99                 | \$24.79                |

## **Service Effectiveness**

| Ор                   | perating Expenses<br>per Unlinked | Unlinked Trips per<br>Vehicle Revenue | Unlinked Trips per<br>Vehicle Revenue |
|----------------------|-----------------------------------|---------------------------------------|---------------------------------------|
| Mode                 | Passenger Trip                    | Mile                                  | Hour                                  |
| Demand Response - Ta | xi \$7.75                         | 0.3                                   | 3.2                                   |
| Total                | \$7.75                            | 0.3                                   | 3.2                                   |