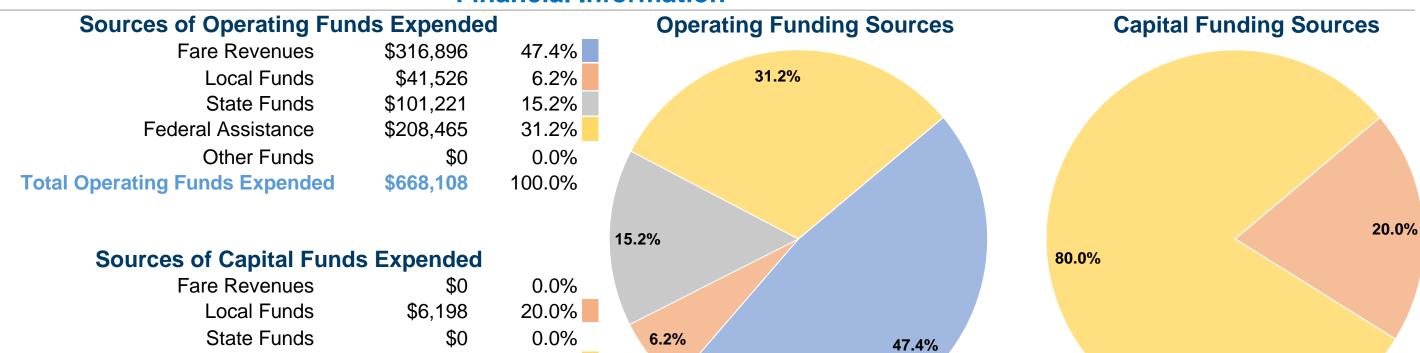

#### **Summary of Operating Expenses (OE)**

\$668,109 Total Operating Expenses

### **Financial Information**

80.0%

0.0%

100.0%

#### **Modal Characteristics**

\$24,792

\$30,990

\$0

Federal Assistance

**Total Capital Funds Expended** 

Other Funds