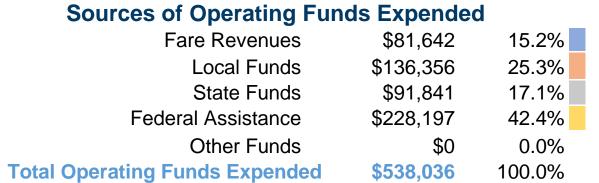

#### **Financial Information**

Mode

Bus

**Total** 

#### **Summary of Operating Expenses (OE)**

\$538,036 Total Operating Expenses

# **Vehicles Operated at Maximum Service**

| Mode  | Directly<br>Operated | Purchased<br>Transportation | Operating<br>Expenses | Fare<br>Revenues | Uses of Capital<br>Funds | Annual Unlinked<br>Trips | Annual Vehicle<br>Revenue Miles | Annual Vehicle<br>Revenue Hours |
|-------|----------------------|-----------------------------|-----------------------|------------------|--------------------------|--------------------------|---------------------------------|---------------------------------|
| Bus   | 4                    | -                           | \$538,036             | \$81,642         | \$0                      | 69,904                   | 63,792                          | 7,891                           |
| Total | 4                    | -                           | \$538,036             | \$81,642         | \$0                      | 69,904                   | 63,792                          | 7.891                           |