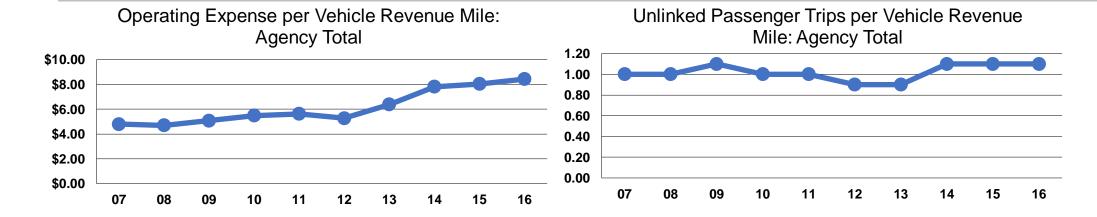

#### **Service Efficiency**

| Operating Expenses per Vehicle Revenue Mile | Operating Expenses per<br>Vehicle Revenue Hour |  |  |
|---------------------------------------------|------------------------------------------------|--|--|
| \$8.43                                      | \$68.18                                        |  |  |
| \$8.43                                      | \$68.18                                        |  |  |

## **Service Effectiveness**

| Operating Expenses<br>per Unlinked<br>Passenger Trip | Unlinked Trips per<br>Vehicle Revenue<br>Mile | Unlinked Trips per<br>Vehicle Revenue<br>Hour |
|------------------------------------------------------|-----------------------------------------------|-----------------------------------------------|
| \$7.70                                               | 1.1                                           | 8.9                                           |
| \$7.70                                               | 1.1                                           | 8.9                                           |