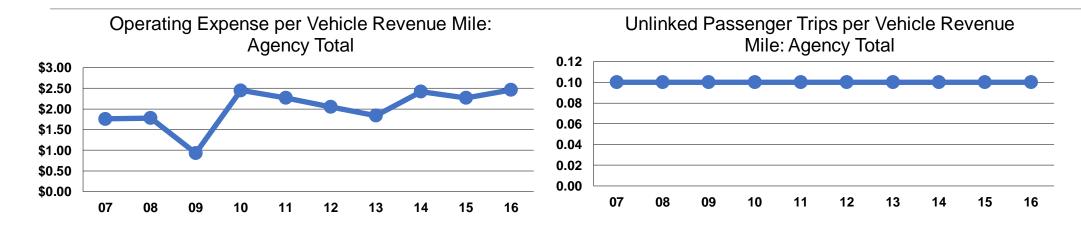

#### **Service Efficiency**

| Operating Expenses per Vehicle Revenue Mile | Operating Expenses per<br>Vehicle Revenue Hour |
|---------------------------------------------|------------------------------------------------|
| \$2.46                                      | \$44.78                                        |
| \$2.46                                      | \$44.78                                        |

## **Service Effectiveness**

|                 | Operating Expenses per Unlinked | Unlinked Trips per<br>Vehicle Revenue | Unlinked Trips per<br>Vehicle Revenue |  |
|-----------------|---------------------------------|---------------------------------------|---------------------------------------|--|
| Mode            | Passenger Trip                  | Mile                                  | Hour                                  |  |
| Demand Response | \$22.65                         | 0.1                                   | 2.0                                   |  |
| Total           | \$22.65                         | 0.1                                   | 2.0                                   |  |