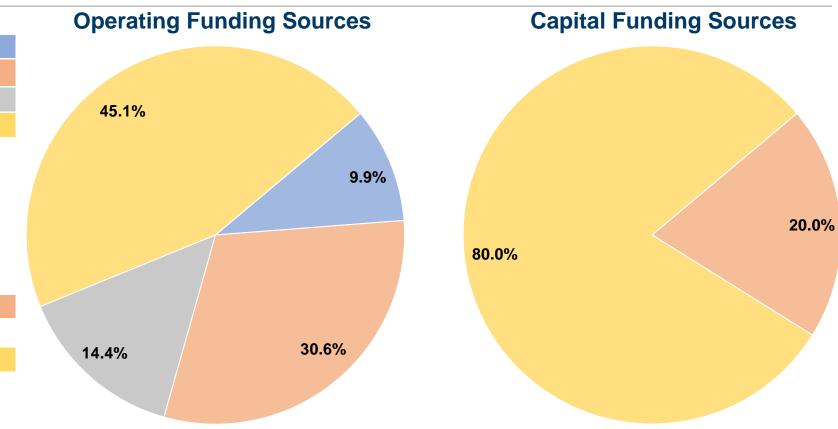

#### **Financial Information**

#### **Sources of Capital Funds Expended**

| Coaros or Capitar rainas     |          |        |
|------------------------------|----------|--------|
| Fare Revenues                | \$0      | 0.0%   |
| Local Funds                  | \$3,060  | 20.0%  |
| State Funds                  | \$0      | 0.0%   |
| Federal Assistance           | \$12,240 | 80.0%  |
| Other Funds                  | \$0      | 0.0%   |
| Total Capital Funds Expended | \$15,300 | 100.0% |