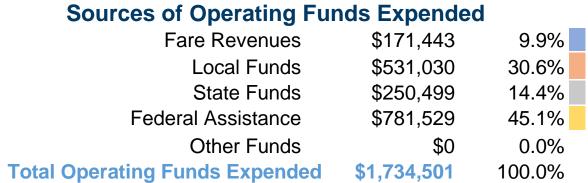

## **Summary of Operating Expenses (OE)**

**\$1,734,501 Total Operating Expenses** 

#### **Financial Information**

#### **Sources of Capital Funds Expended**

| Coaros or Capitar rainas     |          |        |
|------------------------------|----------|--------|
| Fare Revenues                | \$0      | 0.0%   |
| Local Funds                  | \$3,060  | 20.0%  |
| State Funds                  | \$0      | 0.0%   |
| Federal Assistance           | \$12,240 | 80.0%  |
| Other Funds                  | \$0      | 0.0%   |
| Total Capital Funds Expended | \$15,300 | 100.0% |