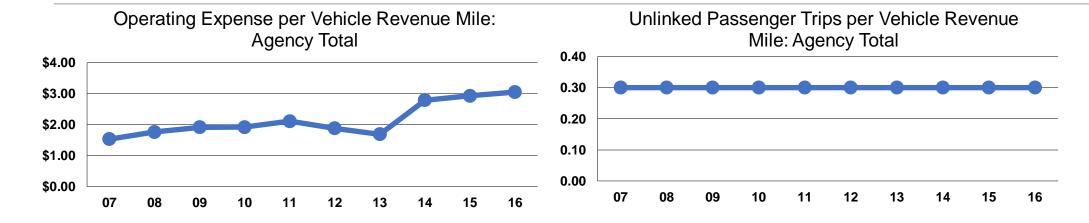

## **Service Efficiency**

| Operating Expenses pe | Operating Expenses per |  |  |
|-----------------------|------------------------|--|--|
| Vehicle Revenue Hou   | Vehicle Revenue Mile   |  |  |
| \$24.0                | \$3.05                 |  |  |
| \$24.0                | \$3.05                 |  |  |

# **Service Effectiveness**

| Ор                   | perating Expenses<br>per Unlinked | Unlinked Trips per<br>Vehicle Revenue | Unlinked Trips per<br>Vehicle Revenue |
|----------------------|-----------------------------------|---------------------------------------|---------------------------------------|
| Mode                 | Passenger Trip                    | Mile                                  | Hour                                  |
| Demand Response - Ta | xi \$9.36                         | 0.3                                   | 2.6                                   |
| Total                | \$9.36                            | 0.3                                   | 2.6                                   |