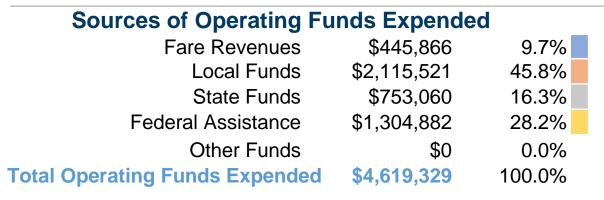

**Operating Funding Sources** 

## **Financial Information**

| Fare Revenues                       | \$0         | 0.0%   |
|-------------------------------------|-------------|--------|
| Local Funds                         | \$174,173   | 5.2%   |
| State Funds                         | \$0         | 0.0%   |
| Federal Assistance                  | \$3,176,039 | 94.8%  |
| Other Funds                         | \$0         | 0.0%   |
| <b>Total Capital Funds Expended</b> | \$3,350,212 | 100.0% |