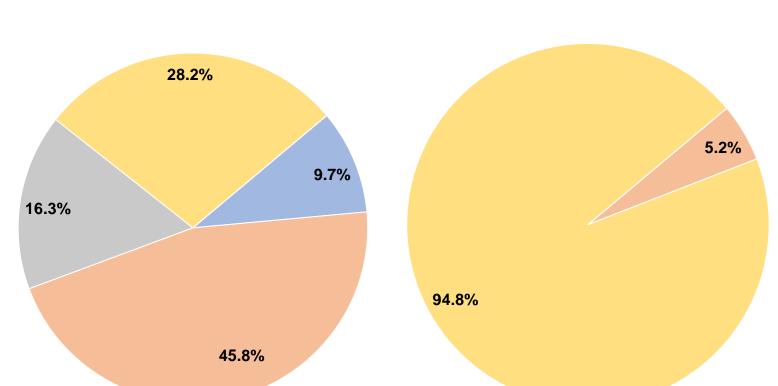

## **Financial Information**

| Fare Revenues                       | \$0         | 0.0%   |
|-------------------------------------|-------------|--------|
| Local Funds                         | \$174,173   | 5.2%   |
| State Funds                         | \$0         | 0.0%   |
| Federal Assistance                  | \$3,176,039 | 94.8%  |
| Other Funds                         | \$0         | 0.0%   |
| <b>Total Capital Funds Expended</b> | \$3,350,212 | 100.0% |