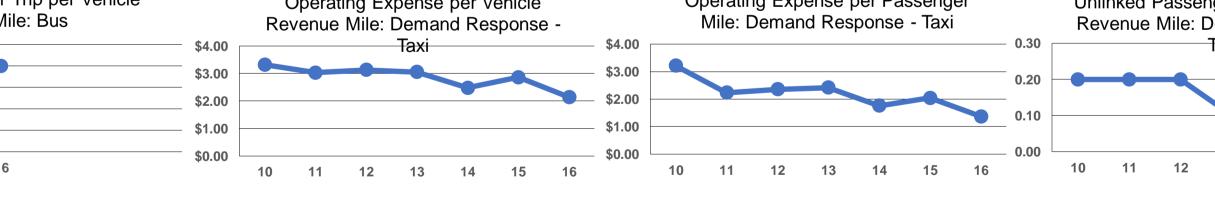

|                                                    |               |                                        | General Info     | ormation           |                                     |                      |                      |                                                                                                                |                    | Financial         | Information                            | n    |
|----------------------------------------------------|---------------|----------------------------------------|------------------|--------------------|-------------------------------------|----------------------|----------------------|----------------------------------------------------------------------------------------------------------------|--------------------|-------------------|----------------------------------------|------|
| Urbanized Area Statistics - 2010 Census Service    |               | ce Consumptio                          | onsumption       |                    |                                     | Database Information |                      | Sources of Operating Funds Expe                                                                                |                    | ended Opera       |                                        |      |
| Dallas-Fort Worth-Arlington, TX                    |               | 1,447,932 Annual Passenger Miles (PMT) |                  |                    |                                     | <b>NTDID:</b> 60041  |                      |                                                                                                                | Fare Revenues      | \$237,630         |                                        |      |
| 1,779 Square Miles                                 |               |                                        | Annual Unlinked  | · ·                |                                     | Reporter Type:       | Full Reporter        |                                                                                                                | Local Funds        | \$1,263,269       |                                        |      |
| 5,121,892 <b>Population</b>                        |               |                                        | Average Weekday  | • • •              |                                     | 1 71                 | ·                    |                                                                                                                | State Funds        | \$450,556         |                                        |      |
| 6 Pop. Rank out                                    | t of 498 UZAs |                                        | Average Saturday | •                  |                                     |                      |                      | Fe                                                                                                             | deral Assistance   | \$1,487,268       |                                        |      |
| •                                                  |               |                                        | Average Sunday   | •                  |                                     |                      |                      |                                                                                                                | Other Funds        | \$4,720           |                                        |      |
|                                                    |               |                                        |                  |                    |                                     |                      |                      | Total Operating                                                                                                | Funds Expended     | \$3,443,443       |                                        |      |
| Service Area Statistics                            |               | Servic                                 | ce Supplied      |                    |                                     |                      |                      | S                                                                                                              | ources of Canital  | Funds Expended    |                                        | 1    |
| 199 Square Miles                                   |               |                                        |                  | evenue Miles (VRM) |                                     |                      |                      | Ŭ                                                                                                              | Fare Revenues      | \$0               | 0.0%                                   |      |
| 383,204 Population                                 |               |                                        |                  | evenue Hours (VRH) |                                     |                      |                      |                                                                                                                | Local Funds        | \$0               | 0.0%                                   |      |
| ooo,204 i opulation                                |               |                                        |                  | d in Maximum Servi |                                     |                      |                      |                                                                                                                | State Funds        | \$0<br>\$0        | 0.0%                                   |      |
|                                                    |               |                                        |                  | e for Maximum Serv |                                     |                      |                      | Fe                                                                                                             | deral Assistance   | \$751,492         |                                        |      |
|                                                    |               | 52                                     |                  |                    |                                     |                      |                      |                                                                                                                | Other Funds        | \$0               | 0.0%                                   | Сар  |
|                                                    |               |                                        | Modal Char       | acteristics        |                                     |                      |                      | Total Capita                                                                                                   | I Funds Expended   | \$751,492         | 100.00/                                | Oap  |
|                                                    | Vehicles C    | Dperated                               |                  |                    |                                     |                      |                      |                                                                                                                |                    | ÷•••,••=          |                                        |      |
| Modal Overview                                     | in Maximur    | n Service                              |                  | Use                | s of Capital Fu                     | nds                  |                      | Sun                                                                                                            | nmary of Operati   | ng Expenses (OE)  |                                        |      |
|                                                    | Directly      | Purchased                              | Revenue          | Systems and        | Facilities and                      |                      |                      |                                                                                                                |                    |                   |                                        |      |
| Mode                                               | Operated      | Transportation                         | Vehicles         | Guideways          | Stations                            | Other                | Total                | Salary,                                                                                                        | Wages, Benefits    | \$1,584,861       | 51.7%                                  |      |
| Demand Response                                    | 16            | -                                      | \$751,492        | \$0                | \$0                                 | \$0                  | \$751,492            | Mater                                                                                                          | als and Supplies   | \$102,094         | 3.3%                                   |      |
| Demand Response - Taxi                             | -             | 9                                      | \$0              | \$0                | \$0                                 | \$0                  | \$0                  | Purchase                                                                                                       | ed Transportation  | \$1,225,269       | 40.0%                                  |      |
| Bus                                                | -             | 2                                      | \$0              | \$0                | \$0                                 | \$0                  | \$0                  | Other Ope                                                                                                      | erating Expenses   | \$151,135         | 4.9%                                   | 1    |
| Total                                              | 16            | 11                                     | \$751,492        | <b>\$0</b>         | \$0                                 | \$0                  | \$751,492            | Total Op                                                                                                       | perating Expenses  | \$3,063,359       | 100.0%                                 |      |
|                                                    |               |                                        |                  |                    |                                     |                      |                      | Reconciling OE Ca                                                                                              | ash Expenditures   | \$380,084         |                                        |      |
|                                                    |               |                                        |                  |                    |                                     |                      |                      | Purchase                                                                                                       | ed Transportation  |                   |                                        |      |
|                                                    |               |                                        |                  |                    |                                     |                      |                      | (Repo                                                                                                          | orted Separately)  | \$0               |                                        |      |
| <b>Operation Characteristics</b>                   |               |                                        |                  |                    |                                     |                      |                      | Fixed Guideway                                                                                                 | Vehicles Available | Vehicles Operated |                                        |      |
|                                                    | Operating     |                                        | Uses of          | Annual             | Annual                              | Annual Vehicle       | Annual Vehicle       | Directional                                                                                                    | for Maximum        | in Maximum        |                                        | Pe   |
| Mode                                               | Expenses      | Fare Revenues                          | Capital Funds    | Passenger Miles    | Unlinked Trips                      | <b>Revenue Miles</b> | <b>Revenue Hours</b> | Route Miles                                                                                                    | Service            | Service           | Spare                                  | e Ve |
| Demand Response                                    | \$1,360,903   | \$87,783                               | \$751,492        | 499,498            | 56,132                              | 343,920              | 26,256               | 0.0                                                                                                            | 20                 | 16                |                                        |      |
| Demand Response - Taxi                             | \$928,098     | \$103,050                              | \$0              | 677,182            | 63,881                              | 433,763              | 25,435               | 0.0                                                                                                            | 9                  | 9                 |                                        |      |
| Bus                                                | \$774,358     | \$46,797                               | \$0              | 271,252            | 69,198                              | 90,155               | 5,529                | 0.0                                                                                                            | 3                  | 2                 |                                        |      |
| Total                                              | \$3,063,359   | \$237,630                              | \$751,492        | 1,447,932          | 189,211                             | 867,838              | 57,220               | 0.0                                                                                                            | 32                 | 27                |                                        |      |
| Performance Measures                               |               | Se                                     | rvice Efficiency | /                  |                                     |                      |                      |                                                                                                                | Service Effe       | ectiveness        |                                        |      |
|                                                    | Opera         | ting Expenses per                      | Opera            | ating Expenses per |                                     |                      | Operating Exp        | enses per Opera                                                                                                | ting Expenses per  | Unlinked          | l Trips per                            |      |
| Mode                                               | Vel           | hicle Revenue Mile                     | Veh              | nicle Revenue Hour |                                     | Mode                 | Passe                | enger Mile Unlink                                                                                              | ed Passenger Trip  | Vehicle Rev       | enue Mile                              | Vel  |
| Demand Response                                    |               | \$3.96                                 |                  | \$51.83            |                                     | Demand Respons       |                      | \$2.72                                                                                                         | \$24.24            |                   | 0.2                                    |      |
| Demand Response - Taxi                             |               | \$2.14                                 |                  | \$36.49            |                                     | Demand Response      |                      | \$1.37                                                                                                         | \$14.53            |                   | 0.2                                    |      |
| Bus                                                |               | \$8.59                                 |                  | \$140.05           |                                     | Bus                  |                      | \$2.85                                                                                                         | \$11.19            |                   | 0.8                                    |      |
| Total                                              |               | \$3.53                                 |                  | \$53.54            |                                     | Total                |                      | \$2.12                                                                                                         | \$16.19            |                   | 0.2                                    |      |
| Operating Expense per Vehicle<br>Revenue Mile: Bus |               | Operating Expense<br>Mile: B           |                  |                    | enger Trip per Veh<br>nue Mile: Bus |                      |                      | ng Expense per Vehicle Operating Expense per Passenger<br>Mile: Demand Response - Mile: Demand Response - Taxi |                    |                   | Unlinked Passenge<br>Revenue Mile: Den |      |

|                                                    |             |                              | General Info     | ormation                    |                 |                      |                                                                                                                               |                  |                                     | <b>Financial</b>  | Information | n      |
|----------------------------------------------------|-------------|------------------------------|------------------|-----------------------------|-----------------|----------------------|-------------------------------------------------------------------------------------------------------------------------------|------------------|-------------------------------------|-------------------|-------------|--------|
| Urbanized Area Statistics - 2010 Census            |             | Service Consumption          |                  |                             |                 | Database Information |                                                                                                                               |                  | Sources of Operating Funds Expended |                   |             | Opera  |
| Dallas-Fort Worth-Arlington, TX                    |             |                              | Annual Passenge  |                             |                 | NTDID:               | 60041                                                                                                                         |                  | Fare Revenues                       | \$237,630         | 6.9%        |        |
| 1,779 Square Miles                                 |             | 189,211                      | Annual Unlinked  | rips (UPT)                  |                 | Reporter Type:       | Full Reporter                                                                                                                 |                  | Local Funds                         | \$1,263,269       | 36.7%       |        |
| 5,121,892 Population                               |             | 478                          | Average Weekday  | Unlinked Trips <sup>1</sup> |                 |                      | -                                                                                                                             |                  | State Funds                         | \$450,556         | 13.1%       |        |
| 6 Pop. Rank out                                    | of 498 UZAs | 80                           | Average Saturday | Unlinked Trips <sup>1</sup> |                 |                      |                                                                                                                               |                  | Federal Assistance                  | \$1,487,268       | 43.2%       |        |
| -                                                  |             | 0                            | Average Sunday l | Jnlinked Trips <sup>1</sup> |                 |                      |                                                                                                                               |                  | Other Funds                         | \$4,720           | 0.1%        |        |
|                                                    |             |                              | 5                | •                           |                 |                      |                                                                                                                               | Total Operati    | ng Funds Expended                   | \$3,443,443       | 100.0%      |        |
| Service Area Statistics                            |             | Servio                       | e Supplied       |                             |                 |                      |                                                                                                                               |                  | Sources of Capital                  | Funds Expended    |             | 13     |
| 199 Square Miles                                   |             |                              |                  | evenue Miles (VRM)          |                 |                      |                                                                                                                               |                  | Fare Revenues                       | \$0               | 0.0%        |        |
| 383,204 Population                                 |             |                              |                  | evenue Hours (VRH)          |                 |                      |                                                                                                                               |                  | Local Funds                         | \$0               | 0.0%        |        |
| ,                                                  |             |                              |                  | in Maximum Servi            |                 |                      |                                                                                                                               |                  | State Funds                         | \$0               | 0.0%        |        |
|                                                    |             |                              | •                | e for Maximum Serv          | <b>``</b>       |                      |                                                                                                                               |                  | Federal Assistance                  | \$751,492         | 100.0%      |        |
|                                                    |             |                              |                  |                             | ()              |                      |                                                                                                                               |                  | Other Funds                         | \$0               | 0.0%        | Сар    |
|                                                    |             |                              | Modal Chara      | acteristics                 |                 |                      |                                                                                                                               | Total Cap        | tal Funds Expended                  | \$751,492         | 100.0%      |        |
|                                                    | Vehicles C  | •                            |                  |                             |                 |                      |                                                                                                                               |                  |                                     |                   |             |        |
| Modal Overview                                     | in Maximur  |                              |                  |                             | s of Capital Fu |                      |                                                                                                                               | S                | ummary of Operatir                  | ng Expenses (OE)  |             |        |
|                                                    | Directly    | Purchased                    | Revenue          | Systems and                 | Facilities and  |                      |                                                                                                                               |                  |                                     |                   |             |        |
| Mode                                               | Operated    | Transportation               | Vehicles         | Guideways                   | Stations        | Other                | Total                                                                                                                         | Salar            | y, Wages, Benefits                  | \$1,584,861       | 51.7%       |        |
| Demand Response                                    | 16          | -                            | \$751,492        | \$0                         | \$0             | \$0                  | \$751,492                                                                                                                     | Mat              | erials and Supplies                 | \$102,094         | 3.3%        |        |
| Demand Response - Taxi                             | -           | 9                            | \$0              | \$0                         | \$0             | \$0                  | \$0                                                                                                                           |                  | sed Transportation                  | \$1,225,269       | 40.0%       | 10     |
| Bus                                                | -           | 2                            | \$0              | \$0                         | \$0             | \$0                  | \$0                                                                                                                           |                  | perating Expenses                   | \$151,135         | 4.9%        | 10     |
| Total                                              | 16          | 11                           | \$751,492        | \$0                         | \$0             | \$0                  | \$751,492                                                                                                                     |                  | Operating Expenses                  | \$3,063,359       | 100.0%      |        |
|                                                    |             |                              |                  |                             |                 |                      |                                                                                                                               | 6                | Cash Expenditures                   | \$380,084         |             |        |
|                                                    |             |                              |                  |                             |                 |                      |                                                                                                                               |                  | sed Transportation                  |                   |             |        |
|                                                    |             |                              |                  |                             |                 |                      |                                                                                                                               | (Re              | eported Separately)                 | \$0               |             |        |
| <b>Operation Characteristics</b>                   |             |                              |                  |                             |                 |                      |                                                                                                                               | Fixed Guideway   | Vehicles Available                  | Vehicles Operated |             |        |
|                                                    | Operating   |                              | Uses of          | Annual                      | Annual          |                      | Annual Vehicle                                                                                                                | Directiona       | I for Maximum                       | in Maximum        |             | Pe     |
| Mode                                               | Expenses    | Fare Revenues                | Capital Funds    | Passenger Miles             | Unlinked Trips  | <b>Revenue Miles</b> | <b>Revenue Hours</b>                                                                                                          | Route Miles      | s Service                           | Service           | Spar        | re Veł |
| Demand Response                                    | \$1,360,903 | \$87,783                     | \$751,492        | 499,498                     | 56,132          | 343,920              | 26,256                                                                                                                        | 0.0              | ) 20                                | 16                |             | 2      |
| Demand Response - Taxi                             | \$928,098   | \$103,050                    | \$0              | 677,182                     | 63,881          | 433,763              | 25,435                                                                                                                        | 0.0              | ) 9                                 | 9                 |             |        |
| Bus                                                | \$774,358   | \$46,797                     | \$0              | 271,252                     | 69,198          |                      | 5,529                                                                                                                         | 0.0              |                                     | 2                 |             | 3      |
| Total                                              | \$3,063,359 | \$237,630                    | \$751,492        | 1,447,932                   | 189,211         | 867,838              | 57,220                                                                                                                        | 0.0              | ) 32                                | 27                |             | 1      |
| Performance Measures                               |             | Se                           | rvice Efficiency |                             |                 |                      |                                                                                                                               |                  | Service Effe                        | ectiveness        |             |        |
|                                                    | Opera       | ting Expenses per            | Opera            | ting Expenses per           |                 |                      | Operating Exp                                                                                                                 | enses per Ope    | rating Expenses per                 | Unlinked          | Trips per   |        |
| Mode                                               | Vel         | nicle Revenue Mile           | Veh              | icle Revenue Hour           |                 | Mode                 | Passe                                                                                                                         | enger Mile Unlii | nked Passenger Trip                 | Vehicle Rev       | enue Mile   | Veł    |
| Demand Response                                    |             | \$3.96                       |                  | \$51.83                     |                 | Demand Respons       | e                                                                                                                             | \$2.72           | \$24.24                             |                   | 0.2         |        |
| Demand Response - Taxi                             |             | \$2.14                       |                  | \$36.49                     |                 | Demand Respons       | e - Taxi                                                                                                                      | \$1.37           | \$14.53                             |                   | 0.2         |        |
| Bus                                                |             | \$8.59                       |                  | \$140.05                    |                 | Bus                  |                                                                                                                               | \$2.85           | \$11.19                             |                   | 0.8         |        |
| Total                                              |             | \$3.53                       |                  | \$53.54                     |                 | Total                |                                                                                                                               | \$2.12           | \$16.19                             |                   | 0.2         |        |
| Operating Expense per Vehicle<br>Revenue Mile: Bus |             | Operating Expense<br>Mile: B |                  |                             |                 |                      | Operating Expense per Vehicle Operating Expense per Passenger<br>Revenue Mile: Demand Response - Mile: Demand Response - Taxi |                  | Unlinked Pas<br>Revenue Mil         | •                 |             |        |

|                        | <b>Operating Expenses per</b> | <b>Operating Expenses per</b> |  |  |  |  |
|------------------------|-------------------------------|-------------------------------|--|--|--|--|
| Mode                   | Vehicle Revenue Mile          | Vehicle Revenue Hour          |  |  |  |  |
| Demand Response        | \$3.96                        | \$51.83                       |  |  |  |  |
| Demand Response - Taxi | \$2.14                        | \$36.49                       |  |  |  |  |
| Bus                    | \$8.59                        | \$140.05                      |  |  |  |  |
| Total                  | \$3.53                        | \$53.54                       |  |  |  |  |
|                        |                               |                               |  |  |  |  |

|                      | Operating Expense per Vehicle<br>Revenue Mile: Bus |                     | Operating Expense per Passenger<br>Mile: Bus |               | Unlinked Passenger<br>Revenue Mil |
|----------------------|----------------------------------------------------|---------------------|----------------------------------------------|---------------|-----------------------------------|
| \$10.00 <sub>Г</sub> |                                                    | \$3.00              |                                              | - <b>1.00</b> |                                   |
| \$8.00               |                                                    |                     | · ·                                          | 0.80          | •                                 |
| \$6.00               |                                                    | \$2.00              |                                              | 0.60          |                                   |
| \$4.00               |                                                    | \$1.00              |                                              | 0.40          |                                   |
| \$2.00               |                                                    | \$1.00              |                                              | 0.20          |                                   |
| \$0.00               |                                                    | \$0.00 <sup>[</sup> |                                              | 0.00          |                                   |
|                      | 16                                                 |                     | 16                                           |               | 16                                |