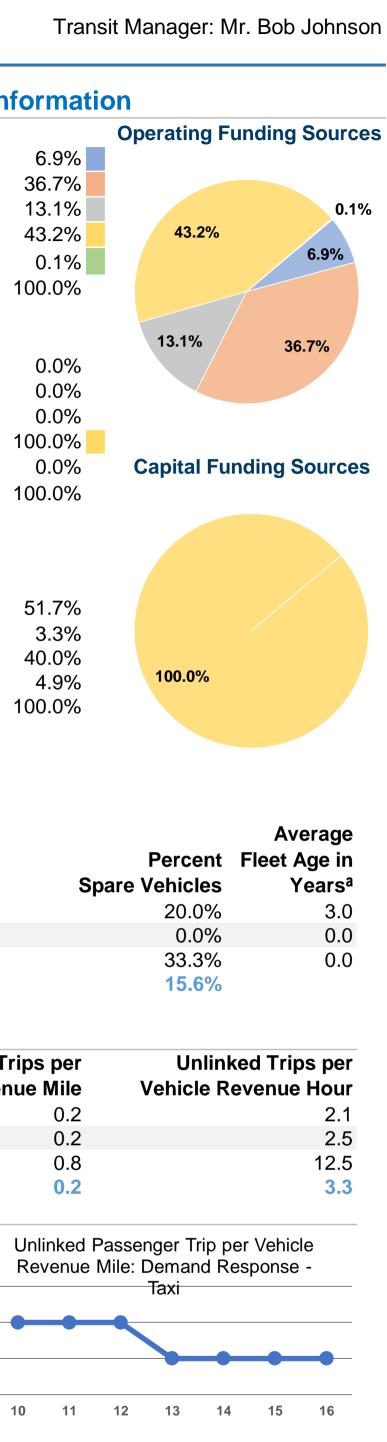

|                                                    |               |                                        | General Info     | ormation           |                                     |                      |                      |                                                                                                                |                    | Financial         | Information                            | n    |
|----------------------------------------------------|---------------|----------------------------------------|------------------|--------------------|-------------------------------------|----------------------|----------------------|----------------------------------------------------------------------------------------------------------------|--------------------|-------------------|----------------------------------------|------|
| Urbanized Area Statistics - 2010 Census Service    |               | ce Consumptio                          | onsumption       |                    |                                     | Database Information |                      | Sources of Operating Funds Expe                                                                                |                    | ended Opera       |                                        |      |
| Dallas-Fort Worth-Arlington, TX                    |               | 1,447,932 Annual Passenger Miles (PMT) |                  |                    |                                     | <b>NTDID:</b> 60041  |                      |                                                                                                                | Fare Revenues      | \$237,630         |                                        |      |
| 1,779 Square Miles                                 |               |                                        | Annual Unlinked  | · ·                |                                     | Reporter Type:       | Full Reporter        |                                                                                                                | Local Funds        | \$1,263,269       |                                        |      |
| 5,121,892 <b>Population</b>                        |               |                                        | Average Weekday  | • • •              |                                     | 1 71                 | ·                    |                                                                                                                | State Funds        | \$450,556         |                                        |      |
| 6 Pop. Rank out                                    | t of 498 UZAs |                                        | Average Saturday | •                  |                                     |                      |                      | Fe                                                                                                             | deral Assistance   | \$1,487,268       |                                        |      |
| •                                                  |               |                                        | Average Sunday   | •                  |                                     |                      |                      |                                                                                                                | Other Funds        | \$4,720           |                                        |      |
|                                                    |               |                                        |                  |                    |                                     |                      |                      | Total Operating                                                                                                | Funds Expended     | \$3,443,443       |                                        |      |
| Service Area Statistics                            |               | Servic                                 | ce Supplied      |                    |                                     |                      |                      | S                                                                                                              | ources of Canital  | Funds Expended    |                                        | 1    |
| 199 Square Miles                                   |               |                                        |                  | evenue Miles (VRM) |                                     |                      |                      | Ŭ                                                                                                              | Fare Revenues      | \$0               | 0.0%                                   |      |
| 383,204 Population                                 |               |                                        |                  | evenue Hours (VRH) |                                     |                      |                      |                                                                                                                | Local Funds        | \$0               | 0.0%                                   |      |
| ooo,204 i opulation                                |               |                                        |                  | d in Maximum Servi |                                     |                      |                      |                                                                                                                | State Funds        | \$0<br>\$0        | 0.0%                                   |      |
|                                                    |               |                                        |                  | e for Maximum Serv |                                     |                      |                      | Fe                                                                                                             | deral Assistance   | \$751,492         |                                        |      |
|                                                    |               | 52                                     |                  |                    |                                     |                      |                      |                                                                                                                | Other Funds        | \$0               | 0.0%                                   | Сар  |
|                                                    |               |                                        | Modal Char       | acteristics        |                                     |                      |                      | Total Capita                                                                                                   | I Funds Expended   | \$751,492         | 100.00/                                | Oap  |
|                                                    | Vehicles C    | Dperated                               |                  |                    |                                     |                      |                      |                                                                                                                |                    | ÷•••,••=          |                                        |      |
| Modal Overview                                     | in Maximur    | n Service                              |                  | Use                | s of Capital Fu                     | nds                  |                      | Sun                                                                                                            | nmary of Operati   | ng Expenses (OE)  |                                        |      |
|                                                    | Directly      | Purchased                              | Revenue          | Systems and        | Facilities and                      |                      |                      |                                                                                                                |                    |                   |                                        |      |
| Mode                                               | Operated      | Transportation                         | Vehicles         | Guideways          | Stations                            | Other                | Total                | Salary,                                                                                                        | Wages, Benefits    | \$1,584,861       | 51.7%                                  |      |
| Demand Response                                    | 16            | -                                      | \$751,492        | \$0                | \$0                                 | \$0                  | \$751,492            | Mater                                                                                                          | als and Supplies   | \$102,094         | 3.3%                                   |      |
| Demand Response - Taxi                             | -             | 9                                      | \$0              | \$0                | \$0                                 | \$0                  | \$0                  | Purchase                                                                                                       | ed Transportation  | \$1,225,269       | 40.0%                                  |      |
| Bus                                                | -             | 2                                      | \$0              | \$0                | \$0                                 | \$0                  | \$0                  | Other Ope                                                                                                      | erating Expenses   | \$151,135         | 4.9%                                   | 1    |
| Total                                              | 16            | 11                                     | \$751,492        | <b>\$0</b>         | \$0                                 | \$0                  | \$751,492            | Total Op                                                                                                       | perating Expenses  | \$3,063,359       | 100.0%                                 |      |
|                                                    |               |                                        |                  |                    |                                     |                      |                      | Reconciling OE Ca                                                                                              | ash Expenditures   | \$380,084         |                                        |      |
|                                                    |               |                                        |                  |                    |                                     |                      |                      | Purchase                                                                                                       | ed Transportation  |                   |                                        |      |
|                                                    |               |                                        |                  |                    |                                     |                      |                      | (Repo                                                                                                          | orted Separately)  | \$0               |                                        |      |
| <b>Operation Characteristics</b>                   |               |                                        |                  |                    |                                     |                      |                      | Fixed Guideway                                                                                                 | Vehicles Available | Vehicles Operated |                                        |      |
|                                                    | Operating     |                                        | Uses of          | Annual             | Annual                              | Annual Vehicle       | Annual Vehicle       | Directional                                                                                                    | for Maximum        | in Maximum        |                                        | Pe   |
| Mode                                               | Expenses      | Fare Revenues                          | Capital Funds    | Passenger Miles    | Unlinked Trips                      | <b>Revenue Miles</b> | <b>Revenue Hours</b> | Route Miles                                                                                                    | Service            | Service           | Spare                                  | e Ve |
| Demand Response                                    | \$1,360,903   | \$87,783                               | \$751,492        | 499,498            | 56,132                              | 343,920              | 26,256               | 0.0                                                                                                            | 20                 | 16                |                                        |      |
| Demand Response - Taxi                             | \$928,098     | \$103,050                              | \$0              | 677,182            | 63,881                              | 433,763              | 25,435               | 0.0                                                                                                            | 9                  | 9                 |                                        |      |
| Bus                                                | \$774,358     | \$46,797                               | \$0              | 271,252            | 69,198                              | 90,155               | 5,529                | 0.0                                                                                                            | 3                  | 2                 |                                        |      |
| Total                                              | \$3,063,359   | \$237,630                              | \$751,492        | 1,447,932          | 189,211                             | 867,838              | 57,220               | 0.0                                                                                                            | 32                 | 27                |                                        |      |
| Performance Measures                               |               | Se                                     | rvice Efficiency | /                  |                                     |                      |                      |                                                                                                                | Service Effe       | ectiveness        |                                        |      |
|                                                    | Opera         | ting Expenses per                      | Opera            | ating Expenses per |                                     |                      | Operating Exp        | enses per Opera                                                                                                | ting Expenses per  | Unlinked          | l Trips per                            |      |
| Mode                                               | Vel           | hicle Revenue Mile                     | Veh              | nicle Revenue Hour |                                     | Mode                 | Passe                | enger Mile Unlink                                                                                              | ed Passenger Trip  | Vehicle Rev       | enue Mile                              | Vel  |
| Demand Response                                    |               | \$3.96                                 |                  | \$51.83            |                                     | Demand Respons       |                      | \$2.72                                                                                                         | \$24.24            |                   | 0.2                                    |      |
| Demand Response - Taxi                             |               | \$2.14                                 |                  | \$36.49            |                                     | Demand Response      |                      | \$1.37                                                                                                         | \$14.53            |                   | 0.2                                    |      |
| Bus                                                |               | \$8.59                                 |                  | \$140.05           |                                     | Bus                  |                      | \$2.85                                                                                                         | \$11.19            |                   | 0.8                                    |      |
| Total                                              |               | \$3.53                                 |                  | \$53.54            |                                     | Total                |                      | \$2.12                                                                                                         | \$16.19            |                   | 0.2                                    |      |
| Operating Expense per Vehicle<br>Revenue Mile: Bus |               | Operating Expense<br>Mile: B           |                  |                    | enger Trip per Veh<br>nue Mile: Bus |                      |                      | ng Expense per Vehicle Operating Expense per Passenger<br>Mile: Demand Response - Mile: Demand Response - Taxi |                    |                   | Unlinked Passenge<br>Revenue Mile: Den |      |

|                                                    |             |                              | General Info     | ormation                    |                 |                      |                                                                                                                               |                  |                                     | <b>Financial</b>  | Information | n      |
|----------------------------------------------------|-------------|------------------------------|------------------|-----------------------------|-----------------|----------------------|-------------------------------------------------------------------------------------------------------------------------------|------------------|-------------------------------------|-------------------|-------------|--------|
| Urbanized Area Statistics - 2010 Census            |             | Service Consumption          |                  |                             |                 | Database Information |                                                                                                                               |                  | Sources of Operating Funds Expended |                   |             | Opera  |
| Dallas-Fort Worth-Arlington, TX                    |             |                              | Annual Passenge  |                             |                 | NTDID:               | 60041                                                                                                                         |                  | Fare Revenues                       | \$237,630         | 6.9%        |        |
| 1,779 Square Miles                                 |             | 189,211                      | Annual Unlinked  | rips (UPT)                  |                 | Reporter Type:       | Full Reporter                                                                                                                 |                  | Local Funds                         | \$1,263,269       | 36.7%       |        |
| 5,121,892 Population                               |             | 478                          | Average Weekday  | Unlinked Trips <sup>1</sup> |                 |                      | -                                                                                                                             |                  | State Funds                         | \$450,556         | 13.1%       |        |
| 6 Pop. Rank out                                    | of 498 UZAs | 80                           | Average Saturday | Unlinked Trips <sup>1</sup> |                 |                      |                                                                                                                               |                  | Federal Assistance                  | \$1,487,268       | 43.2%       |        |
| -                                                  |             | 0                            | Average Sunday l | Jnlinked Trips <sup>1</sup> |                 |                      |                                                                                                                               |                  | Other Funds                         | \$4,720           | 0.1%        |        |
|                                                    |             |                              | 5                | •                           |                 |                      |                                                                                                                               | Total Operati    | ng Funds Expended                   | \$3,443,443       | 100.0%      |        |
| Service Area Statistics                            |             | Servio                       | e Supplied       |                             |                 |                      |                                                                                                                               |                  | Sources of Capital                  | Funds Expended    |             | 13     |
| 199 Square Miles                                   |             |                              |                  | evenue Miles (VRM)          |                 |                      |                                                                                                                               |                  | Fare Revenues                       | \$0               | 0.0%        |        |
| 383,204 Population                                 |             |                              |                  | evenue Hours (VRH)          |                 |                      |                                                                                                                               |                  | Local Funds                         | \$0               | 0.0%        |        |
| ,                                                  |             |                              |                  | in Maximum Servi            |                 |                      |                                                                                                                               |                  | State Funds                         | \$0               | 0.0%        |        |
|                                                    |             |                              | •                | e for Maximum Serv          | <b>``</b>       |                      |                                                                                                                               |                  | Federal Assistance                  | \$751,492         | 100.0%      |        |
|                                                    |             |                              |                  |                             | ()              |                      |                                                                                                                               |                  | Other Funds                         | \$0               | 0.0%        | Сар    |
|                                                    |             |                              | Modal Chara      | acteristics                 |                 |                      |                                                                                                                               | Total Cap        | tal Funds Expended                  | \$751,492         | 100.0%      |        |
|                                                    | Vehicles C  | •                            |                  |                             |                 |                      |                                                                                                                               |                  |                                     |                   |             |        |
| Modal Overview                                     | in Maximur  |                              |                  |                             | s of Capital Fu |                      |                                                                                                                               | S                | ummary of Operatir                  | ng Expenses (OE)  |             |        |
|                                                    | Directly    | Purchased                    | Revenue          | Systems and                 | Facilities and  |                      |                                                                                                                               |                  |                                     |                   |             |        |
| Mode                                               | Operated    | Transportation               | Vehicles         | Guideways                   | Stations        | Other                | Total                                                                                                                         | Salar            | y, Wages, Benefits                  | \$1,584,861       | 51.7%       |        |
| Demand Response                                    | 16          | -                            | \$751,492        | \$0                         | \$0             | \$0                  | \$751,492                                                                                                                     | Mat              | erials and Supplies                 | \$102,094         | 3.3%        |        |
| Demand Response - Taxi                             | -           | 9                            | \$0              | \$0                         | \$0             | \$0                  | \$0                                                                                                                           |                  | sed Transportation                  | \$1,225,269       | 40.0%       | 10     |
| Bus                                                | -           | 2                            | \$0              | \$0                         | \$0             | \$0                  | \$0                                                                                                                           |                  | perating Expenses                   | \$151,135         | 4.9%        | 10     |
| Total                                              | 16          | 11                           | \$751,492        | \$0                         | \$0             | \$0                  | \$751,492                                                                                                                     |                  | Operating Expenses                  | \$3,063,359       | 100.0%      |        |
|                                                    |             |                              |                  |                             |                 |                      |                                                                                                                               | 6                | Cash Expenditures                   | \$380,084         |             |        |
|                                                    |             |                              |                  |                             |                 |                      |                                                                                                                               |                  | sed Transportation                  |                   |             |        |
|                                                    |             |                              |                  |                             |                 |                      |                                                                                                                               | (Re              | eported Separately)                 | \$0               |             |        |
| <b>Operation Characteristics</b>                   |             |                              |                  |                             |                 |                      |                                                                                                                               | Fixed Guideway   | Vehicles Available                  | Vehicles Operated |             |        |
|                                                    | Operating   |                              | Uses of          | Annual                      | Annual          |                      | Annual Vehicle                                                                                                                | Directiona       | I for Maximum                       | in Maximum        |             | Pe     |
| Mode                                               | Expenses    | Fare Revenues                | Capital Funds    | Passenger Miles             | Unlinked Trips  | <b>Revenue Miles</b> | <b>Revenue Hours</b>                                                                                                          | Route Miles      | s Service                           | Service           | Spar        | re Veł |
| Demand Response                                    | \$1,360,903 | \$87,783                     | \$751,492        | 499,498                     | 56,132          | 343,920              | 26,256                                                                                                                        | 0.0              | ) 20                                | 16                |             | 2      |
| Demand Response - Taxi                             | \$928,098   | \$103,050                    | \$0              | 677,182                     | 63,881          | 433,763              | 25,435                                                                                                                        | 0.0              | ) 9                                 | 9                 |             |        |
| Bus                                                | \$774,358   | \$46,797                     | \$0              | 271,252                     | 69,198          |                      | 5,529                                                                                                                         | 0.0              |                                     | 2                 |             | 3      |
| Total                                              | \$3,063,359 | \$237,630                    | \$751,492        | 1,447,932                   | 189,211         | 867,838              | 57,220                                                                                                                        | 0.0              | ) 32                                | 27                |             | 1      |
| Performance Measures                               |             | Se                           | rvice Efficiency |                             |                 |                      |                                                                                                                               |                  | Service Effe                        | ectiveness        |             |        |
|                                                    | Opera       | ting Expenses per            | Opera            | ting Expenses per           |                 |                      | Operating Exp                                                                                                                 | enses per Ope    | rating Expenses per                 | Unlinked          | Trips per   |        |
| Mode                                               | Vel         | nicle Revenue Mile           | Veh              | icle Revenue Hour           |                 | Mode                 | Passe                                                                                                                         | enger Mile Unlii | nked Passenger Trip                 | Vehicle Rev       | enue Mile   | Veł    |
| Demand Response                                    |             | \$3.96                       |                  | \$51.83                     |                 | Demand Respons       | e                                                                                                                             | \$2.72           | \$24.24                             |                   | 0.2         |        |
| Demand Response - Taxi                             |             | \$2.14                       |                  | \$36.49                     |                 | Demand Respons       | e - Taxi                                                                                                                      | \$1.37           | \$14.53                             |                   | 0.2         |        |
| Bus                                                |             | \$8.59                       |                  | \$140.05                    |                 | Bus                  |                                                                                                                               | \$2.85           | \$11.19                             |                   | 0.8         |        |
| Total                                              |             | \$3.53                       |                  | \$53.54                     |                 | Total                |                                                                                                                               | \$2.12           | \$16.19                             |                   | 0.2         |        |
| Operating Expense per Vehicle<br>Revenue Mile: Bus |             | Operating Expense<br>Mile: B |                  |                             |                 |                      | Operating Expense per Vehicle Operating Expense per Passenger<br>Revenue Mile: Demand Response - Mile: Demand Response - Taxi |                  | Unlinked Pas<br>Revenue Mil         | •                 |             |        |