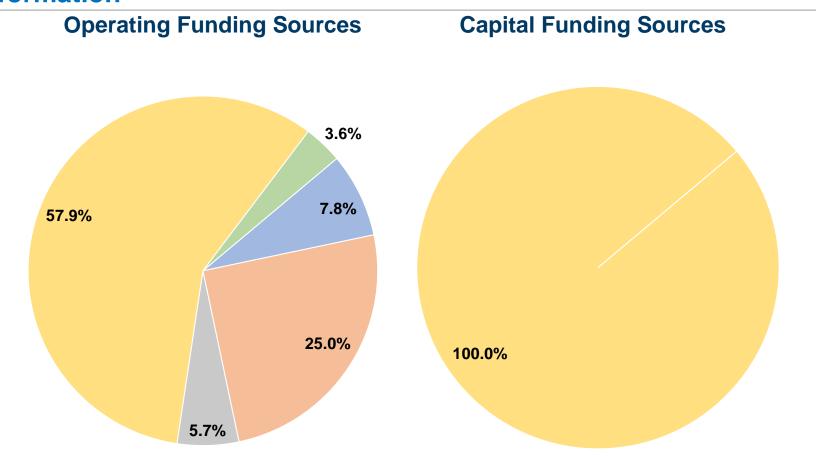

## **Financial Information**

36 **Square Miles** 76,027 Population

### **Database Information**

**NTDID:** 60093

Reporter Type: Reduced Reporter

| Sources of Capital Funds Expended   |             |        |  |  |
|-------------------------------------|-------------|--------|--|--|
| Fare Revenues                       | \$0         | 0.0%   |  |  |
| Local Funds                         | \$0         | 0.0%   |  |  |
| State Funds                         | \$0         | 0.0%   |  |  |
| Federal Assistance                  | \$1,200,000 | 100.0% |  |  |
| Other Funds                         | \$0         | 0.0%   |  |  |
| <b>Total Capital Funds Expended</b> | \$1,200,000 | 100.0% |  |  |