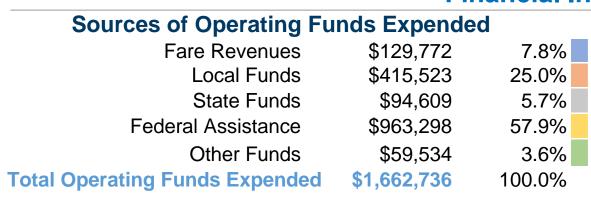

## **Financial Information**

36 **Square Miles** 76,027 Population

### **Database Information**

**NTDID:** 60093

Reporter Type: Reduced Reporter

| Sources of Capital Funds Expended   |             |        |  |  |
|-------------------------------------|-------------|--------|--|--|
| Fare Revenues                       | \$0         | 0.0%   |  |  |
| Local Funds                         | \$0         | 0.0%   |  |  |
| State Funds                         | \$0         | 0.0%   |  |  |
| Federal Assistance                  | \$1,200,000 | 100.0% |  |  |
| Other Funds                         | \$0         | 0.0%   |  |  |
| <b>Total Capital Funds Expended</b> | \$1,200,000 | 100.0% |  |  |