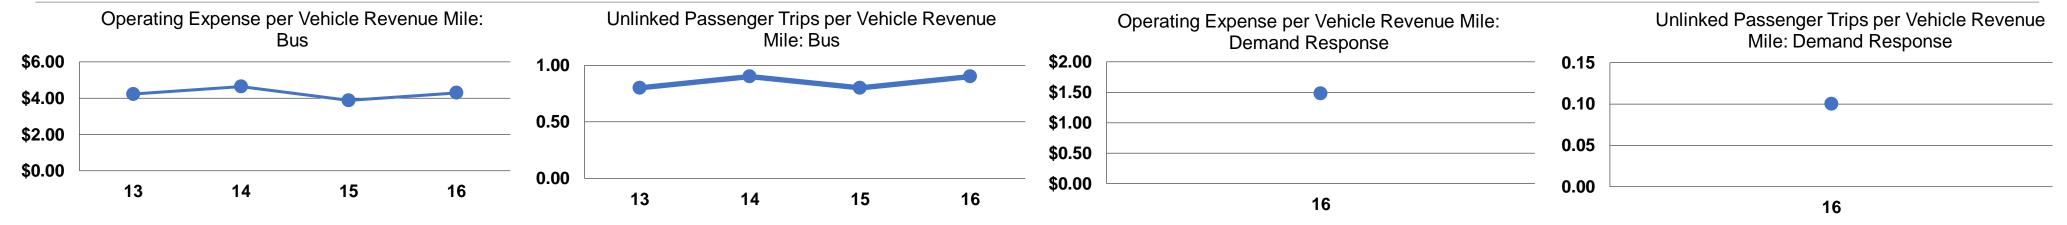

## **Service Efficiency**

| Mode            | Operating Expenses per Vehicle Revenue Mile | Operating Expenses per<br>Vehicle Revenue Hour |
|-----------------|---------------------------------------------|------------------------------------------------|
| Demand Response | \$1.48                                      | \$10.80                                        |
| Bus             | \$4.29                                      | \$66.26                                        |
| Total           | \$3.87                                      | \$51.07                                        |

## **Service Effectiveness**

| Mode            | •       | Unlinked Trips per<br>Vehicle Revenue Mile | Unlinked Trips per<br>Vehicle Revenue<br>Hour |
|-----------------|---------|--------------------------------------------|-----------------------------------------------|
| Demand Response | \$12.11 | 0.1                                        | 0.9                                           |
| Bus             | \$5.03  | 0.9                                        | 13.2                                          |
| Total           | \$5.21  | 0.7                                        | 9.8                                           |