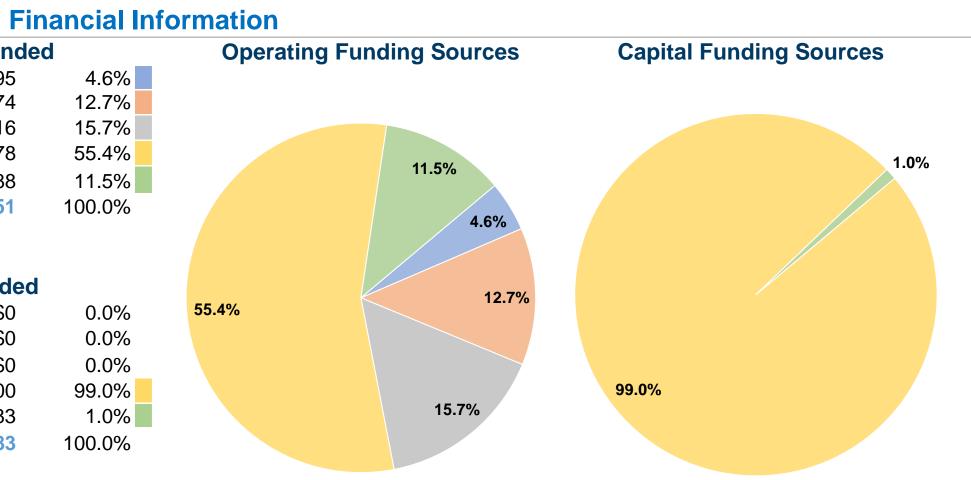

#### **Sources of Operating Funds Expended** \$169 695 Fare Revenues

| \$109,095   |
|-------------|
| \$464,174   |
| \$575,016   |
| \$2,025,778 |
| \$421,288   |
| \$3,655,951 |
|             |

| Sources of Capital Funds | Expended   |
|--------------------------|------------|
| Fare Revenues            | \$0        |
| Local Funds              | \$0        |
| • — ·                    | <b>•</b> - |

| State Funds                         | \$0      |
|-------------------------------------|----------|
| Federal Assistance                  | \$75,000 |
| Other Funds                         | \$783    |
| <b>Total Capital Funds Expended</b> | \$75,783 |