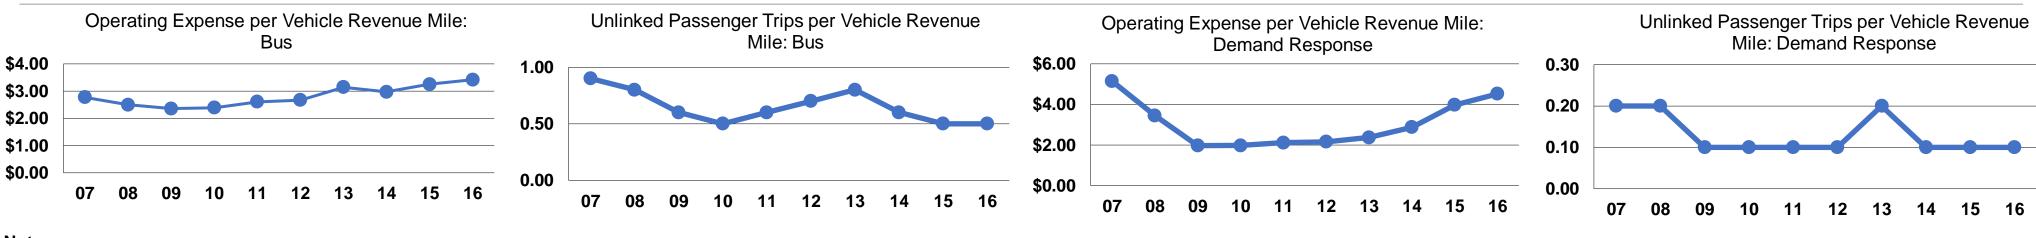

### **Performance Measures**

| Mode            | Operating Expenses per<br>Vehicle Revenue Mile | Operating Expenses per<br>Vehicle Revenue Hour |
|-----------------|------------------------------------------------|------------------------------------------------|
| Demand Response | \$4.52                                         | \$66.49                                        |
| Bus             | \$3.42                                         | \$55.30                                        |
| Total           | \$3.98                                         | \$61.32                                        |

|                 | Service Effectiveness                                |                                            |                                               |  |  |  |
|-----------------|------------------------------------------------------|--------------------------------------------|-----------------------------------------------|--|--|--|
| Mode            | Operating Expenses<br>per Unlinked<br>Passenger Trip | Unlinked Trips per<br>Vehicle Revenue Mile | Unlinked Trips per<br>Vehicle Revenue<br>Hour |  |  |  |
| Demand Response | \$44.90                                              | 0.1                                        | 1.5                                           |  |  |  |
| Bus             | \$7.18                                               | 0.5                                        | 7.7                                           |  |  |  |
| Total           | \$14.07                                              | 0.3                                        | 4.4                                           |  |  |  |