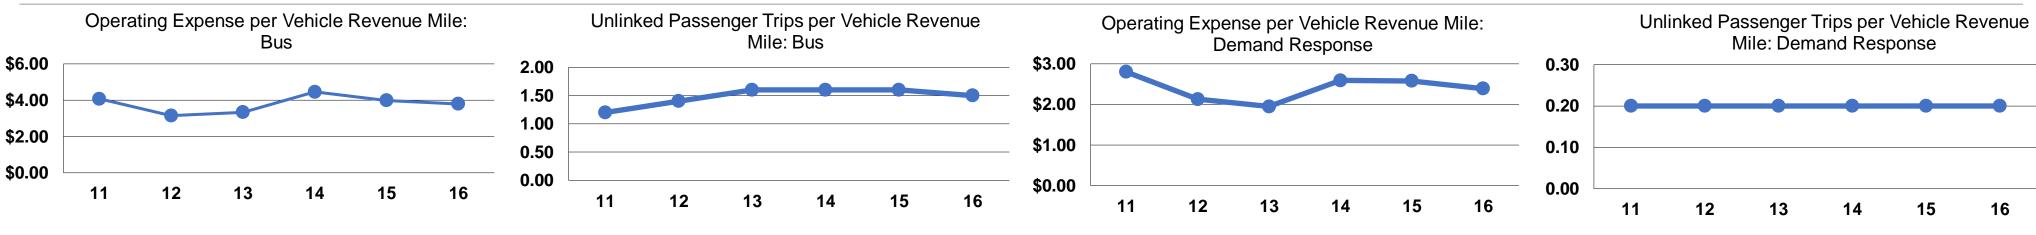

#### **Performance Measures**

#### Operating Expenses per **Operating Expenses per** Vehicle Revenue Mile Vehicle Revenue Hour Mode \$2.39 \$41.62 Demand Response \$3.79 \$50.95 Bus **Total** \$3.58 \$49.84

## **Modal Characteristics**

|                 |                                                      | Service Effectiveness                      |                                               |  |  |  |
|-----------------|------------------------------------------------------|--------------------------------------------|-----------------------------------------------|--|--|--|
| Mode            | Operating Expenses<br>per Unlinked<br>Passenger Trip | Unlinked Trips per<br>Vehicle Revenue Mile | Unlinked Trips per<br>Vehicle Revenue<br>Hour |  |  |  |
| Demand Response | \$14.71                                              | 0.2                                        | 2.8                                           |  |  |  |
| Bus             | \$2.48                                               | 1.5                                        | 20.6                                          |  |  |  |
| Total           | \$2.70                                               | 1.3                                        | 18.4                                          |  |  |  |