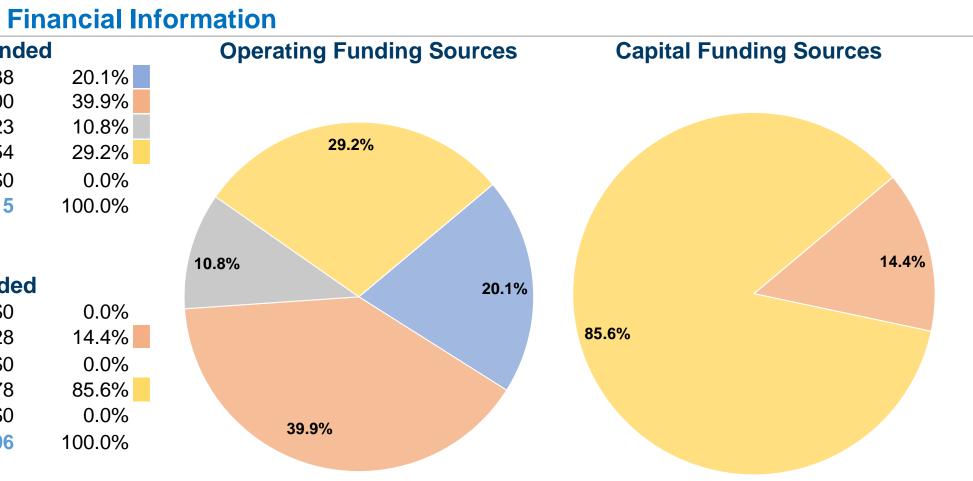

#### **Urbanized Area (UZA) Statistics - 2010 Census** McAllen, TX

358 Square Miles 728,825 Population 57 Pop. Rank out of 498 UZAs

| Sources of Operating F | unds Expend |
|------------------------|-------------|
| Fare Revenues          | \$391,738   |
| Local Funds            | \$779,100   |
| State Funds            | \$210,623   |
| Federal Assistance     | \$569,354   |
| Other Funds            | \$0         |
|                        |             |

Total Operating Funds Expended \$1,950,815

| Local Funds                  | \$89,928  |
|------------------------------|-----------|
| State Funds                  | \$0       |
| Federal Assistance           | \$532,678 |
| Other Funds                  | \$0       |
| Total Capital Funds Expended | \$622,606 |