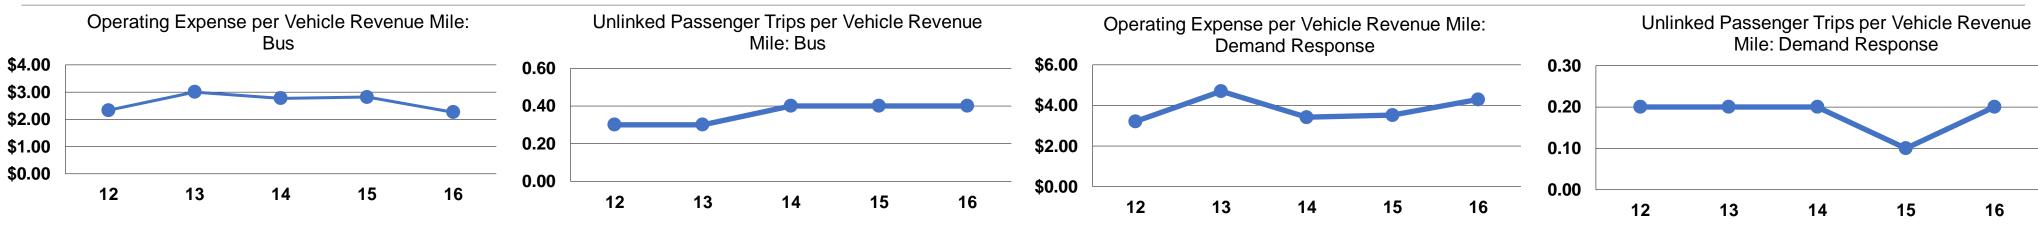

### **Vehicles Operated** at Maximum Service

**Service Efficiency** 

|                 |          |                |           |          | Uses of   |                |                      |                      |                       |
|-----------------|----------|----------------|-----------|----------|-----------|----------------|----------------------|----------------------|-----------------------|
|                 | Directly | Purchased      | Operating | Fare     | Capital   | Annual         | Annual Vehicle       | Annual Vehicle       | Average Fleet Age     |
| Mode            | Operated | Transportation | Expenses  | Revenues | Funds     | Unlinked Trips | <b>Revenue Miles</b> | <b>Revenue Hours</b> | in Years <sup>a</sup> |
| Demand Response | 4        | -              | \$209,407 | \$18,810 | \$31,291  | 7,600          | 48,783               | 4,556                | 4.0                   |
| Bus             | 8        | -              | \$604,009 | \$58,569 | \$90,255  | 108,021        | 267,235              | 15,300               | 2.3                   |
| Total           | 12       |                | \$813,416 | \$77,379 | \$121,546 | 115,621        | 316,018              | 19,856               |                       |

### **Performance Measures**

| Mode            | Operating Expenses per<br>Vehicle Revenue Mile | Operating Expenses per<br>Vehicle Revenue Hour |
|-----------------|------------------------------------------------|------------------------------------------------|
| Demand Response | \$4.29                                         | \$45.96                                        |
| Bus             | \$2.26                                         | \$39.48                                        |
| Total           | \$2.57                                         | \$40.97                                        |

## **Modal Characteristics**

| Service | Effectiveness |  |
|---------|---------------|--|
|         |               |  |

| Mode            | Operating Expenses<br>per Unlinked<br>Passenger Trip | Unlinked Trips per<br>Vehicle Revenue Mile | Unlinked Trips per<br>Vehicle Revenue<br>Hour |
|-----------------|------------------------------------------------------|--------------------------------------------|-----------------------------------------------|
| Demand Response | \$27.55                                              | 0.2                                        | 1.7                                           |
| Bus             | \$5.59                                               | 0.4                                        | 7.1                                           |
| Total           | \$7.04                                               | 0.4                                        | 5.8                                           |