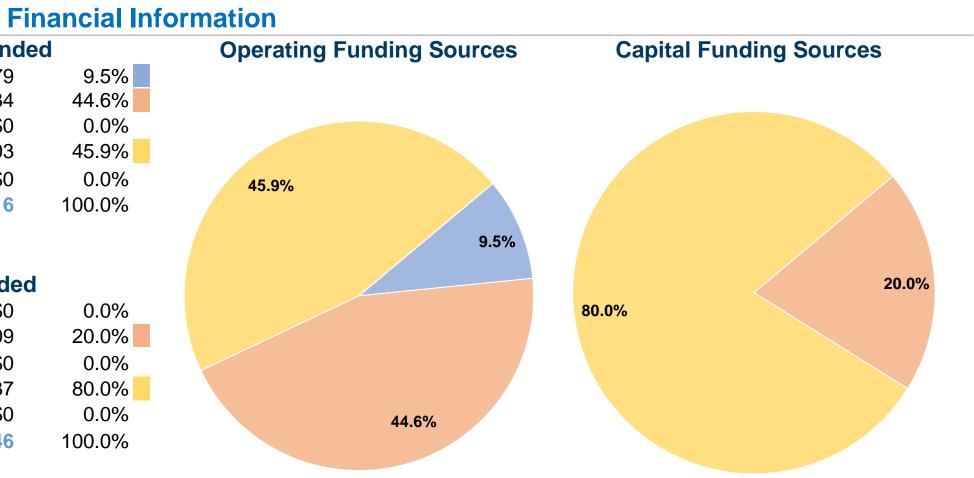

47 Square Miles 65,419 Population 420 Pop. Rank out of 498 UZAs

| Sources of Operating Fur       | nds Expend |
|--------------------------------|------------|
| Fare Revenues                  | \$77,379   |
| Local Funds                    | \$362,534  |
| State Funds                    | \$0        |
| Federal Assistance             | \$373,503  |
| Other Funds                    | \$0        |
| Total Operating Funds Expended | \$813,416  |
|                                |            |

# Sources of Capital Funds Expended

| \$0       |
|-----------|
| \$24,309  |
| \$0       |
| \$97,237  |
| \$0       |
| \$121,546 |
|           |