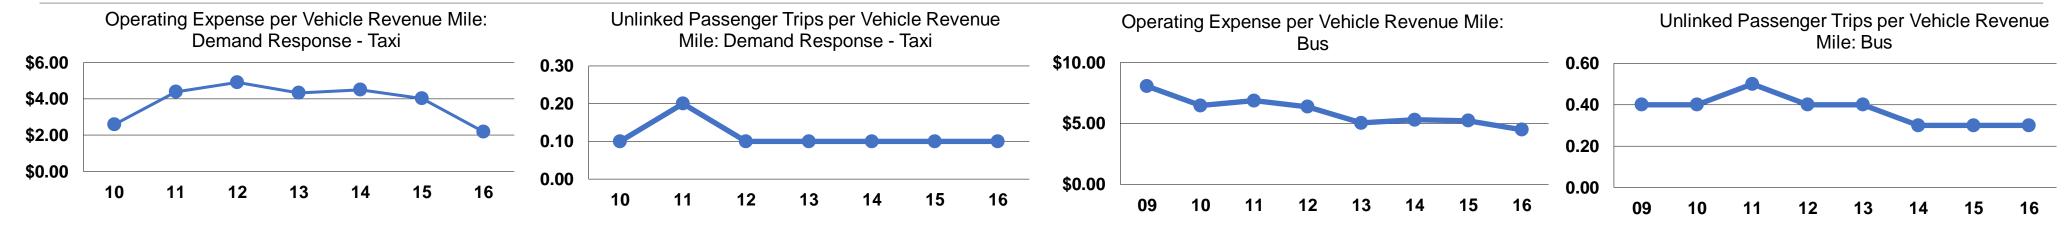

#### **Performance Measures**

#### **Service Efficiency**

#### **Operating Expenses per Operating Expenses per Vehicle Revenue Mile Vehicle Revenue Hour** Mode \$92.78 Commuter Bus \$3.76 Demand Response - Taxi \$2.19 \$24.34 \$77.11 Bus \$4.48 **Total** \$2.87 \$36.12

# Service Effectiveness

| Ope                    | •       | Unlinked Trips per<br>Vehicle Revenue Mile | Unlinked Trips per<br>Vehicle Revenue<br>Hour |
|------------------------|---------|--------------------------------------------|-----------------------------------------------|
| Commuter Bus           | \$5.93  | 0.6                                        | 15.6                                          |
| Demand Response - Taxi | \$18.19 | 0.1                                        | 1.3                                           |
| Bus                    | \$15.03 | 0.3                                        | 5.1                                           |
| Total                  | \$15.28 | 0.2                                        | 2.4                                           |