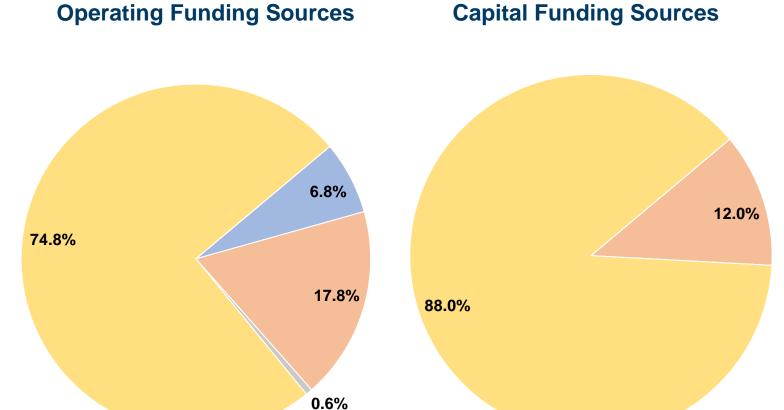

### **Financial Information**

### **Sources of Capital Funds Expended**

| •                          | •        |        |
|----------------------------|----------|--------|
| Fare Revenues              | \$0      | 0.0%   |
| Local Funds                | \$9,066  | 12.0%  |
| State Funds                | \$0      | 0.0%   |
| Federal Assistance         | \$66,684 | 88.0%  |
| Other Funds                | \$0      | 0.0%   |
| tal Capital Funds Expended | \$75,750 | 100.0% |