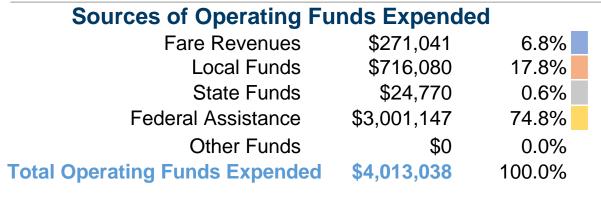

### **Financial Information**

### **Sources of Capital Funds Expended**

| •                          | •        |        |
|----------------------------|----------|--------|
| Fare Revenues              | \$0      | 0.0%   |
| Local Funds                | \$9,066  | 12.0%  |
| State Funds                | \$0      | 0.0%   |
| Federal Assistance         | \$66,684 | 88.0%  |
| Other Funds                | \$0      | 0.0%   |
| tal Capital Funds Expended | \$75,750 | 100.0% |