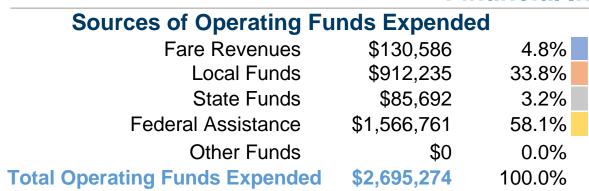

# **Operating Funding Sources**

## **Sources of Capital Funds Expended**

| Fare Revenues                       | \$0        |
|-------------------------------------|------------|
| Local Funds                         | \$0        |
| State Funds                         | \$0        |
| Federal Assistance                  | \$0        |
| Other Funds                         | \$0        |
| <b>Total Capital Funds Expended</b> | <b>\$0</b> |