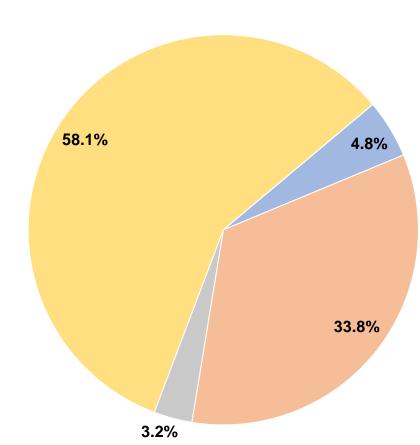

tatistics**

127 **Square Miles** 181,284 **Population** 

#### **Service Consumption**

75,968 Annual Unlinked Trips (UPT)

#### **Service Supplied**

553,901 Annual Vehicle Revenue Miles (VRM) 36,423 Annual Vehicle Revenue Hours (VRH)

#### **Database Information**

**NTDID:** 60109

Reporter Type: Reduced Reporter

### **Financial Information**



## **Sources of Capital Funds Expended**

| Fare Revenues                       | \$0        |
|-------------------------------------|------------|
| Local Funds                         | \$0        |
| State Funds                         | \$0        |
| Federal Assistance                  | \$0        |
| Other Funds                         | \$0        |
| <b>Total Capital Funds Expended</b> | <b>\$0</b> |

# **Operating Funding Sources**



## **Modal Characteristics**

## **Operation Characteristics**

# Vehicles Operated at Maximum Service

|                 | Uses of  |                |             |           |              |                |                       |                       |                       |
|-----------------|----------|----------------|-------------|-----------|--------------|----------------|-----------------------|-----------------------|-----------------------|
|                 | Directly | Purchased      | Operating   | Fare      | Capital      | Annual         | <b>Annual Vehicle</b> | <b>Annual Vehicle</b> | Average Fleet Age     |
| Mode            | Operated | Transportation | Expenses    | Revenues  | <b>Funds</b> | Unlinked Trips | Revenue Miles         | <b>Revenue Hours</b>  | in Yea