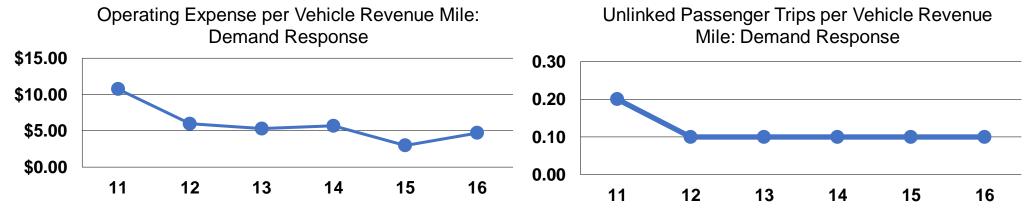

#### **Performance Measures**

**Demand Response** 

#### **Service Efficiency**

| Operating Expenses per | Operating Expenses per |  |
|------------------------|------------------------|--|
| Vehicle Revenue Mile   | Vehicle Revenue Hour   |  |
| \$4.69                 | \$71.34                |  |
| \$4.60                 | <b>\$71.34</b>         |  |
| \$4.69                 | \$71                   |  |

#### **Service Effectiveness**

|                 | <b>Unlinked Trips per</b> |                      |                 |
|-----------------|---------------------------|----------------------|-----------------|
|                 | per Unlinked              | Unlinked Trips per   | Vehicle Revenue |
| Mode            | Passenger Trip            | Vehicle Revenue Mile | Hour            |
| Demand Response | \$34.20                   | 0.1                  | 2.1             |
| Total           | \$34.20                   | 0.1                  | 2.1             |