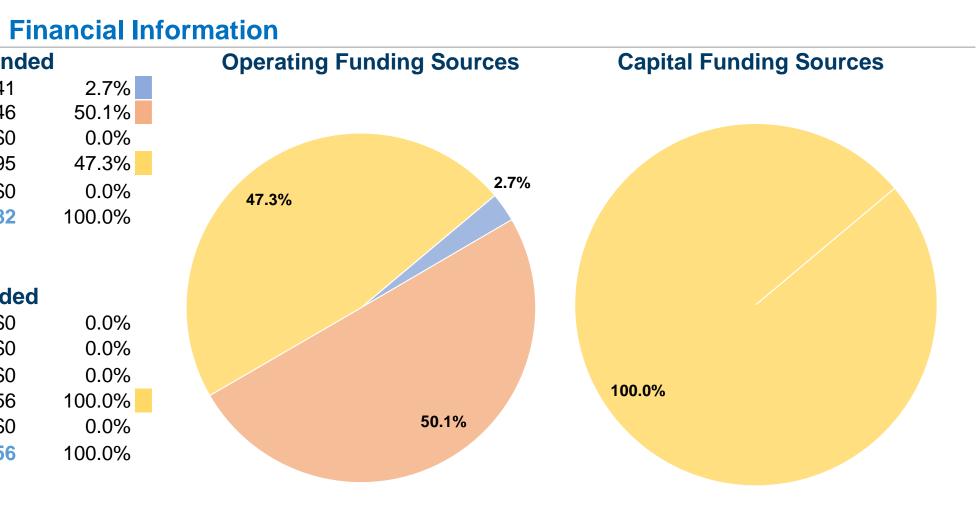

#### Notes:

<sup>a</sup>Demand Response - Taxi (DT) and non-dedicated fleets do not report fleet age data.

| <b>Sources of Operating</b> | <b>Funds Expende</b> |
|-----------------------------|----------------------|
| Fare Revenues               | \$32,441             |
| Local Funds                 | \$602,546            |

| State Funds                    | \$0         |
|--------------------------------|-------------|
| Federal Assistance             | \$568,895   |
| Other Funds                    | \$0         |
| Total Operating Funds Expended | \$1,203,882 |
|                                |             |

| Sources of Capital Funds     | Expended  |
|------------------------------|-----------|
| Fare Revenues                | \$0       |
| Local Funds                  | \$0       |
| State Funds                  | \$0       |
| Federal Assistance           | \$102,956 |
| Other Funds                  | \$0       |
| Total Capital Funds Expended | \$102,956 |