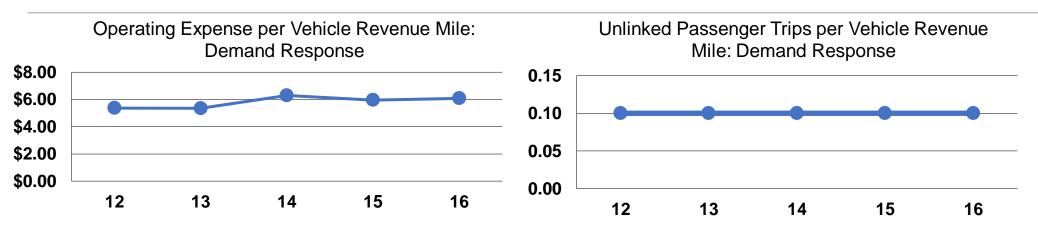

| Mode            | Operating Expenses per<br>Vehicle Revenue Mile | Operating Expenses per<br>Vehicle Revenue Hour |
|-----------------|------------------------------------------------|------------------------------------------------|
| Demand Response | \$6.08                                         | \$96.81                                        |
| Total           | <b>\$6.08</b>                                  | <b>\$96.81</b>                                 |

# **Modal Characteristics**

|                 | Service Effectiveness                                |                                            |                                               |  |  |
|-----------------|------------------------------------------------------|--------------------------------------------|-----------------------------------------------|--|--|
| Mode            | Operating Expenses<br>per Unlinked<br>Passenger Trip | Unlinked Trips per<br>Vehicle Revenue Mile | Unlinked Trips per<br>Vehicle Revenue<br>Hour |  |  |
| Demand Response | \$72.42                                              | 0.1                                        | 1.3                                           |  |  |
| Total           | \$72.42                                              | 0.1                                        | 1.3                                           |  |  |