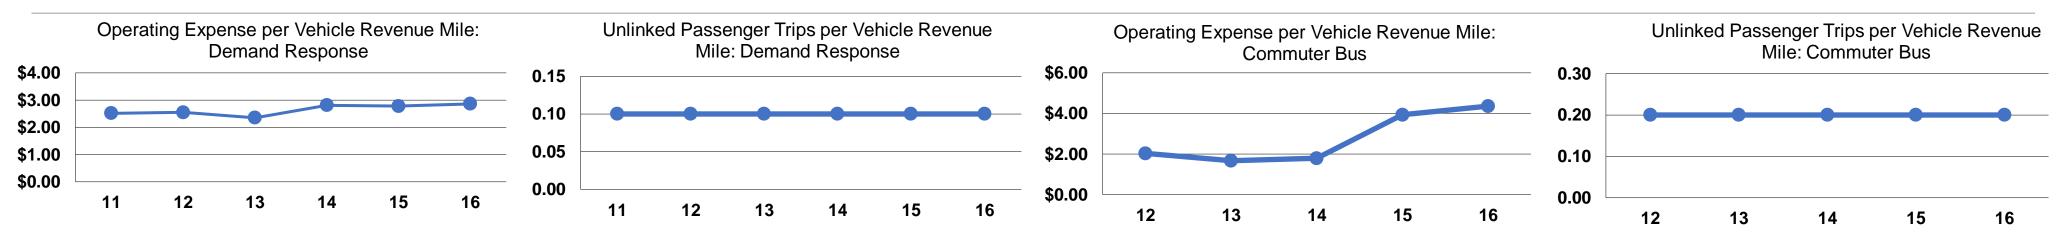

### **Service Efficiency**

| Mode            | Operating Expenses per<br>Vehicle Revenue Mile | Operating Expenses per<br>Vehicle Revenue Hour |
|-----------------|------------------------------------------------|------------------------------------------------|
| Commuter Bus    | \$4.36                                         | \$138.88                                       |
| Demand Response | \$2.86                                         | \$56.99                                        |
| Total           | \$2.93                                         | \$59.49                                        |

#### **Service Effectiveness**

| Mode                   | •       | Unlinked Trips per<br>Vehicle Revenue Mile | Unlinked Trips per<br>Vehicle Revenue<br>Hour |
|------------------------|---------|--------------------------------------------|-----------------------------------------------|
| Commuter Bus           | \$23.17 | 0.2                                        | 6.0                                           |
| <b>Demand Response</b> | \$25.43 | 0.1                                        | 2.2                                           |
| Total                  | \$25.25 | 0.1                                        | 2.4                                           |