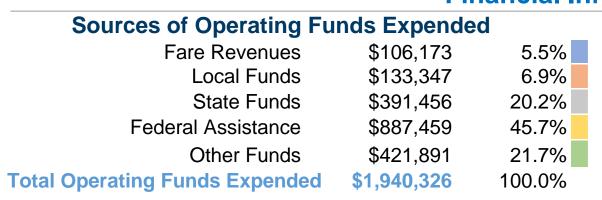

# **Financial Information**

#### **Sources of Capital Funds Expended**

| Cources of Capital Fullas Experience |                                       |  |  |  |
|--------------------------------------|---------------------------------------|--|--|--|
| \$0                                  | 0.0%                                  |  |  |  |
| \$0                                  | 0.0%                                  |  |  |  |
| \$0                                  | 0.0%                                  |  |  |  |
| \$213,669                            | 100.0%                                |  |  |  |
| \$0                                  | 0.0%                                  |  |  |  |
| \$213,669                            | 100.0%                                |  |  |  |
|                                      | \$0<br>\$0<br>\$0<br>\$213,669<br>\$0 |  |  |  |