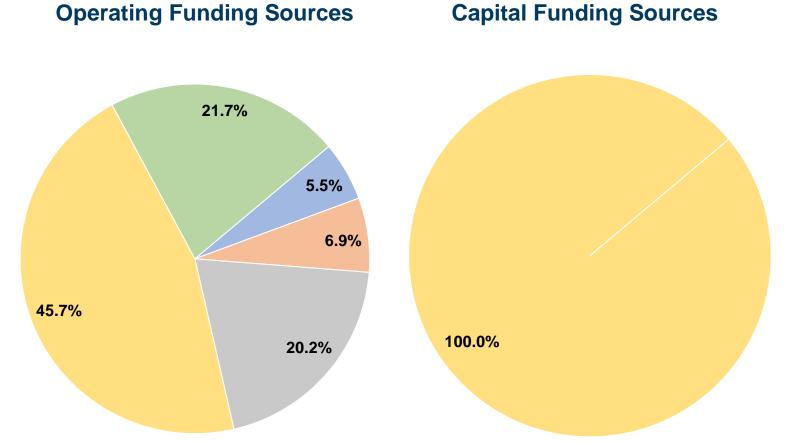

# **Financial Information**

#### **Sources of Capital Funds Expended**

| Cources of Capital Fullas Experience |                                       |  |  |  |
|--------------------------------------|---------------------------------------|--|--|--|
| \$0                                  | 0.0%                                  |  |  |  |
| \$0                                  | 0.0%                                  |  |  |  |
| \$0                                  | 0.0%                                  |  |  |  |
| \$213,669                            | 100.0%                                |  |  |  |
| \$0                                  | 0.0%                                  |  |  |  |
| \$213,669                            | 100.0%                                |  |  |  |
|                                      | \$0<br>\$0<br>\$0<br>\$213,669<br>\$0 |  |  |  |