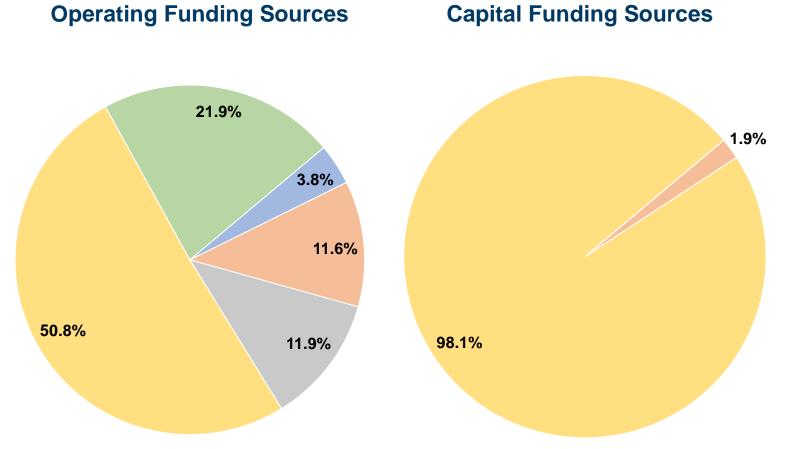

#### **Sources of Capital Funds Expended**

| o Exponded |                                    |
|------------|------------------------------------|
| \$0        | 0.0%                               |
| \$6,469    | 1.9%                               |
| \$0        | 0.0%                               |
| \$334,827  | 98.1%                              |
| \$0        | 0.0%                               |
| \$341,296  | 100.0%                             |
|            | \$6,469<br>\$0<br>\$334,827<br>\$0 |

# Vehicles Operated at Maximum Service

|                 | Uses of   |                       |                 |          |           |                |                       |                       |                       |
|-----------------|-----------|-----------------------|-----------------|----------|-----------|----------------|-----------------------|-----------------------|-----------------------|
|                 | Directly  | Purchased             | Operating       | Fare     | Capital   | Annual         | <b>Annual Vehicle</b> | <b>Annual Vehicle</b> | Average Fleet Age     |
| Mode            | Operated  | <b>Transportation</b> | <b>Expenses</b> | Revenues | Funds     | Unlinked Trips | Revenue Miles         | <b>Revenue Hours</b>  | in Years <sup>a</sup> |
| Demand Response | 27        | -                     | \$1,968,510     | \$74,906 | \$341,296 | 63,192         | 573,826               | 30,927                | 3.0                   |
| Total           | <b>27</b> | -                     | \$1,968,510     | \$74,906 | \$341,296 | 63,192         | 573,826               | 30,927                |                       |