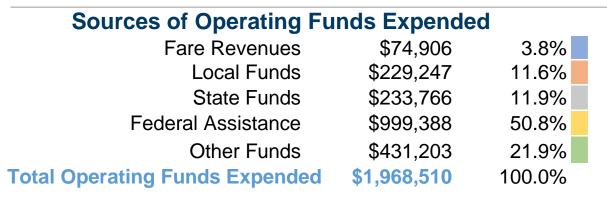

### **Financial Information**

# Vehicles Operated at Maximum Service

|                 | Uses of   |                       |                 |          |           |                |                       |                       |                       |
|-----------------|-----------|-----------------------|-----------------|----------|-----------|----------------|-----------------------|-----------------------|-----------------------|
|                 | Directly  | Purchased             | Operating       | Fare     | Capital   | Annual         | <b>Annual Vehicle</b> | <b>Annual Vehicle</b> | Average Fleet Age     |
| Mode            | Operated  | <b>Transportation</b> | <b>Expenses</b> | Revenues | Funds     | Unlinked Trips | Revenue Miles         | <b>Revenue Hours</b>  | in Years <sup>a</sup> |
| Demand Response | 27        | -                     | \$1,968,510     | \$74,906 | \$341,296 | 63,192         | 573,826               | 30,927                | 3.0                   |
| Total           | <b>27</b> | -                     | \$1,968,510     | \$74,906 | \$341,296 | 63,192         | 573,826               | 30,927                |                       |