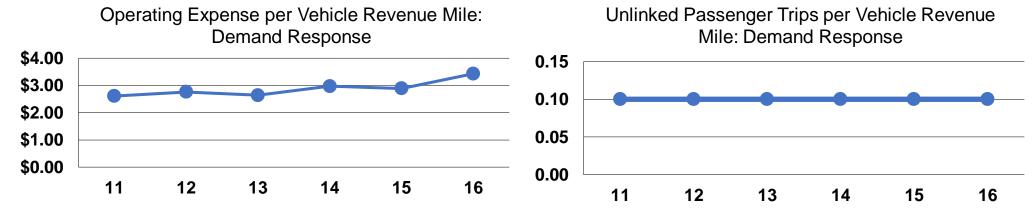

#### **Service Efficiency**

|                 | Operating Expenses per | Operating Expenses per |  |
|-----------------|------------------------|------------------------|--|
| Mode            | Vehicle Revenue Mile   | Vehicle Revenue Hour   |  |
| Demand Response | \$3.43                 | \$63.65                |  |
| Total           | \$3.43                 | \$63.65                |  |

#### **Service Effectiveness**

|                 | <b>Operating Expenses</b> |                      | <b>Unlinked Trips per</b> |
|-----------------|---------------------------|----------------------|---------------------------|
|                 | per Unlinked              | Unlinked Trips per   | Vehicle Revenue           |
| Mode            | Passenger Trip            | Vehicle Revenue Mile | Hour                      |
| Demand Response | \$31.15                   | 0.1                  | 2.0                       |
| Total           | \$31.15                   | 0.1                  | 2.0                       |