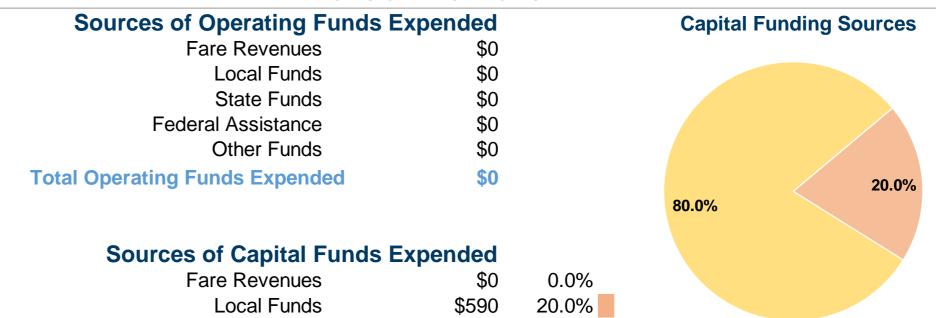

## **Financial Information**

State Funds

Other Funds

Federal Assistance

**Total Capital Funds Expended** 

\$0

\$0

\$2,360

\$2,950

0.0%

80.0%

0.0%

100.0%