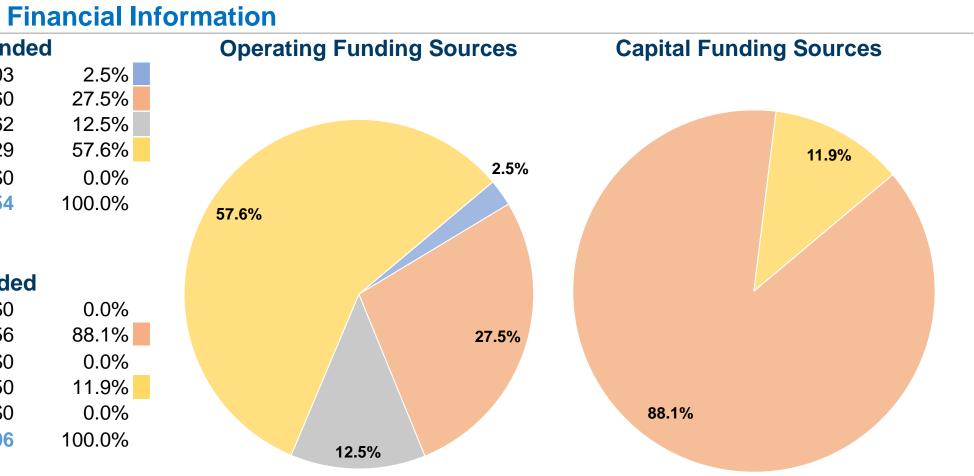

## **Urbanized Area (UZA) Statistics - 2010 Census**

Conroe-The Woodlands, TX 133 Square Miles 239,938 Population 154 Pop. Rank out of 498 UZAs

| Sources of Operating                 | Funds Expend |
|--------------------------------------|--------------|
| Fare Revenues                        | \$22,803     |
| Local Funds                          | \$252,060    |
| State Funds                          | \$114,762    |
| Federal Assistance                   | \$528,229    |
| Other Funds                          | \$0          |
| <b>Total Operating Funds Expende</b> | d \$917,854  |

# **Sources of Capital Funds Expended**

| Fare Revenues                | \$0         |
|------------------------------|-------------|
| Local Funds                  | \$1,149,156 |
| State Funds                  | \$0         |
| Federal Assistance           | \$155,750   |
| Other Funds                  | \$0         |
| Total Capital Funds Expended | \$1,304,906 |