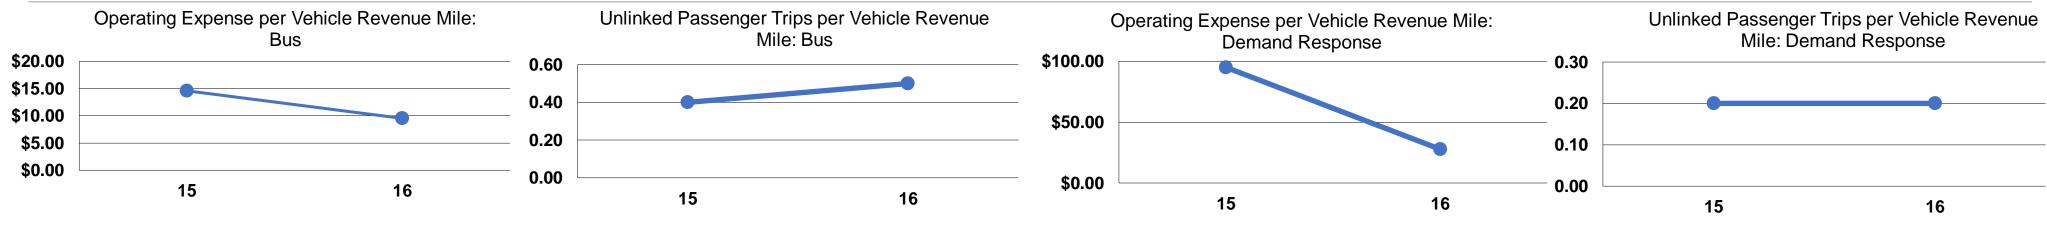

# **Service Efficiency**

| Mode            | Operating Expenses per<br>Vehicle Revenue Mile | Operating Expenses per<br>Vehicle Revenue Hour |
|-----------------|------------------------------------------------|------------------------------------------------|
| Demand Response | \$27.75                                        | \$119.60                                       |
| Bus             | \$9.52                                         | \$105.69                                       |
| Total           | \$11.68                                        | \$109.27                                       |

Notes:

<sup>a</sup>Demand Response - Taxi (DT) and non-dedicated fleets do not report fleet age data.

|                 | Service Effectiveness                                |                                            |                                               |  |  |
|-----------------|------------------------------------------------------|--------------------------------------------|-----------------------------------------------|--|--|
| Mode            | Operating Expenses<br>per Unlinked<br>Passenger Trip | Unlinked Trips per<br>Vehicle Revenue Mile | Unlinked Trips per<br>Vehicle Revenue<br>Hour |  |  |
| Demand Response | \$132.62                                             | 0.2                                        | 0.9                                           |  |  |
| Bus             | \$20.27                                              | 0.5                                        | 5.2                                           |  |  |
| Total           | \$26.61                                              | 0.4                                        | 4.1                                           |  |  |