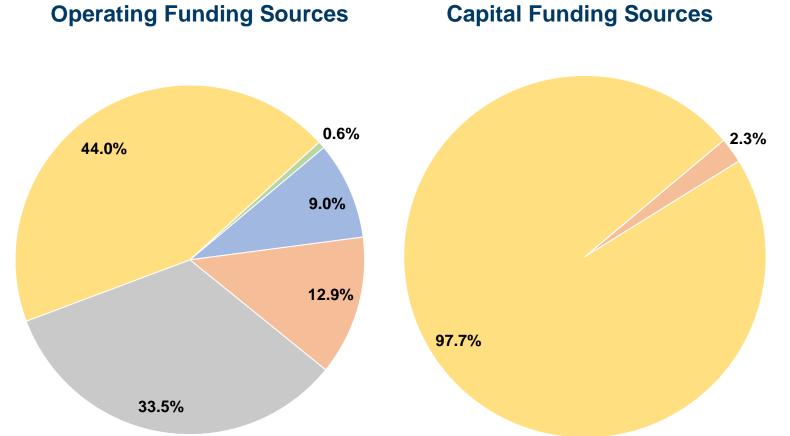

### **Sources of Capital Funds Expended**

| ocurees or oupitar rama             | 3 Experiaca |        |
|-------------------------------------|-------------|--------|
| Fare Revenues                       | \$0         | 0.0%   |
| Local Funds                         | \$3,040     | 2.3%   |
| State Funds                         | \$0         | 0.0%   |
| Federal Assistance                  | \$131,010   | 97.7%  |
| Other Funds                         | \$0         | 0.0%   |
| <b>Total Capital Funds Expended</b> | \$134,050   | 100.0% |
|                                     |             |        |