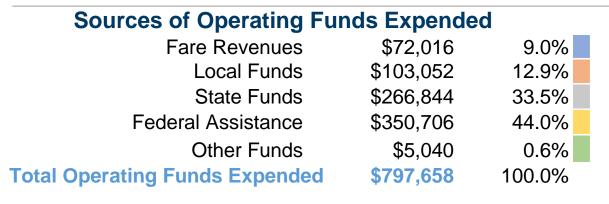

### **Sources of Capital Funds Expended**

| ocurees or oupitar rama             | 3 Experiaca |        |
|-------------------------------------|-------------|--------|
| Fare Revenues                       | \$0         | 0.0%   |
| Local Funds                         | \$3,040     | 2.3%   |
| State Funds                         | \$0         | 0.0%   |
| Federal Assistance                  | \$131,010   | 97.7%  |
| Other Funds                         | \$0         | 0.0%   |
| <b>Total Capital Funds Expended</b> | \$134,050   | 100.0% |
|                                     |             |        |