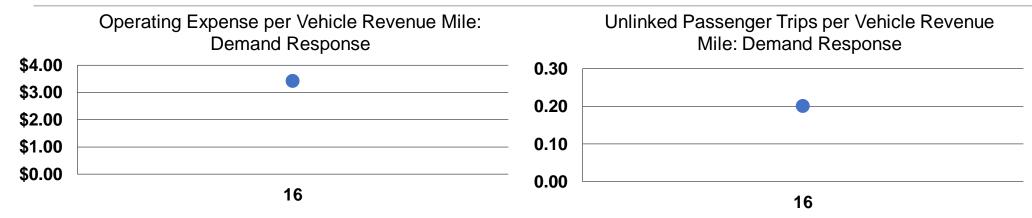

### **Service Efficiency**

| Mode            | Operating Expenses per Vehicle Revenue Mile | Operating Expenses per<br>Vehicle Revenue Hour |
|-----------------|---------------------------------------------|------------------------------------------------|
| Demand Response | \$3.42                                      | \$72.53                                        |
| Total           | <b>\$3.42</b>                               | <b>\$72.53</b>                                 |

#### **Service Effectiveness**

|                 | <b>Operating Expenses</b> |                           | <b>Unlinked Trips per</b> |
|-----------------|---------------------------|---------------------------|---------------------------|
|                 | per Unlinked              | <b>Unlinked Trips per</b> | Vehicle Revenue           |
| Mode            | Passenger Trip            | Vehicle Revenue Mile      | Hour                      |
| Demand Response | \$14.29                   | 0.2                       | 5.1                       |
| Total           | \$14.29                   | 0.2                       | 5.1                       |