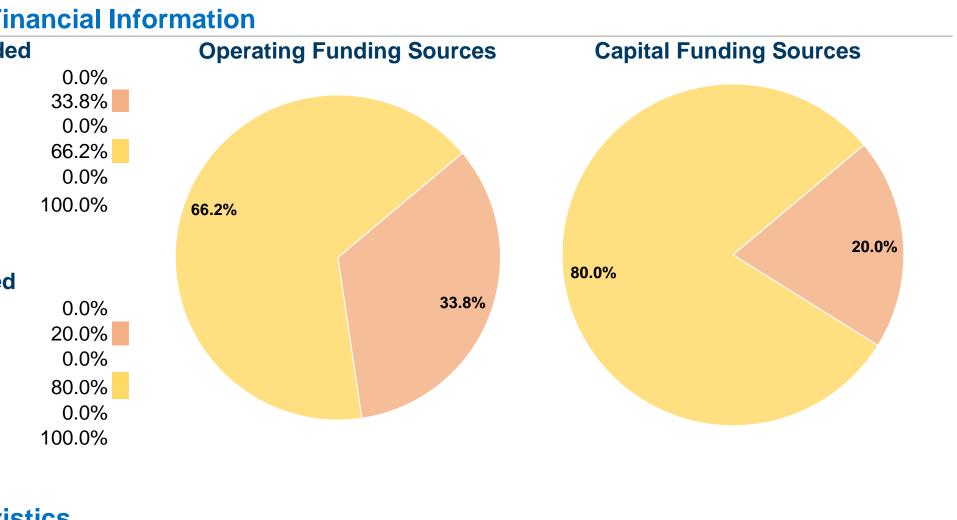

| <b>General Information</b>                       |                                   | Fina         |  |
|--------------------------------------------------|-----------------------------------|--------------|--|
| Federally Recognized Tribal Statistical Areas    | Sources of Operating Fur          | nds Expended |  |
| Laguna Pueblo and Off-Reservation Trust Land, NM | Fare Revenues                     | \$0          |  |
|                                                  | Local Funds                       | \$82,556     |  |
|                                                  | State Funds                       | \$0          |  |
|                                                  | Federal Assistance                | \$161,962    |  |
|                                                  | Other Funds                       | \$0          |  |
| Service Consumption                              | Total Operating Funds Expended    | \$244,518    |  |
| 8,350 Annual Unlinked Trips (UPT)                |                                   | . ,          |  |
| Service Supplied                                 | Sources of Capital Funds Expended |              |  |
| 109,485 Annual Vehicle Revenue Miles (VRM)       | Fare Revenues                     | •<br>\$0     |  |
| 6,070 Annual Vehicle Revenue Hours (VRH)         | Local Funds                       | \$7,237      |  |
|                                                  | State Funds                       | \$0          |  |
|                                                  |                                   |              |  |

**Database Information** NTDID: 60620 Reporter Type: Tribal Reporter

| I die Nevenues               | φυ       |
|------------------------------|----------|
| Local Funds                  | \$7,237  |
| State Funds                  | \$0      |
| Federal Assistance           | \$28,948 |
| Other Funds                  | \$0      |
| Total Capital Funds Expended | \$36,185 |