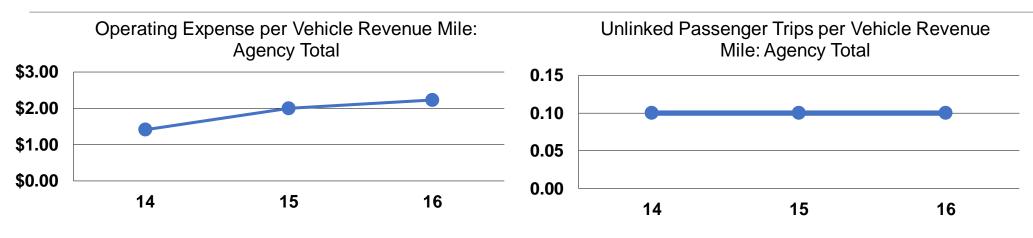

#### **Performance Measures**

| Mode            | Operating Expenses per<br>Vehicle Revenue Mile | Operating Expenses per<br>Vehicle Revenue Hour |
|-----------------|------------------------------------------------|------------------------------------------------|
| Demand Response | \$2.60                                         | \$42.41                                        |
| Bus             | \$1.46                                         | \$33.95                                        |
| Total           | \$2.23                                         | \$40.28                                        |

#### Notes:

<sup>a</sup>Demand Response - Taxi (DT) and non-dedicated fleets do not report fleet age data.

| Mode            | Operating Expenses<br>per Unlinked<br>Passenger Trip | Unlinked Trips per<br>Vehicle Revenue Mile | Unlinked Trips per<br>Vehicle Revenue<br>Hour |
|-----------------|------------------------------------------------------|--------------------------------------------|-----------------------------------------------|
| Demand Response | \$33.41                                              | 0.1                                        | 1.3                                           |
| Bus             | \$20.05                                              | 0.1                                        | 1.7                                           |
| Total           | \$29.28                                              | 0.1                                        | 1.4                                           |