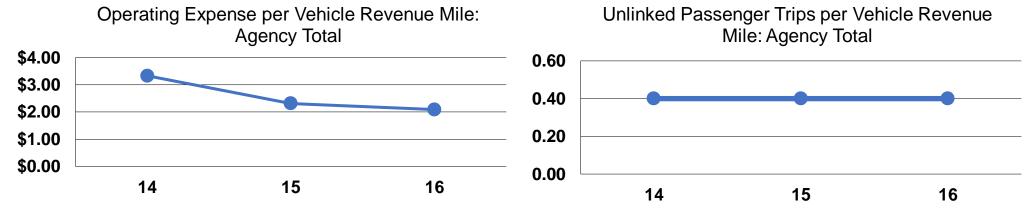

#### **Service Efficiency**

|       | Operating Expenses per | Operating Expenses per |  |  |
|-------|------------------------|------------------------|--|--|
| Mode  | Vehicle Revenue Mile   | Vehicle Revenue Hour   |  |  |
| Bus   | \$2.09                 | \$40.89                |  |  |
| Total | \$2.09                 | \$40.89                |  |  |

#### **Service Effectiveness**

| Operating Expenses per Unlinked | Unlinked Trips per   | Unlinked Trips per<br>Vehicle Revenue |
|---------------------------------|----------------------|---------------------------------------|
| Passenger Trip                  | Vehicle Revenue Mile | Hour                                  |
| \$4.98                          | 0.4                  | 8.2                                   |
| \$4.98                          | 0.4                  | 8.2                                   |