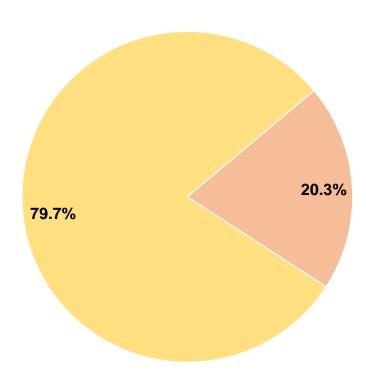

# **Sources of Operating Funds Expended**

\$0 0.0% Fare Revenues \$33,291 20.3% Local Funds State Funds \$0 0.0% 79.7% Federal Assistance \$131,032 \$0 Other Funds 0.0% **Total Operating Funds Expended** \$164,323 100.0%