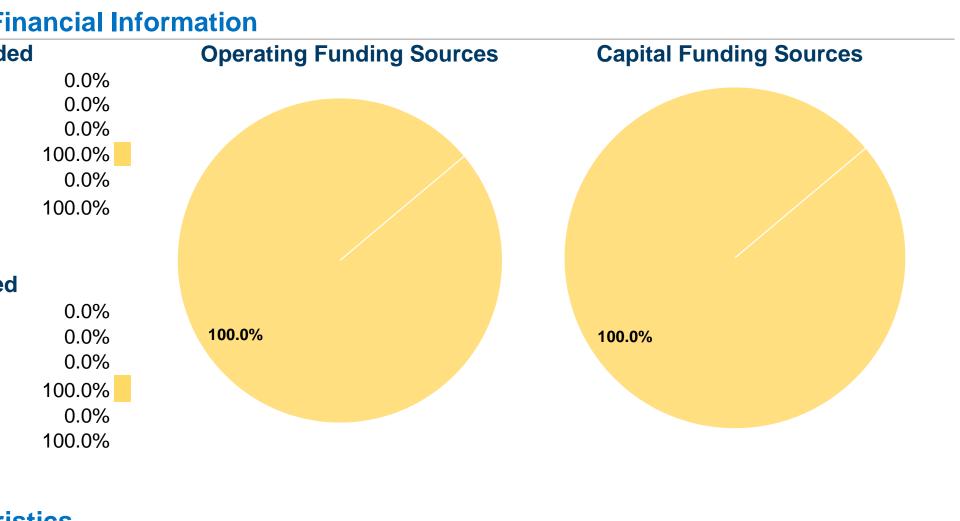

2016 Annual Agency Profile

| <b>General Information</b>                                                             |                               | Financial Information               |                      |             |           |                |                           |                         |                   |
|----------------------------------------------------------------------------------------|-------------------------------|-------------------------------------|----------------------|-------------|-----------|----------------|---------------------------|-------------------------|-------------------|
| Federally Recognized Tribal Statistical Areas                                          |                               | Sources of Operating Funds Expended |                      |             |           | Operating      | g Funding Sources         | Capital Funding Sources |                   |
| Seminole OTSA, OK; Creek/Seminole                                                      | joint-use OTSA, OK            | I                                   | Fare Revenues        | \$0         | 0.0%      | -              |                           | -                       | -                 |
|                                                                                        |                               |                                     | Local Funds          | \$0         | 0.0%      |                |                           |                         |                   |
|                                                                                        |                               |                                     | State Funds          | \$0         | 0.0%      |                |                           |                         |                   |
|                                                                                        |                               | Fed                                 | eral Assistance      | \$445,077   | 100.0%    |                |                           |                         |                   |
|                                                                                        |                               |                                     | Other Funds          | \$0         | 0.0%      |                |                           |                         |                   |
| Service Consumption<br>24,882 Annual Unlinked Trips (UPT)                              |                               | Total Operating F                   | -unds Expended       | \$445,077   | 100.0%    |                |                           |                         |                   |
| 24,002 Annual Unimikeu                                                                 | 111ps (UP1)                   |                                     |                      |             |           |                |                           |                         |                   |
| Service Supplied                                                                       |                               | Source                              | s of Capital Fund    | ds Expended | d         |                |                           |                         |                   |
| 264,271 Annual Vehicle Revenue Miles (VRM)<br>9,445 Annual Vehicle Revenue Hours (VRH) |                               | Fare Revenues                       |                      | - \$0       | 0.0%      |                |                           |                         |                   |
|                                                                                        |                               | Local Funds                         |                      | \$0         | 0.0%      | 100.0%         |                           | 100.0%                  |                   |
|                                                                                        |                               |                                     | State Funds          | \$0         | 0.0%      |                |                           |                         |                   |
| Database Information                                                                   |                               | Federal Assistance                  |                      | \$299,844   | 100.0%    |                |                           |                         |                   |
| NTDID: 66158                                                                           |                               |                                     | Other Funds          | \$0         | 0.0%      |                |                           |                         |                   |
| Reporter Type: Tribal Reporter                                                         |                               | <b>Total Capital F</b>              | Funds Expended       | \$299,844   | 100.0%    |                |                           |                         |                   |
|                                                                                        |                               |                                     |                      |             |           |                |                           |                         |                   |
|                                                                                        |                               |                                     | Modal                | Characteri  | stics     |                |                           |                         |                   |
| Operation Characteristics                                                              |                               |                                     |                      |             |           |                |                           |                         |                   |
|                                                                                        | Vehicles Oper                 | ated                                |                      |             |           |                |                           |                         |                   |
|                                                                                        | at Maximum Se                 |                                     |                      |             |           |                |                           |                         |                   |
|                                                                                        |                               |                                     |                      |             | Uses of   |                |                           |                         |                   |
|                                                                                        | Directly                      | Purchased                           | Operating            | Fare        | Capital   | Annual         | Annual Vehicle            |                         | Average Fleet Ag  |
| Mode                                                                                   | Operated                      | Transportation                      | Expenses             | Revenues    | Funds     | Unlinked Trips | <b>Revenue Miles</b>      | <b>Revenue Hours</b>    | in Years          |
| Demand Response                                                                        | 5                             | -                                   | \$445,077            | \$0         | \$299,844 | 24,882         | 264,271                   | 9,445                   | 1.                |
| Fotal                                                                                  | 5                             | -                                   | \$445,077            | \$0         | \$299,844 | 24,882         | 264,271                   | 9,445                   |                   |
| Performance Measures                                                                   |                               |                                     |                      |             |           |                |                           |                         |                   |
| Serv                                                                                   |                               | vice Efficiency                     |                      |             |           | _              |                           | Service Effectiveness   |                   |
|                                                                                        |                               |                                     |                      |             |           |                | <b>Operating Expenses</b> |                         | Unlinked Trips pe |
|                                                                                        | <b>Operating Expenses per</b> |                                     | Expenses per         |             |           |                | per Unlinked              | · · ·                   | Vehicle Revenu    |
| Mode                                                                                   | Vehicle Revenue Mile          |                                     | Revenue Hour         |             |           | lode           | • ·                       | Vehicle Revenue Mile    | Ηοι               |
| Demand Response                                                                        | \$1.68                        |                                     | \$47.12              |             |           | emand Response | \$17.89                   |                         | 2.                |
| Fotal                                                                                  | \$1.68                        |                                     | \$47.12              |             | Т         | otal           | \$17.89                   | 0.1                     | 2.                |
| Operating Expense per Vehicle R                                                        | evenue Mile: U                | nlinked Passenger Tr                | ips per Vehicle Reve | nue         |           |                |                           |                         |                   |
| Agency Total                                                                           |                               | -                                   | ency Total           |             |           |                |                           |                         |                   |
| 00                                                                                     | 0.15                          |                                     |                      |             |           |                |                           |                         |                   |
| 50                                                                                     | 0.10                          | •                                   | ••                   |             |           |                |                           |                         |                   |
| 00                                                                                     |                               |                                     |                      |             |           |                |                           |                         |                   |
| 50                                                                                     | 0.05                          |                                     |                      |             |           |                |                           |                         |                   |
| 00 <u>14</u> 15                                                                        | 16                            |                                     |                      |             |           |                |                           |                         |                   |
|                                                                                        |                               | 14                                  | 15 16                |             |           |                |                           |                         |                   |