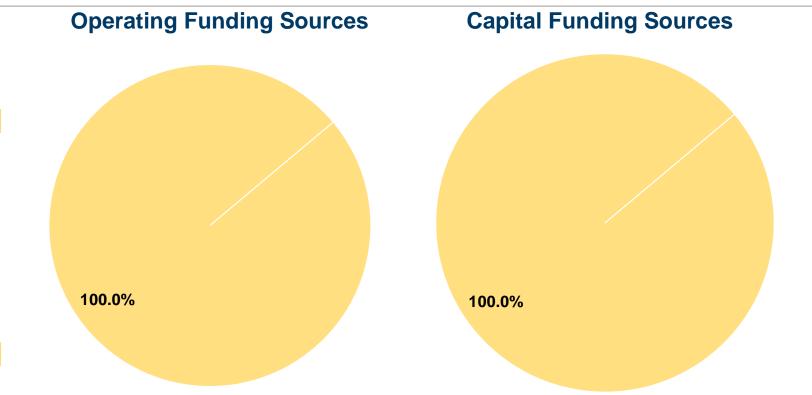

## **Sources of Capital Funds Expended**

| •                            |         |        |
|------------------------------|---------|--------|
| Fare Revenues                | \$0     | 0.0%   |
| Local Funds                  | \$0     | 0.0%   |
| State Funds                  | \$0     | 0.0%   |
| Federal Assistance           | \$3,952 | 100.0% |
| Other Funds                  | \$0     | 0.0%   |
| Total Capital Funds Expended | \$3,952 | 100.0% |
|                              |         |        |