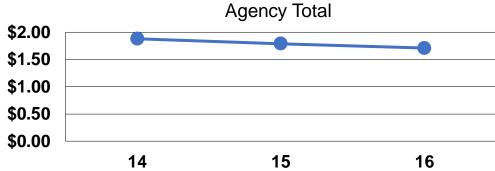

---------------------|-----------------------------------------------|--|--|
| Mode            | Passenger imp | venicie Revenue iville                     | пои                                           |  |  |
| Demand Response | \$73.91       | 0.0                                        | 0.6                                           |  |  |
| Bus             | \$53.79       | 0.0                                        | 0.8                                           |  |  |
| Total           | \$54.91       | 0.0                                        | 0.8                                           |  |  |
|                 |               |                                            |                                               |  |  |

# Operating Expense per Vehicle Revenue Mile:



#### Notes:

<sup>a</sup>Demand Response - Taxi (DT) and non-dedicated fleets do not report fleet age data.