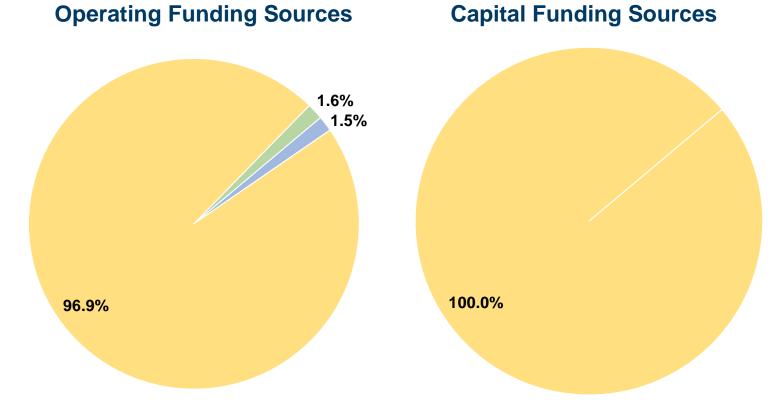

#### **Sources of Capital Funds Expended**

| •                         |           |        |
|---------------------------|-----------|--------|
| Fare Revenues             | \$0       | 0.0%   |
| Local Funds               | \$0       | 0.0%   |
| State Funds               | \$0       | 0.0%   |
| Federal Assistance        | \$431,975 | 100.0% |
| Other Funds               | \$0       | 0.0%   |
| al Capital Funds Expended | \$431.975 | 100.0% |