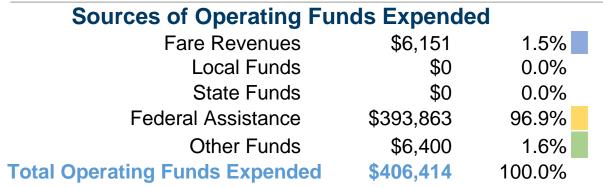

#### **Sources of Capital Funds Expended**

| •                         |           |        |
|---------------------------|-----------|--------|
| Fare Revenues             | \$0       | 0.0%   |
| Local Funds               | \$0       | 0.0%   |
| State Funds               | \$0       | 0.0%   |
| Federal Assistance        | \$431,975 | 100.0% |
| Other Funds               | \$0       | 0.0%   |
| al Capital Funds Expended | \$431.975 | 100.0% |