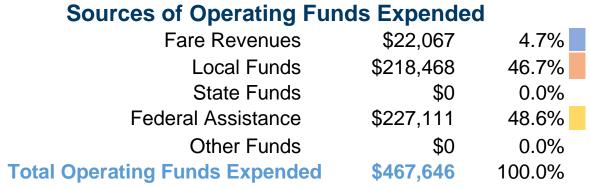

#### **Summary of Operating Expenses (OE)**

\$467,646 Total Operating Expenses

#### **Financial Information**