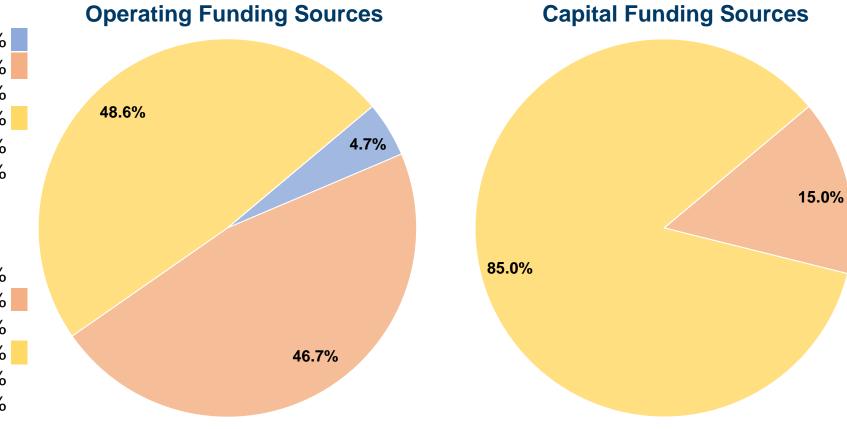

#### **Summary of Operating Expenses (OE)**

\$467,646 Total Operating Expenses

#### **Financial Information**

#### **Sources of Capital Funds Expended**

Fare Revenues 0.0% 15.0% Local Funds \$24,714 State Funds \$0 0.0% Federal Assistance 85.0% \$140,040 \$0 0.0% Other Funds **Total Capital Funds Expended** \$164,754 100.0%