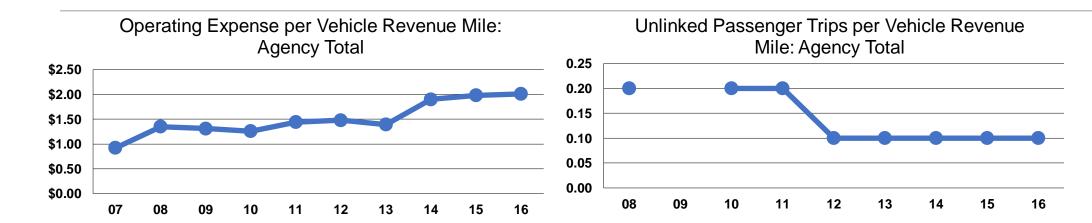

#### **Service Efficiency**

| Operating Expenses per | Operating Expenses per |  |  |
|------------------------|------------------------|--|--|
| Vehicle Revenue Mile   | Vehicle Revenue Hour   |  |  |
| \$2.01                 | \$43.58                |  |  |
| <b>\$2.01</b>          | <b>\$43.58</b>         |  |  |

## **Service Effectiveness**

|                 | Operating Expenses per Unlinked | Unlinked Trips per<br>Vehicle Revenue | Unlinked Trips per<br>Vehicle Revenue |
|-----------------|---------------------------------|---------------------------------------|---------------------------------------|
| Mode            | Passenger Trip                  | Mile                                  | Hour                                  |
| Demand Response | \$19.83                         | 0.1                                   | 2.2                                   |
| Total           | \$19.83                         | 0.1                                   | 2.2                                   |