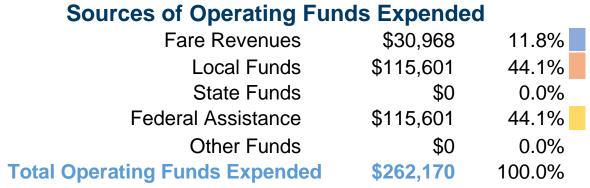

## **Summary of Operating Expenses (OE)**

\$262,170 Total Operating Expenses

### **Financial Information**