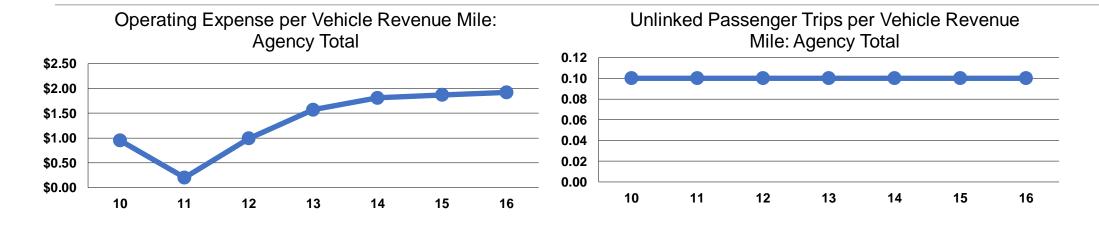

## **Service Efficiency**

| Mode            | Operating Expenses per Vehicle Revenue Mile | Operating Expenses per<br>Vehicle Revenue Hour |  |
|-----------------|---------------------------------------------|------------------------------------------------|--|
| Demand Response | \$1.92                                      | \$48.26                                        |  |
| Total           | \$1.92                                      | \$48.26                                        |  |

## **Service Effectiveness**

|                 | Operating Expenses per Unlinked | Unlinked Trips per<br>Vehicle Revenue | Unlinked Trips per<br>Vehicle Revenue |
|-----------------|---------------------------------|---------------------------------------|---------------------------------------|
| Mode            | Passenger Trip                  | Mile                                  | Hour                                  |
| Demand Response | \$26.66                         | 0.1                                   | 1.8                                   |
| Total           | \$26.66                         | 0.1                                   | 1.8                                   |