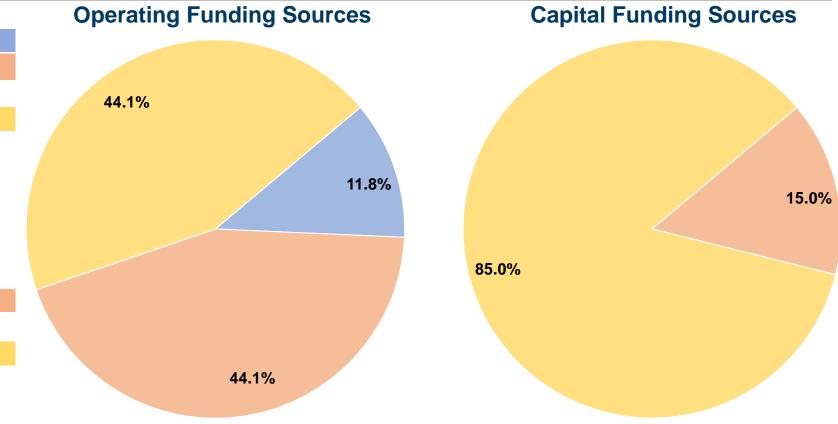

### **Financial Information**

### **Sources of Capital Funds Expended**

Fare Revenues 0.0% 15.0% Local Funds \$17,688 \$0 State Funds 0.0% \$100,236 85.0% Federal Assistance \$0 0.0% Other Funds **Total Capital Funds Expended** 100.0% \$117,924