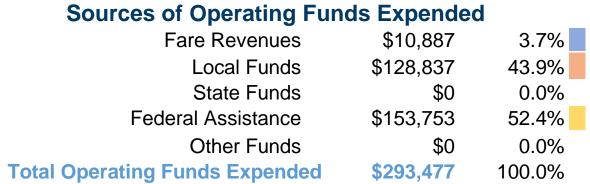

#### **Sources of Capital Funds Expended**

| • • • • • • • • • • • • • • • • • • • |          |        |
|---------------------------------------|----------|--------|
| Fare Revenues                         | \$0      | 0.0%   |
| Local Funds                           | \$14,134 | 15.0%  |
| State Funds                           | \$0      | 0.0%   |
| Federal Assistance                    | \$80,092 | 85.0%  |
| Other Funds                           | \$0      | 0.0%   |
| <b>Total Capital Funds Expended</b>   | \$94,226 | 100.0% |
|                                       |          |        |