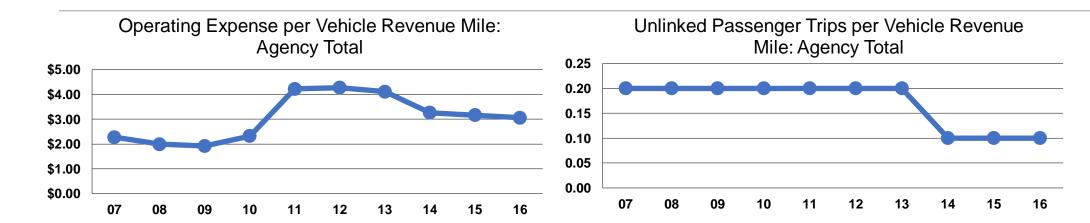

#### **Service Efficiency**

| Operating Expenses per | Operating Expenses per |
|------------------------|------------------------|
| Vehicle Revenue Mile   | Vehicle Revenue Hou    |
| \$3.06                 | \$47.34                |
| \$3.06                 | \$47.34                |

## **Service Effectiveness**

|                 | Operating Expenses per Unlinked | Unlinked Trips per<br>Vehicle Revenue | Unlinked Trips per<br>Vehicle Revenue |  |  |
|-----------------|---------------------------------|---------------------------------------|---------------------------------------|--|--|
| Mode            | Passenger Trip                  | Mile                                  | Hour                                  |  |  |
| Demand Response | \$26.16                         | 0.1                                   | 1.8                                   |  |  |
| Total           | \$26.16                         | 0.1                                   | 1.8                                   |  |  |