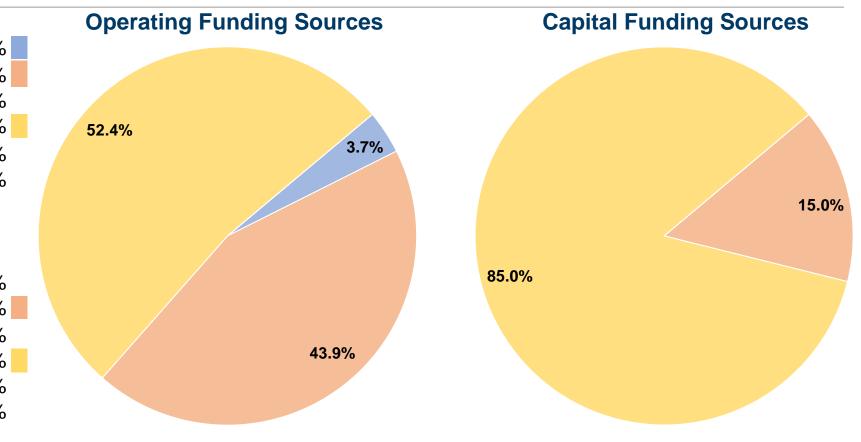

#### **Sources of Capital Funds Expended**

| • • • • • • • • • • • • • • • • • • • |          |        |
|---------------------------------------|----------|--------|
| Fare Revenues                         | \$0      | 0.0%   |
| Local Funds                           | \$14,134 | 15.0%  |
| State Funds                           | \$0      | 0.0%   |
| Federal Assistance                    | \$80,092 | 85.0%  |
| Other Funds                           | \$0      | 0.0%   |
| <b>Total Capital Funds Expended</b>   | \$94,226 | 100.0% |
|                                       |          |        |