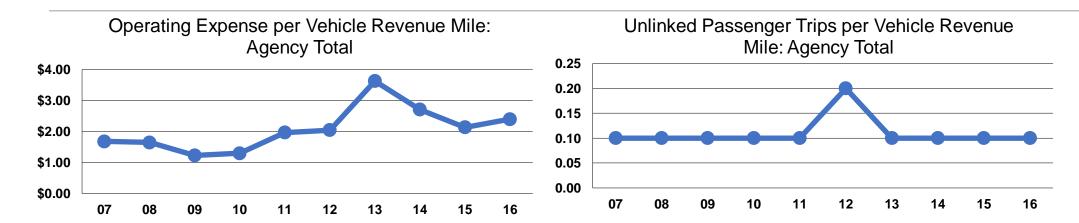

### **Service Efficiency**

| Operating Expenses per | Operating Expenses per |
|------------------------|------------------------|
| Vehicle Revenue Mile   | Vehicle Revenue Hour   |
| \$2.40                 | \$54.55                |
| <b>\$2.40</b>          | <b>\$54.55</b>         |

## **Service Effectiveness**

|                 | Operating Expenses per Unlinked | Unlinked Trips per<br>Vehicle Revenue | Unlinked Trips per<br>Vehicle Revenue |
|-----------------|---------------------------------|---------------------------------------|---------------------------------------|
| Mode            | Passenger Trip                  | Mile                                  | Hour                                  |
| Demand Response | \$21.32                         | 0.1                                   | 2.6                                   |
| Total           | \$21.32                         | 0.1                                   | 2.6                                   |