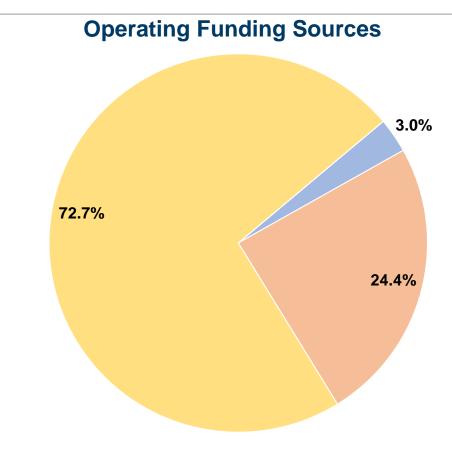

#### **Sources of Capital Funds Expended**

Fare Revenues \$0
Local Funds \$0
State Funds \$0
Federal Assistance \$0
Other Funds \$0
Total Capital Funds Expended \$0