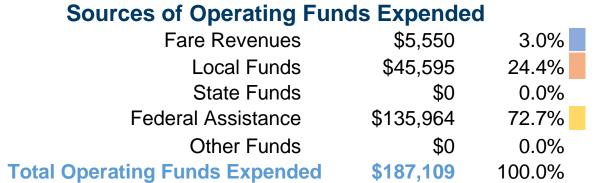

#### **Sources of Capital Funds Expended**

Fare Revenues \$0
Local Funds \$0
State Funds \$0
Federal Assistance \$0
Other Funds \$0
Total Capital Funds Expended \$0