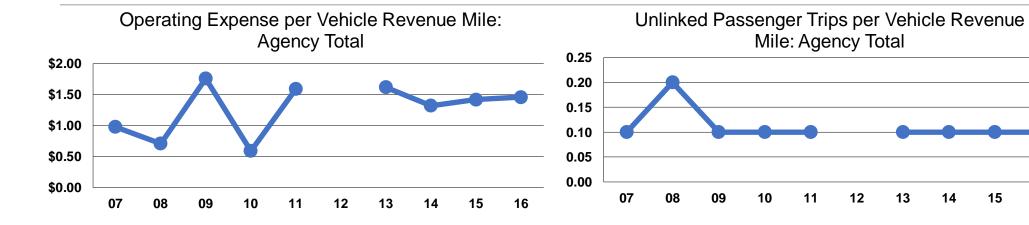

#### **Service Efficiency**

| Operating Expenses per | Operating Expenses per |
|------------------------|------------------------|
| Vehicle Revenue Mile   | Vehicle Revenue Hour   |
| \$1.46                 | \$15.41                |
| \$1.46                 | \$15.41                |

#### **Service Effectiveness**

|                        | Operating Expenses per Unlinked | Unlinked Trips per<br>Vehicle Revenue | Unlinked Trips per<br>Vehicle Revenue |
|------------------------|---------------------------------|---------------------------------------|---------------------------------------|
| Mode                   | Passenger Trip                  | Mile                                  | Hour                                  |
| <b>Demand Response</b> | \$13.75                         | 0.1                                   | 1.1                                   |
| Total                  | \$13.75                         | 0.1                                   | 1.1                                   |