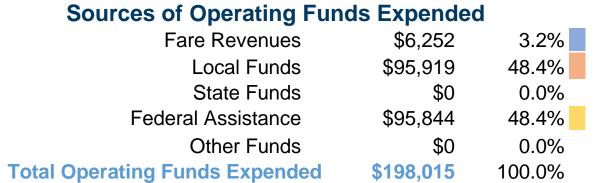

#### **Summary of Operating Expenses (OE)**

\$198,015 Total Operating Expenses

#### **Sources of Capital Funds Expended**

Fare Revenues \$0
Local Funds \$0
State Funds \$0
Federal Assistance \$0
Other Funds \$0

Total Capital Funds Expended \$0